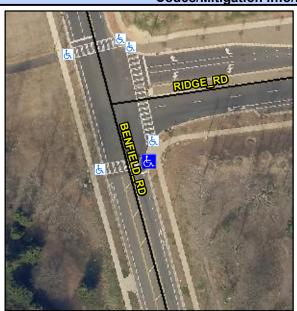

## **Access Compliance Report Public Rights-of-Way** (Curb Ramps)

Intersection ID: 45310 Main Street: BENFIELD RD Cross Street: RIDGE RD Location: SE Initial Pass/Fail: Fail **Overall Compliance: No Severity Score:** 12.5 ADA ID: DE3A1E7FC25D Ramp Type: Perp

## Field Measurements/Component Compliance

**BENIFIELD RD** Street 1 Name Stop Condition-Street 2 Signal N/A Street 2 Name Stop Condition-Street 1 N/A

Possible Solutions: Remove & Replace Entire Ramp. Surveyor Notes: N/A PROW/ADA: R304.2.2

N/A Total Cost: 1850.00

Compliance Description Data Compliance Description Data No N/A Ramp Length (in) 94.0 Ramp Slope (%) 10.9 Yes Ramp XSlope (%) Yes Ramp Width (in) 71.0 1.8 N/A N/A Flare Type LT N/A Flare Type RT N/A N/A Flare Slope LT (%) N/A N/A Flare Slope RT (%) N/A N/A Flare Traversable LT? N/A N/A Flare Traversable RT? N/A N/A Landing Length (in) N/A N/A DWS Provided? N/A N/A Landing Width (in) N/A N/A **DWS Contrast?** N/A N/A N/A Landing Slope (%) DWS Length (in) N/A Landing X Slope (%) N/A N/A DWS Full Width? N/A Landing Curb? (Y/N) N/A N/A DWS Offset (in) N/A N/A Shared Landing? **Gutter Ponding?** N/A N/A Gutter Slope (%) N/A Gutter Lip Ht (in) N/A N/A Gutter X Slope (%) N/A Painted X Walk1? Yes N/A Painted X Walk2? N/A X Walk 1 Direction To W X Walk 2 Direction N/A X Walk 1 Width (in) 120.0 N/A X Walk 2 Width (in) N/A X Walk 1 Slope (%) 3.3 X Walk 2 Slope (%) N/A X Walk 1 X Slope (%) 2.3 X Walk 2 X Slope (%) N/A Ramp inside XWalk1? N/A Ramp inside XWalk2? Yes N/A Road Slope (%) N/A N/A Clear Space? N/A N/A Road X Slope (%) N/A Clear Space to XWalk (in) N/A N/A N/A Any Obstructions? Storm Grate/Utility Hazard? N/A **Obstruction Type** Storm Grate/Utility Type N/A N/A Yes Surface Condition? (G/P) Good