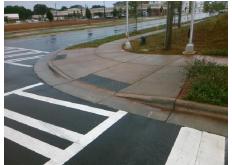

## Field Measurements/Component Compliance

**BENIFIELD RD** Street 1 Name Stop Condition-Street 2 Signal N/A Street 2 Name Stop Condition-Street 1 N/A

Possible Solutions: Remove & Replace Entire Ramp. Surveyor Notes: N/A PROW/ADA: R304.2.2

N/A Total Cost: 1850.00

Compliance Description Data Compliance Description Data No N/A Ramp Length (in) 94.0 Ramp Slope (%) 10.9 Yes Ramp XSlope (%) Yes Ramp Width (in) 71.0 1.8 N/A N/A Flare Type LT N/A Flare Type RT N/A N/A Flare Slope LT (%) N/A N/A Flare Slope RT (%) N/A N/A Flare Traversable LT? N/A N/A Flare Traversable RT? N/A N/A Landing Length (in) N/A N/A DWS Provided? N/A N/A Landing Width (in) N/A N/A **DWS Contrast?** N/A N/A N/A Landing Slope (%) DWS Length (in) N/A Landing X Slope (%) N/A N/A DWS Full Width? N/A Landing Curb? (Y/N) N/A N/A DWS Offset (in) N/A N/A Shared Landing? **Gutter Ponding?** N/A N/A Gutter Slope (%) N/A Gutter Lip Ht (in) N/A N/A Gutter X Slope (%) N/A Painted X Walk1? Yes N/A Painted X Walk2? N/A X Walk 1 Direction To W X Walk 2 Direction N/A X Walk 1 Width (in) 120.0 N/A X Walk 2 Width (in) N/A X Walk 1 Slope (%) 3.3 X Walk 2 Slope (%) N/A X Walk 1 X Slope (%) 2.3 X Walk 2 X Slope (%) N/A Ramp inside XWalk1? N/A Ramp inside XWalk2? Yes N/A Road Slope (%) N/A N/A Clear Space? N/A N/A Road X Slope (%) N/A Clear Space to XWalk (in) N/A N/A N/A Any Obstructions? Storm Grate/Utility Hazard? N/A **Obstruction Type** Storm Grate/Utility Type N/A N/A Yes Surface Condition? (G/P) Good