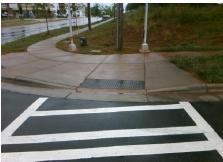

## Field Measurements/Component Compliance

**BENIFIELD RD** Street 1 Name Stop Condition-Street 2 Signal N/A Street 2 Name Stop Condition-Street 1 N/A

Possible Solutions: Remove & Replace Entire Ramp. Surveyor Notes: N/A PROW/ADA: R304.2.2

N/A Total Cost: 1850.00

Compliance Description Data Compliance Description Data No N/A Ramp Length (in) 94.0 Ramp Slope (%) 10.9 Yes Ramp XSlope (%) Yes Ramp Width (in) 71.0 1.8 N/A N/A Flare Type LT N/A Flare Type RT N/A N/A Flare Slope LT (%) N/A N/A Flare Slope RT (%) N/A N/A Flare Traversable LT? N/A N/A Flare Traversable RT? N/A N/A Landing Length (in) N/A N/A DWS Provided? N/A N/A Landing Width (in) N/A N/A **DWS Contrast?** N/A N/A N/A Landing Slope (%) DWS Length (in) N/A Landing X Slope (%) N/A N/A DWS Full Width? N/A Landing Curb? (Y/N) N/A N/A DWS Offset (in) N/A N/A Shared Landing? **Gutter Ponding?** N/A N/A Gutter Slope (%) N/A Gutter Lip Ht (in) N/A N/A Gutter X Slope (%) N/A Painted X Walk1? Yes N/A Painted X Walk2? N/A X Walk 1 Direction To W X Walk 2 Direction N/A X Walk 1 Width (in) 120.0 N/A X Walk 2 Width (in) N/A X Walk 1 Slope (%) 3.3 X Walk 2 Slope (%) N/A X Walk 1 X Slope (%) 2.3 X Walk 2 X Slope (%) N/A Ramp inside XWalk1? N/A Ramp inside XWalk2? Yes N/A Road Slope (%) N/A N/A Clear Space? N/A N/A Road X Slope (%) N/A Clear Space to XWalk (in) N/A N/A N/A Any Obstructions? Storm Grate/Utility Hazard? N/A **Obstruction Type** Storm Grate/Utility Type N/A N/A Yes Surface Condition? (G/P) Good