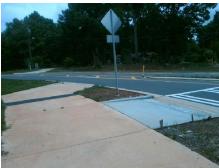

## Field Measurements/Component Compliance

**TILLEY MORRIS RD** Street 1 Name Stop Condition-Street 2 YieldSign N/A Street 2 Name Stop Condition-Street 1 N/A Possible Solutions: Remove & Replace Entire Ramp. Surveyor Notes: N/A PROW/ADA: Not Found, R304.5.3

N/A N/A

1850.00

Compliance Description Data Compliance Description Data Yes N/A Ramp Length (in) 96.0 Ramp Slope (%) 7.0 108.0 No Ramp XSlope (%) Yes Ramp Width (in) 4.2 N/A N/A Flare Type LT N/A Flare Type RT N/A N/A N/A Flare Slope RT (%) N/A Flare Slope LT (%) Flare Traversable LT? N/A N/A Flare Traversable RT? N/A N/A N/A **DWS Provided?** N/A Landing Length (in) Landing Width (in) N/A N/A **DWS Contrast?** N/A N/A N/A Landing Slope (%) DWS Length (in) N/A Landing X Slope (%) N/A N/A DWS Full Width? N/A Landing Curb? (Y/N) N/A N/A DWS Offset (in) N/A N/A Shared Landing? **Gutter Ponding?** N/A N/A Gutter Slope (%) N/A Gutter Lip Ht (in) N/A N/A Gutter X Slope (%) N/A Painted X Walk1? Yes N/A Painted X Walk2? N/A X Walk 1 Direction To E X Walk 2 Direction N/A 112.0 X Walk 1 Width (in) X Walk 2 Width (in) N/A X Walk 1 Slope (%) 0.9 X Walk 2 Slope (%) N/A X Walk 1 X Slope (%) 3.1 X Walk 2 X Slope (%) N/A N/A Ramp inside XWalk2? Ramp inside XWalk1? Yes N/A Road Slope (%) N/A N/A Clear Space? N/A N/A Road X Slope (%) N/A Clear Space to XWalk (in) N/A N/A Any Obstructions? N/A Storm Grate/Utility Hazard? N/A **Obstruction Type** Storm Grate/Utility Type N/A N/A Yes Surface Condition? (G/P) Good