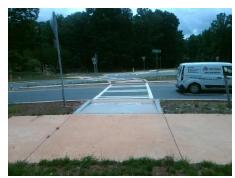

## Field Measurements/Component Compliance

**TILLEY MORRIS RD** Street 1 Name Stop Condition-Street 2 YieldSign N/A Street 2 Name Stop Condition-Street 1 N/A Possible Solutions: Remove & Replace Entire Ramp. Surveyor Notes: N/A PROW/ADA: Not Found, R304.5.3

N/A N/A

1850.00

Compliance Description Data Compliance Description Data Yes N/A Ramp Length (in) 96.0 Ramp Slope (%) 7.0 108.0 No Ramp XSlope (%) Yes Ramp Width (in) 4.2 N/A N/A Flare Type LT N/A Flare Type RT N/A N/A N/A Flare Slope RT (%) N/A Flare Slope LT (%) Flare Traversable LT? N/A N/A Flare Traversable RT? N/A N/A N/A **DWS Provided?** N/A Landing Length (in) Landing Width (in) N/A N/A **DWS Contrast?** N/A N/A N/A Landing Slope (%) DWS Length (in) N/A Landing X Slope (%) N/A N/A DWS Full Width? N/A Landing Curb? (Y/N) N/A N/A DWS Offset (in) N/A N/A Shared Landing? **Gutter Ponding?** N/A N/A Gutter Slope (%) N/A Gutter Lip Ht (in) N/A N/A Gutter X Slope (%) N/A Painted X Walk1? Yes N/A Painted X Walk2? N/A X Walk 1 Direction To E X Walk 2 Direction N/A 112.0 X Walk 1 Width (in) X Walk 2 Width (in) N/A X Walk 1 Slope (%) 0.9 X Walk 2 Slope (%) N/A X Walk 1 X Slope (%) 3.1 X Walk 2 X Slope (%) N/A N/A Ramp inside XWalk2? Ramp inside XWalk1? Yes N/A Road Slope (%) N/A N/A Clear Space? N/A N/A Road X Slope (%) N/A Clear Space to XWalk (in) N/A N/A Any Obstructions? N/A Storm Grate/Utility Hazard? N/A **Obstruction Type** Storm Grate/Utility Type N/A N/A Yes Surface Condition? (G/P) Good