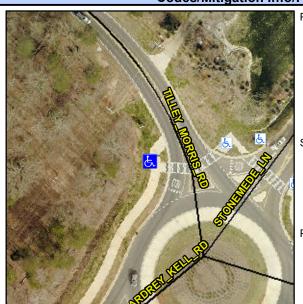

## **Access Compliance Report Public Rights-of-Way** (Curb Ramps)

Intersection ID: 27325 Main Street: TILLEY MORRIS RD Cross Street: N/A Location: N Initial Pass/Fail: Fail **Overall Compliance: No Severity Score:** 1.25 ADA ID: DE3BA7D4DBB2 Ramp Type: Perp

## Field Measurements/Component Compliance

**TILLEY MORRIS RD** Street 1 Name Stop Condition-Street 2 YieldSign N/A Street 2 Name Stop Condition-Street 1 N/A Possible Solutions: Remove & Replace Entire Ramp. Surveyor Notes: N/A PROW/ADA: Not Found, R304.5.3