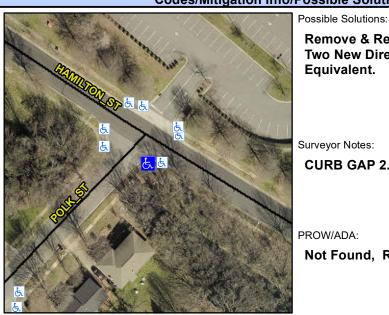

## **Access Compliance Report Public Rights-of-Way** (Curb Ramps)

Intersection ID: 10477 Main Street: HAMILTON\_ST **Cross Street: POLK\_ST** Location:

ADA ID: DE42E1FB95FE Ramp Type: BlendTrans1 Initial Pass/Fail: Fail **Overall Compliance: No** Severity Score: 21.25

## Field Measurements/Component Compliance

PO Street 1 Name Stop Condition-Street 1 Sto Street 2 Name Stop Condition-Street 2

Remove & Replace Curb Ramp With **Two New Directional Ramps or** Equivalent.

Surveyor Notes:

**CURB GAP 2.0** 

PROW/ADA:

ot Found, R304.5.1, R304.5.3

| 1 1 1 1 1 1 1 1 1 1 1 1 1 1 1 1 1 1 1 | No |
|---------------------------------------|----|
| 1                                     |    |
|                                       |    |
|                                       |    |
| -                                     |    |
| LK ST                                 |    |
| pSign                                 |    |
| N/A                                   |    |
| N/A                                   |    |
|                                       |    |
|                                       |    |
|                                       |    |