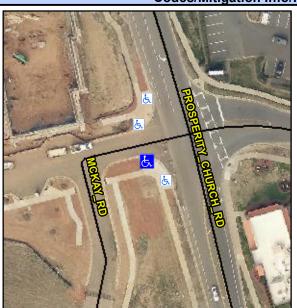

## Access Compliance Report Public Rights-of-Way (Curb Ramps)

Intersection ID: 52818 Main Street: PROSPERITY\_CHURCH\_RD Cross Street: MCKAY\_RD Location: SW

ADA ID: DE46777AFCF4 Ramp Type: Perp Initial Pass/Fail: Fail Overall Compliance: No Severity Score: 13.75