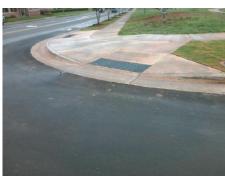

## Field Measurements/Component Compliance

Street 1 Name MCKAY RD
Stop Condition-Street 2 StopSign
Street 2 Name N/A
Stop Condition-Street 1 N/A

Possible Solutions:

Remove & Replace Entire Ramp.

Surveyor Notes:

N/A

PROW/ADA:

R304.2.2, R304.5.3

Total Cost: \$ 1850.00

| Field Measurements/Component Compliance |     |                       |      |      |                             |      |
|-----------------------------------------|-----|-----------------------|------|------|-----------------------------|------|
| Compliance Description                  |     |                       | Data | Comp | oliance Description         | Data |
| 1                                       | N/A | Ramp Length (in)      | 72.0 | No   | Ramp Slope (%)              | 10.2 |
| ١                                       | ⁄es | Ramp Width (in)       | 72.5 | No   | Ramp XSlope (%)             | 4.2  |
| ١                                       | N/A | Flare Type LT         | N/A  | N/A  | Flare Type RT               | N/A  |
| ١                                       | N/A | Flare Slope LT (%)    | N/A  | N/A  | Flare Slope RT (%)          | N/A  |
| 1                                       | N/A | Flare Traversable LT? | N/A  | N/A  | Flare Traversable RT?       | N/A  |
| 1                                       | N/A | Landing Length (in)   | N/A  | N/A  | DWS Provided?               | N/A  |
| 1                                       | N/A | Landing Width (in)    | N/A  | N/A  | DWS Contrast?               | N/A  |
| 1                                       | N/A | Landing Slope (%)     | N/A  | N/A  | DWS Length (in)             | N/A  |
| 1                                       | N/A | Landing X Slope (%)   | N/A  | N/A  | DWS Full Width?             | N/A  |
| 1                                       | N/A | Landing Curb? (Y/N)   | N/A  | N/A  | DWS Offset (in)             | N/A  |
| 1                                       | N/A | Shared Landing?       | N/A  |      |                             |      |
| 1                                       | N/A | Gutter Ponding?       | N/A  | N/A  | Gutter Slope (%)            | N/A  |
| N                                       | N/A | Gutter Lip Ht (in)    | N/A  | N/A  | Gutter X Slope (%)          | N/A  |
| 1                                       | N/A | Painted X Walk1?      | No   | N/A  | Painted X Walk2?            | N/A  |
|                                         |     | X Walk 1 Direction    | To N |      | X Walk 2 Direction          | N/A  |
| 1                                       | N/A | X Walk 1 Width (in)   | N/A  | N/A  | X Walk 2 Width (in)         | N/A  |
|                                         |     | X Walk 1 Slope (%)    | 3.7  |      | X Walk 2 Slope (%)          | N/A  |
|                                         |     | X Walk 1 X Slope (%)  | 4.7  |      | X Walk 2 X Slope (%)        | N/A  |
| 1                                       | N/A | Ramp inside XWalk1?   | N/A  | N/A  | Ramp inside XWalk2?         | N/A  |
|                                         |     | Road Slope (%)        | N/A  | N/A  | Clear Space?                | N/A  |
|                                         |     | Road X Slope (%)      | N/A  | N/A  | Clear Space to XWalk (in)   | N/A  |
| ı                                       | N/A | Any Obstructions?     | N/A  | N/A  | Storm Grate/Utility Hazard? | N/A  |
|                                         |     | Obstruction Type      |      |      | Storm Grate/Utility Type    |      |
|                                         |     |                       | N/A  |      |                             | N/A  |
|                                         |     |                       |      | Yes  | Surface Condition? (G/P)    | Good |
|                                         |     |                       | •    | -    |                             |      |