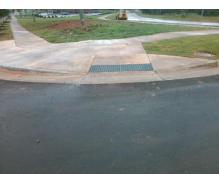

## Field Measurements/Component Compliance

Street 1 Name MCKAY RD
Stop Condition-Street 2 StopSign
Street 2 Name N/A
Stop Condition-Street 1 N/A

Possible Solutions:

Remove & Replace Entire Ramp.

Surveyor Notes:

N/A

PROW/ADA:

R304.2.2, R304.5.3

Total Cost: \$ 1850.00

| Field Measurements/Component Compliance |     |                       |      |      |                             |      |
|-----------------------------------------|-----|-----------------------|------|------|-----------------------------|------|
| Compliance Description                  |     |                       | Data | Comp | oliance Description         | Data |
| 1                                       | N/A | Ramp Length (in)      | 72.0 | No   | Ramp Slope (%)              | 10.2 |
| ١                                       | ⁄es | Ramp Width (in)       | 72.5 | No   | Ramp XSlope (%)             | 4.2  |
| ١                                       | N/A | Flare Type LT         | N/A  | N/A  | Flare Type RT               | N/A  |
| ١                                       | N/A | Flare Slope LT (%)    | N/A  | N/A  | Flare Slope RT (%)          | N/A  |
| 1                                       | N/A | Flare Traversable LT? | N/A  | N/A  | Flare Traversable RT?       | N/A  |
| 1                                       | N/A | Landing Length (in)   | N/A  | N/A  | DWS Provided?               | N/A  |
| 1                                       | N/A | Landing Width (in)    | N/A  | N/A  | DWS Contrast?               | N/A  |
| 1                                       | N/A | Landing Slope (%)     | N/A  | N/A  | DWS Length (in)             | N/A  |
| 1                                       | N/A | Landing X Slope (%)   | N/A  | N/A  | DWS Full Width?             | N/A  |
| 1                                       | N/A | Landing Curb? (Y/N)   | N/A  | N/A  | DWS Offset (in)             | N/A  |
| 1                                       | N/A | Shared Landing?       | N/A  |      |                             |      |
| 1                                       | N/A | Gutter Ponding?       | N/A  | N/A  | Gutter Slope (%)            | N/A  |
| N                                       | N/A | Gutter Lip Ht (in)    | N/A  | N/A  | Gutter X Slope (%)          | N/A  |
| 1                                       | N/A | Painted X Walk1?      | No   | N/A  | Painted X Walk2?            | N/A  |
|                                         |     | X Walk 1 Direction    | To N |      | X Walk 2 Direction          | N/A  |
| 1                                       | N/A | X Walk 1 Width (in)   | N/A  | N/A  | X Walk 2 Width (in)         | N/A  |
|                                         |     | X Walk 1 Slope (%)    | 3.7  |      | X Walk 2 Slope (%)          | N/A  |
|                                         |     | X Walk 1 X Slope (%)  | 4.7  |      | X Walk 2 X Slope (%)        | N/A  |
| 1                                       | N/A | Ramp inside XWalk1?   | N/A  | N/A  | Ramp inside XWalk2?         | N/A  |
|                                         |     | Road Slope (%)        | N/A  | N/A  | Clear Space?                | N/A  |
|                                         |     | Road X Slope (%)      | N/A  | N/A  | Clear Space to XWalk (in)   | N/A  |
| ı                                       | N/A | Any Obstructions?     | N/A  | N/A  | Storm Grate/Utility Hazard? | N/A  |
|                                         |     | Obstruction Type      |      |      | Storm Grate/Utility Type    |      |
|                                         |     |                       | N/A  |      |                             | N/A  |
|                                         |     |                       |      | Yes  | Surface Condition? (G/P)    | Good |
|                                         |     |                       | •    | -    |                             |      |