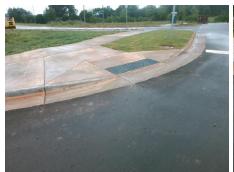

## Field Measurements/Component Compliance

Street 1 Name MCKAY RD
Stop Condition-Street 2 StopSign
Street 2 Name N/A
Stop Condition-Street 1 N/A

Possible Solutions:

Remove & Replace Entire Ramp.

Surveyor Notes:

N/A

PROW/ADA:

R304.2.2, R304.5.3

Total Cost: \$ 1850.00

| Field Measurements/Component Compliance |     |                       |      |      |                             |      |
|-----------------------------------------|-----|-----------------------|------|------|-----------------------------|------|
| Compliance Description                  |     |                       | Data | Comp | oliance Description         | Data |
| 1                                       | N/A | Ramp Length (in)      | 72.0 | No   | Ramp Slope (%)              | 10.2 |
| ١                                       | ⁄es | Ramp Width (in)       | 72.5 | No   | Ramp XSlope (%)             | 4.2  |
| ١                                       | N/A | Flare Type LT         | N/A  | N/A  | Flare Type RT               | N/A  |
| ١                                       | N/A | Flare Slope LT (%)    | N/A  | N/A  | Flare Slope RT (%)          | N/A  |
| 1                                       | N/A | Flare Traversable LT? | N/A  | N/A  | Flare Traversable RT?       | N/A  |
| 1                                       | N/A | Landing Length (in)   | N/A  | N/A  | DWS Provided?               | N/A  |
| 1                                       | N/A | Landing Width (in)    | N/A  | N/A  | DWS Contrast?               | N/A  |
| 1                                       | N/A | Landing Slope (%)     | N/A  | N/A  | DWS Length (in)             | N/A  |
| 1                                       | N/A | Landing X Slope (%)   | N/A  | N/A  | DWS Full Width?             | N/A  |
| 1                                       | N/A | Landing Curb? (Y/N)   | N/A  | N/A  | DWS Offset (in)             | N/A  |
| 1                                       | N/A | Shared Landing?       | N/A  |      |                             |      |
| 1                                       | N/A | Gutter Ponding?       | N/A  | N/A  | Gutter Slope (%)            | N/A  |
| N                                       | N/A | Gutter Lip Ht (in)    | N/A  | N/A  | Gutter X Slope (%)          | N/A  |
| 1                                       | N/A | Painted X Walk1?      | No   | N/A  | Painted X Walk2?            | N/A  |
|                                         |     | X Walk 1 Direction    | To N |      | X Walk 2 Direction          | N/A  |
| 1                                       | N/A | X Walk 1 Width (in)   | N/A  | N/A  | X Walk 2 Width (in)         | N/A  |
|                                         |     | X Walk 1 Slope (%)    | 3.7  |      | X Walk 2 Slope (%)          | N/A  |
|                                         |     | X Walk 1 X Slope (%)  | 4.7  |      | X Walk 2 X Slope (%)        | N/A  |
| 1                                       | N/A | Ramp inside XWalk1?   | N/A  | N/A  | Ramp inside XWalk2?         | N/A  |
|                                         |     | Road Slope (%)        | N/A  | N/A  | Clear Space?                | N/A  |
|                                         |     | Road X Slope (%)      | N/A  | N/A  | Clear Space to XWalk (in)   | N/A  |
| ı                                       | N/A | Any Obstructions?     | N/A  | N/A  | Storm Grate/Utility Hazard? | N/A  |
|                                         |     | Obstruction Type      |      |      | Storm Grate/Utility Type    |      |
|                                         |     |                       | N/A  |      |                             | N/A  |
|                                         |     |                       |      | Yes  | Surface Condition? (G/P)    | Good |
|                                         |     |                       | •    | -    |                             |      |