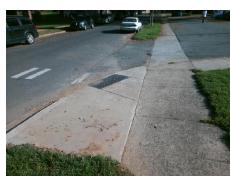

## Field Measurements/Component Compliance

**GRIFFITH ST** Street 1 Name Stop Condition-Street 2 None Street 2 Name N/A Stop Condition-Street 1 N/A

| Possible Solutions:           | Cor |
|-------------------------------|-----|
| Remove & Replace Entire Ramp. | N/A |
| ·                             | No  |
|                               | N/A |
|                               | N/A |
|                               | N/A |
|                               | N/A |
| Surveyor Notes:               | N/A |
| N/A                           | N/A |
|                               | N/A |
|                               | N/A |
|                               | N/A |
| PROW/ADA:                     | N/A |
| Not Found, R304.5.1           | N/A |
|                               | N/A |
|                               | N/A |
|                               | N/A |