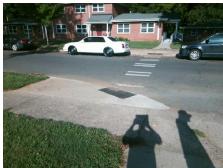

## Field Measurements/Component Compliance

**GRIFFITH ST** Street 1 Name Stop Condition-Street 2 None Street 2 Name N/A Stop Condition-Street 1 N/A

| Possible Solutions:           | Cor |
|-------------------------------|-----|
| Remove & Replace Entire Ramp. | N/A |
| ·                             | No  |
|                               | N/A |
|                               | N/A |
|                               | N/A |
|                               | N/A |
| Surveyor Notes:               | N/A |
| N/A                           | N/A |
|                               | N/A |
|                               | N/A |
|                               | N/A |
| PROW/ADA:                     | N/A |
| Not Found, R304.5.1           | N/A |
|                               | N/A |
|                               | N/A |
|                               | N/A |