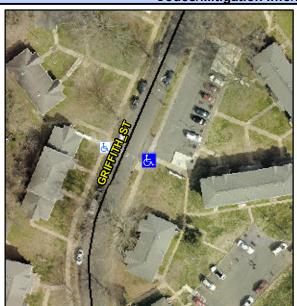

## **Access Compliance Report Public Rights-of-Way** (Curb Ramps)

**Cross Street: N/A** Intersection ID: 10027733 Main Street: GRIFFITH ST Location: Ε

Initial Pass/Fail: Fail **Overall Compliance: No** ADA ID: DE46EB440FFB Ramp Type: Perp **Severity Score:** 8.75

## Field Measurements/Component Compliance

**GRIFFITH ST** Street 1 Name Stop Condition-Street 2 None Street 2 Name N/A Stop Condition-Street 1 N/A

| Possible Solutions:           | Cor |
|-------------------------------|-----|
| Remove & Replace Entire Ramp. | N/A |
| ·                             | No  |
|                               | N/A |
|                               | N/A |
|                               | N/A |
|                               | N/A |
| Surveyor Notes:               | N/A |
| N/A                           | N/A |
|                               | N/A |
|                               | N/A |
|                               | N/A |
| PROW/ADA:                     | N/A |
| Not Found, R304.5.1           | N/A |
|                               | N/A |
|                               | N/A |
|                               | N/A |