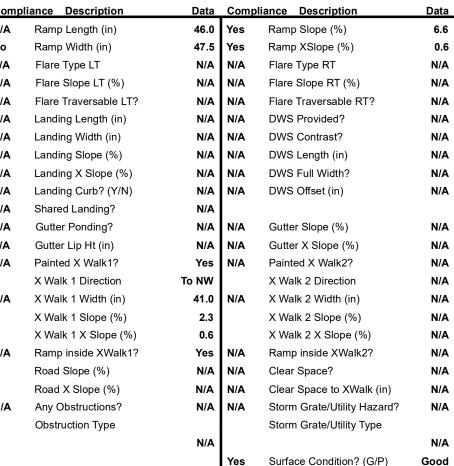

## Field Measurements/Component Compliance

**GRIFFITH ST** Street 1 Name Stop Condition-Street 2 None Street 2 Name N/A Stop Condition-Street 1 N/A

| Possible Solutions:           | Cor |
|-------------------------------|-----|
| Remove & Replace Entire Ramp. | N/A |
| ·                             | No  |
|                               | N/A |
|                               | N/A |
|                               | N/A |
|                               | N/A |
| Surveyor Notes:               | N/A |
| N/A                           | N/A |
|                               | N/A |
|                               | N/A |
|                               | N/A |
| PROW/ADA:                     | N/A |
| Not Found, R304.5.1           | N/A |
|                               | N/A |
|                               | N/A |
|                               | N/A |