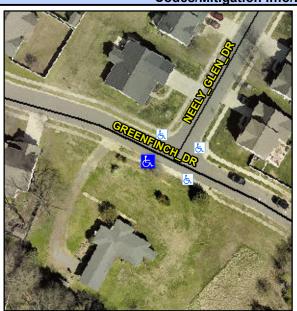

## Access Compliance Report Public Rights-of-Way (Curb Ramps)

Intersection ID: 48856Main Street: GREENFINCH\_DRCross Street: NEELY\_GLEN\_DRLocation: SWADA ID: DE4B50493F9ERamp Type: PerpInitial Pass/Fail: FailOverall Compliance: NoSeverity Score: 22.5