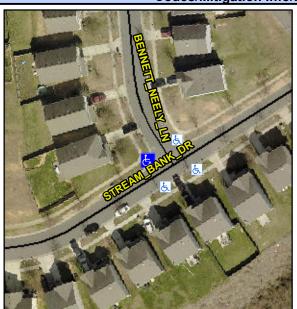

## **Access Compliance Report Public Rights-of-Way** (Curb Ramps)

Intersection ID: 46344 Main Street: BENNETT NEELY LN Cross Street: STREAM BANK DR Location: NW ADA ID: DE4EDF75B013 Ramp Type: PerpDiag Initial Pass/Fail: Fail **Overall Compliance: No Severity Score:** 35

**Codes/Mitigation Info/Possible Solution** 

Street 1 Name Stop Condition-Street 2 Street 2 Name Stop Condition-Street 1

STREAM BANK DR None **BENNETT NEELY LN** StopSign Possible Solutions: Remove & Replace Curb Ramp With **Two New Directional Ramps or** Equivalent. Surveyor Notes: N/A PROW/ADA: Not Found, R304.5.1