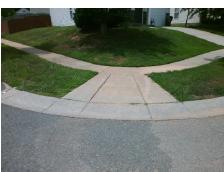

## **Access Compliance Report Public Rights-of-Way** (Curb Ramps)

Intersection ID: 46344 Main Street: BENNETT NEELY LN Cross Street: STREAM BANK DR Location: NW ADA ID: DE4EDF75B013 Ramp Type: PerpDiag Initial Pass/Fail: Fail **Overall Compliance: No Severity Score:** 35

Total Cost: 3200.00

| Field Measurements/Component Compliance |            |                       |       |        |        |                       |       |
|-----------------------------------------|------------|-----------------------|-------|--------|--------|-----------------------|-------|
| <u>C</u>                                | omplia     | nce Description       | Data  | Compli | ance   | Description           | Data  |
| N                                       | / <b>A</b> | Ramp Length (in)      | 82.5  | Yes    | Ramp   | Slope (%)             | 7.7   |
| N                                       | lo         | Ramp Width (in)       | 28.5  | Yes    | Ramp   | XSlope (%)            | 1.6   |
| N                                       | / <b>A</b> | Flare Type LT         | N/A   | N/A    | Flare  | Type RT               | N/A   |
| N                                       | / <b>A</b> | Flare Slope LT (%)    | N/A   | N/A    | Flare  | Slope RT (%)          | N/A   |
| N                                       | / <b>A</b> | Flare Traversable LT? | N/A   | N/A    | Flare  | Traversable RT?       | N/A   |
| N                                       | / <b>A</b> | Landing Length (in)   | N/A   | N/A    | DWS    | Provided?             | N/A   |
| N                                       | / <b>A</b> | Landing Width (in)    | N/A   | N/A    | DWS    | Contrast?             | N/A   |
| N                                       | / <b>A</b> | Landing Slope (%)     | N/A   | N/A    | DWS    | Length (in)           | N/A   |
| N                                       | / <b>A</b> | Landing X Slope (%)   | N/A   | N/A    | DWS    | Full Width?           | N/A   |
| N                                       | / <b>A</b> | Landing Curb? (Y/N)   | N/A   | N/A    | DWS    | Offset (in)           | N/A   |
| N                                       | / <b>A</b> | Shared Landing?       | N/A   |        |        |                       |       |
| N                                       | / <b>A</b> | Gutter Ponding?       | N/A   | N/A    | Gutte  | r Slope (%)           | N/A   |
| N                                       | / <b>A</b> | Gutter Lip Ht (in)    | 0.5   | N/A    | Gutte  | r X Slope (%)         | N/A   |
| N                                       | / <b>A</b> | Painted X Walk1?      | No    | N/A    | Painte | ed X Walk2?           | No    |
|                                         |            | X Walk 1 Direction    | To SE |        | X Wal  | lk 2 Direction        | To NE |
| N                                       | / <b>A</b> | X Walk 1 Width (in)   | N/A   | N/A    | X Wal  | lk 2 Width (in)       | N/A   |
|                                         |            | X Walk 1 Slope (%)    | 1.5   |        | X Wal  | lk 2 Slope (%)        | 1.3   |
|                                         |            | X Walk 1 X Slope (%)  | 1.8   |        | X Wal  | lk 2 X Slope (%)      | 1.0   |
| N                                       | / <b>A</b> | Ramp inside XWalk1?   | N/A   | N/A    | Ramp   | inside XWalk2?        | N/A   |
|                                         |            | Road Slope (%)        | 1.1   | N/A    | Clear  | Space?                | N/A   |
|                                         |            | Road X Slope (%)      | 2.5   | N/A    | Clear  | Space to XWalk (in)   | N/A   |
| N                                       | I/A        | Any Obstructions?     | N/A   | N/A    | Storm  | Grate/Utility Hazard? | N/A   |
|                                         |            | Obstruction Type      |       |        | Storm  | Grate/Utility Type    |       |
|                                         |            |                       | N/A   |        |        |                       | N/A   |
|                                         |            |                       |       | Yes    | Surfac | ce Condition? (G/P)   | Good  |
|                                         |            |                       |       |        |        |                       |       |