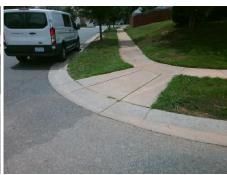

## **Access Compliance Report Public Rights-of-Way** (Curb Ramps)

Intersection ID: 46344 Main Street: BENNETT NEELY LN Cross Street: STREAM BANK DR Location: NW ADA ID: DE4EDF75B013 Ramp Type: PerpDiag Initial Pass/Fail: Fail **Overall Compliance: No Severity Score:** 35

Total Cost: 3200.00

| Field Measurements/Component Compliance |            |                       |       |        |        |                       |       |
|-----------------------------------------|------------|-----------------------|-------|--------|--------|-----------------------|-------|
| <u>C</u>                                | omplia     | nce Description       | Data  | Compli | ance   | Description           | Data  |
| N                                       | / <b>A</b> | Ramp Length (in)      | 82.5  | Yes    | Ramp   | Slope (%)             | 7.7   |
| N                                       | lo         | Ramp Width (in)       | 28.5  | Yes    | Ramp   | XSlope (%)            | 1.6   |
| N                                       | / <b>A</b> | Flare Type LT         | N/A   | N/A    | Flare  | Type RT               | N/A   |
| N                                       | / <b>A</b> | Flare Slope LT (%)    | N/A   | N/A    | Flare  | Slope RT (%)          | N/A   |
| N                                       | / <b>A</b> | Flare Traversable LT? | N/A   | N/A    | Flare  | Traversable RT?       | N/A   |
| N                                       | / <b>A</b> | Landing Length (in)   | N/A   | N/A    | DWS    | Provided?             | N/A   |
| N                                       | / <b>A</b> | Landing Width (in)    | N/A   | N/A    | DWS    | Contrast?             | N/A   |
| N                                       | / <b>A</b> | Landing Slope (%)     | N/A   | N/A    | DWS    | Length (in)           | N/A   |
| N                                       | / <b>A</b> | Landing X Slope (%)   | N/A   | N/A    | DWS    | Full Width?           | N/A   |
| N                                       | / <b>A</b> | Landing Curb? (Y/N)   | N/A   | N/A    | DWS    | Offset (in)           | N/A   |
| N                                       | / <b>A</b> | Shared Landing?       | N/A   |        |        |                       |       |
| N                                       | / <b>A</b> | Gutter Ponding?       | N/A   | N/A    | Gutte  | r Slope (%)           | N/A   |
| N                                       | / <b>A</b> | Gutter Lip Ht (in)    | 0.5   | N/A    | Gutte  | r X Slope (%)         | N/A   |
| N                                       | / <b>A</b> | Painted X Walk1?      | No    | N/A    | Painte | ed X Walk2?           | No    |
|                                         |            | X Walk 1 Direction    | To SE |        | X Wal  | lk 2 Direction        | To NE |
| N                                       | / <b>A</b> | X Walk 1 Width (in)   | N/A   | N/A    | X Wal  | lk 2 Width (in)       | N/A   |
|                                         |            | X Walk 1 Slope (%)    | 1.5   |        | X Wal  | lk 2 Slope (%)        | 1.3   |
|                                         |            | X Walk 1 X Slope (%)  | 1.8   |        | X Wal  | lk 2 X Slope (%)      | 1.0   |
| N                                       | / <b>A</b> | Ramp inside XWalk1?   | N/A   | N/A    | Ramp   | inside XWalk2?        | N/A   |
|                                         |            | Road Slope (%)        | 1.1   | N/A    | Clear  | Space?                | N/A   |
|                                         |            | Road X Slope (%)      | 2.5   | N/A    | Clear  | Space to XWalk (in)   | N/A   |
| N                                       | I/A        | Any Obstructions?     | N/A   | N/A    | Storm  | Grate/Utility Hazard? | N/A   |
|                                         |            | Obstruction Type      |       |        | Storm  | Grate/Utility Type    |       |
|                                         |            |                       | N/A   |        |        |                       | N/A   |
|                                         |            |                       |       | Yes    | Surfac | ce Condition? (G/P)   | Good  |
|                                         |            |                       |       |        |        |                       |       |