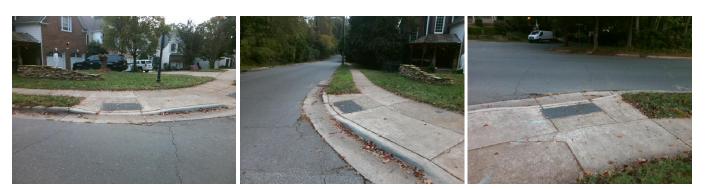

## Access Compliance Report Public Rights-of-Way (Curb Ramps)

| Intersection ID: 12508 Main Street: BELVEDERE_AV                                                                |                              | Cross Street                                   | t: CLUB_RD                  |      |                        | Location:                   | Е    |
|-----------------------------------------------------------------------------------------------------------------|------------------------------|------------------------------------------------|-----------------------------|------|------------------------|-----------------------------|------|
| ADA ID: DE52B0623898 Ramp Type: Perp                                                                            |                              | Initial Pass/Fail: Fail Overall Compliance: No |                             |      | o Severity Score:      | 22.5                        |      |
| Codes/Mitigation Info/Possible Solution                                                                         |                              | Field Measurements/Component Compliance        |                             |      |                        |                             |      |
|                                                                                                                 | Possible Solutions:          | Com                                            | Compliance Description Data |      | Compliance Description |                             | Data |
|                                                                                                                 | Remove & Replace Entire Ramp | N/A                                            | Ramp Length (in)            | 54.5 | No                     | Ramp Slope (%)              | 9.5  |
|                                                                                                                 | ······                       | No                                             | Ramp Width (in)             | 42.0 | No                     | Ramp XSlope (%)             | 3.4  |
|                                                                                                                 |                              | N/A                                            | Flare Type LT               | N/A  | N/A                    | Flare Type RT               | N/A  |
|                                                                                                                 |                              | N/A                                            | Flare Slope LT (%)          | N/A  | N/A                    | Flare Slope RT (%)          | N/A  |
| and the second of the second                                                                                    |                              | N/A                                            | Flare Traversable LT?       | N/A  | N/A                    | Flare Traversable RT?       | N/A  |
| A A                                                                                                             |                              | N/A                                            | Landing Length (in)         | N/A  | N/A                    | DWS Provided?               | N/A  |
|                                                                                                                 | Surveyor Notes:              | N/A                                            | Landing Width (in)          | N/A  | N/A                    | DWS Contrast?               | N/A  |
|                                                                                                                 | N/A                          | N/A                                            | Landing Slope (%)           | N/A  | N/A                    | DWS Length (in)             | N/A  |
|                                                                                                                 |                              | N/A                                            | Landing X Slope (%)         | N/A  | N/A                    | DWS Full Width?             | N/A  |
| e e                                                                                                             |                              | N/A                                            | Landing Curb? (Y/N)         | N/A  | N/A                    | DWS Offset (in)             | N/A  |
| a- 6. 12                                                                                                        |                              | N/A                                            | Shared Landing?             | N/A  |                        |                             |      |
| PROW/ADA:<br>Not Found, R304.5.1, R304.2.2,                                                                     |                              | N/A                                            | Gutter Ponding?             | N/A  | N/A                    | Gutter Slope (%)            | N/A  |
|                                                                                                                 |                              | N/A                                            | Gutter Lip Ht (in)          | N/A  | N/A                    | Gutter X Slope (%)          | N/A  |
| the second se | R304.5.3                     | N/A                                            | Painted X Walk1?            | No   | N/A                    | Painted X Walk2?            | N/A  |
|                                                                                                                 |                              |                                                | X Walk 1 Direction          | To W |                        | X Walk 2 Direction          | N/A  |
|                                                                                                                 |                              | N/A                                            | X Walk 1 Width (in)         | N/A  | N/A                    | X Walk 2 Width (in)         | N/A  |
| Street 1 Name BELVEDERE AV                                                                                      | -                            |                                                | X Walk 1 Slope (%)          | 5.0  |                        | X Walk 2 Slope (%)          | N/A  |
| Stop Condition-Street 2 None                                                                                    |                              |                                                | X Walk 1 X Slope (%)        | 2.5  |                        | X Walk 2 X Slope (%)        | N/A  |
| Street 2 Name N/A                                                                                               |                              | N/A                                            | Ramp inside XWalk1?         | N/A  | N/A                    | Ramp inside XWalk2?         | N/A  |
| Stop Condition-Street 1 N/A                                                                                     |                              |                                                | Road Slope (%)              | 2.5  | N/A                    | Clear Space?                | N/A  |
|                                                                                                                 |                              |                                                | Road X Slope (%)            | 5.0  | N/A                    | Clear Space to XWalk (in)   | N/A  |
|                                                                                                                 |                              | N/A                                            | Any Obstructions?           | N/A  | N/A                    | Storm Grate/Utility Hazard? | N/A  |
|                                                                                                                 | Total Cost: \$               | 850.00                                         | Obstruction Type            |      |                        | Storm Grate/Utility Type    |      |
|                                                                                                                 |                              |                                                | 2.                          | N/A  |                        |                             | N/A  |