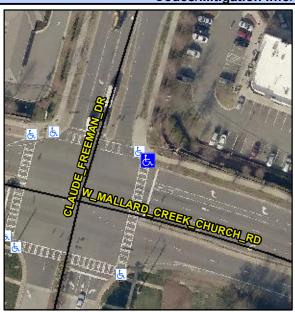

## Access Compliance Report Public Rights-of-Way (Curb Ramps)

Intersection ID: 4167 Main Street: CLAUDE\_FREEMAN\_DR Cross Street: W\_MALLARD\_CREEK\_CHURCH\_RD Location: E

ADA ID: DE5532A51131 Ramp Type: Perp Initial Pass/Fail: Fail Overall Compliance: No Severity Score: 8.75

## Field Measurements/Component Compliance

Yes

Surface Condition? (G/P)

Good

| Street 1 Name           | MALLARD CREEK CHURCH RD |
|-------------------------|-------------------------|
| Stop Condition-Street 2 | Signal                  |
| Street 2 Name           | N/A                     |
| Stop Condition-Street 1 | N/A                     |