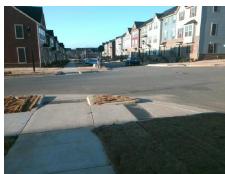

## Field Measurements/Component Compliance

AUDUBON PARK DR Street 1 Name Stop Condition-Street 1 StopSign Street 2 Name N/A Stop Condition-Street 2 N/A

|     | Possible Solutions:           |
|-----|-------------------------------|
| 60  | Remove & Replace Entire Ramp. |
|     | Surveyor Notes: N/A           |
|     | PROW/ADA:<br>R304.5.3         |
| 100 |                               |
|     |                               |

1600.00

Total Cost:

| Field Measurements/Component Compliance |                       |       |      |                             |      |  |  |
|-----------------------------------------|-----------------------|-------|------|-----------------------------|------|--|--|
| Comp                                    | liance Description    | Data  | Comp | liance Description          | Data |  |  |
| N/A                                     | Ramp Length (in)      | 73.0  | N/A  | Grade Break?                | N/A  |  |  |
| Yes                                     | Ramp Width (in)       | 72.0  | N/A  | Grade Break Slope (%)       | 0.0  |  |  |
| Yes                                     | Ramp Slope (%)        | 3.9   | N/A  | Grade Break XSlope (%)      | 0.0  |  |  |
| No                                      | Ramp XSlope (%)       | 2.1   |      |                             |      |  |  |
| N/A                                     | Flare Type LT         | N/A   | N/A  | Flare Type RT               | N/A  |  |  |
| N/A                                     | Flare Slope LT (%)    | N/A   | N/A  | Flare Slope RT (%)          | 0.0  |  |  |
| N/A                                     | Flare Traversable LT? | N/A   | N/A  | Flare Traversable RT?       | N/A  |  |  |
| N/A                                     | Landing Length (in)   | 0.0   | N/A  | DWS Provided?               | N/A  |  |  |
| N/A                                     | Landing Width (in)    | 0.0   | N/A  | DWS Contrast?               | N/A  |  |  |
| N/A                                     | Landing Slope (%)     | 0.0   | N/A  | DWS Length (in)             | N/A  |  |  |
| N/A                                     | Landing X Slope (%)   | 0.0   | N/A  | DWS Full Width?             | N/A  |  |  |
| N/A                                     | Landing Curb? (Y/N)   | N/A   | N/A  | DWS Offset LT (in)          | N/A  |  |  |
| N/A                                     | Shared Landing?       | N/A   | N/A  | DWS Offset RT (in)          | N/A  |  |  |
| N/A                                     | Gutter Ponding?       | 0.0   | N/A  | Gutter Slope (%)            | N/A  |  |  |
| N/A                                     | Gutter Lip Ht (in)    | 0.0   | N/A  | Gutter X Slope (%)          | N/A  |  |  |
| N/A                                     | Painted X Walk1?      | No    |      | Road Slope (%)              | 4.0  |  |  |
|                                         | X Walk 1 Direction    | To NW |      | Road X Slope (%)            | 0.0  |  |  |
|                                         | X Walk 1 Width (in)   | N/A   | l    | Clear Space?                | N/A  |  |  |
|                                         | X Walk 1 Slope (%)    | 4.0   | N/A  | Clear Space to XWalk (in)   | N/A  |  |  |
|                                         | X Walk 1 X Slope (%)  | 0.0   | N/A  | Storm Grate/Utility Hazard? | N/A  |  |  |
| N/A                                     | Ramp inside XWalk1?   | N/A   |      | Storm Grate/Utility Type    |      |  |  |
| N/A                                     | Any Obstructions?     | N/A   |      |                             | N/A  |  |  |
|                                         | Obstruction Type      |       | Yes  | Surface Condition? (G/P)    | Good |  |  |
|                                         |                       | N/A   | N/A  | Curb Slope (%)              | 1.8  |  |  |
|                                         |                       |       |      |                             |      |  |  |