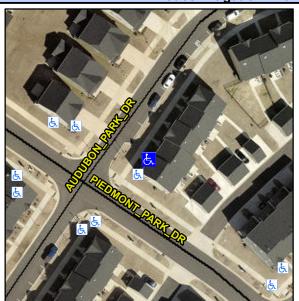

## **Access Compliance Report Public Rights-of-Way** (Curb Ramps)

Intersection ID: 10020183 Main Street: AUDUBON PARK DR Cross Street: PIEDMONT\_PARK\_DR Location: Ε ADA ID: DE55B74DBF81 Ramp Type: Directional1 Initial Pass/Fail: Fail **Overall Compliance: No Severity Score:** 1.25

## Field Measurements/Component Compliance

AUDUBON PARK DR Street 1 Name Stop Condition-Street 1 StopSign Street 2 Name N/A Stop Condition-Street 2 N/A

|     | Possible Solutions:           |
|-----|-------------------------------|
| 60  | Remove & Replace Entire Ramp. |
|     | Surveyor Notes: N/A           |
|     | PROW/ADA:<br>R304.5.3         |
| 100 |                               |
|     |                               |