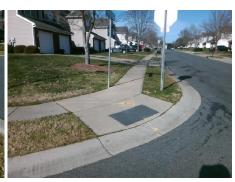

N/A

**Cross Street: CROSS POINT CIR** Intersection ID: N/A Main Street: SUMMERFIELD RIDGE LN Location: NW Initial Pass/Fail: Fail **Overall Compliance: No ADA ID: DE562E17C11E** Ramp Type: PerpDiag **Severity Score:** 37.5

**CROSS POINT CIR** StopSign Remove & Replace Curb Ramp With Two New Directional Ramps or Equivalent.

Surveyor Notes:

N/A

PROW/ADA:

R304.2.2, R304.5.3

**SUMMERFIELD RIDGE LN** StopSign

N/A N/A N/A N/A N/A 3200.00