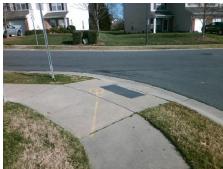

N/A

**Cross Street: CROSS POINT CIR** Intersection ID: N/A Main Street: SUMMERFIELD RIDGE LN Location: NW Initial Pass/Fail: Fail **Overall Compliance: No ADA ID: DE562E17C11E** Ramp Type: PerpDiag **Severity Score:** 37.5

**CROSS POINT CIR** StopSign Remove & Replace Curb Ramp With Two New Directional Ramps or Equivalent.

Surveyor Notes:

N/A

PROW/ADA:

R304.2.2, R304.5.3

**SUMMERFIELD RIDGE LN** StopSign

N/A N/A N/A N/A N/A 3200.00