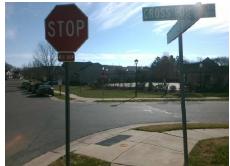

N/A

**Cross Street: CROSS POINT CIR** Intersection ID: N/A Main Street: SUMMERFIELD RIDGE LN Location: NW Initial Pass/Fail: Fail **Overall Compliance: No ADA ID: DE562E17C11E** Ramp Type: PerpDiag **Severity Score:** 37.5

**CROSS POINT CIR** StopSign Remove & Replace Curb Ramp With Two New Directional Ramps or Equivalent.

Surveyor Notes:

N/A

PROW/ADA:

R304.2.2, R304.5.3

**SUMMERFIELD RIDGE LN** StopSign

N/A N/A N/A N/A N/A 3200.00