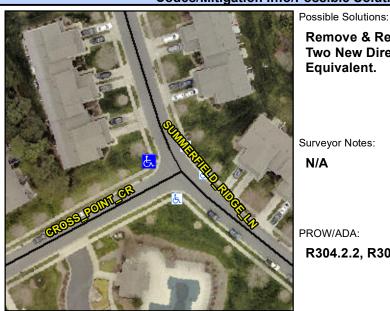

N/A

**Cross Street: CROSS POINT CIR** Intersection ID: N/A Main Street: SUMMERFIELD RIDGE LN Location: NW Initial Pass/Fail: Fail **Overall Compliance: No ADA ID: DE562E17C11E** Ramp Type: PerpDiag **Severity Score:** 37.5

**CROSS POINT CIR** StopSign Remove & Replace Curb Ramp With Two New Directional Ramps or Equivalent.

Surveyor Notes:

N/A

PROW/ADA:

R304.2.2, R304.5.3

**SUMMERFIELD RIDGE LN** StopSign

N/A N/A N/A N/A N/A 3200.00