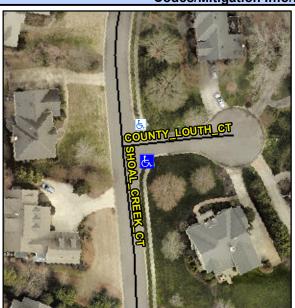

## Access Compliance Report Public Rights-of-Way (Curb Ramps)

Intersection ID: 27991Main Street: COUNTY\_LOUTH\_CTCross Street: SHOAL\_CREK\_CTLocation:SEADA ID: DE65261EA93FRamp Type: PerpInitial Pass/Fail: FailOverall Compliance: NoSeverity Score:10