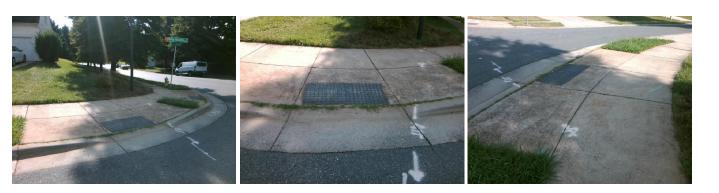

## Access Compliance Report Public Rights-of-Way (Curb Ramps)

| Intersection ID: 29422 Main Street: BRADSTREET_COMMONS_WYCross Street: SHINY_MEADOW_LN |                     |                             |         |                                                |                       |      |                            | Location:                   | NE   |
|----------------------------------------------------------------------------------------|---------------------|-----------------------------|---------|------------------------------------------------|-----------------------|------|----------------------------|-----------------------------|------|
| ADA ID: DE6A717CFC1D Ramp Type: Perp                                                   |                     |                             |         | Initial Pass/Fail: Fail Overall Compliance: No |                       |      |                            | o Severity Score:           | 12.5 |
| Codes/Mitigation Info/Possible Solution                                                |                     |                             |         | Field Measurements/Component Compliance        |                       |      |                            |                             |      |
|                                                                                        | 18-                 | Possible Solutions:         |         | Compliance Description D                       |                       |      | ata Compliance Description |                             | Data |
| MARTIN Y                                                                               |                     | Remove & Replace Entire Rar | np.     | N/A                                            | Ramp Length (in)      | 48.0 | Yes                        | Ramp Slope (%)              | 5.1  |
|                                                                                        |                     |                             | •       | Yes                                            | Ramp Width (in)       | 49.0 | No                         | Ramp XSlope (%)             | 5.2  |
| the state of the second                                                                | A The set           |                             |         | N/A                                            | Flare Type LT         | N/A  | N/A                        | Flare Type RT               | N/A  |
|                                                                                        | The PL              |                             |         | N/A                                            | Flare Slope LT (%)    | N/A  | N/A                        | Flare Slope RT (%)          | N/A  |
|                                                                                        |                     |                             |         | N/A                                            | Flare Traversable LT? | N/A  | N/A                        | Flare Traversable RT?       | N/A  |
|                                                                                        |                     |                             |         | N/A                                            | Landing Length (in)   | N/A  | N/A                        | DWS Provided?               | N/A  |
|                                                                                        | Marker Marker A. Co | Surveyor Notes:             |         | N/A                                            | Landing Width (in)    | N/A  | N/A                        | DWS Contrast?               | N/A  |
| د.<br>الم الم الم الم الم الم الم الم الم الم                                          |                     | N/A                         |         | N/A                                            | Landing Slope (%)     | N/A  | N/A                        | DWS Length (in)             | N/A  |
|                                                                                        |                     |                             |         | N/A                                            | Landing X Slope (%)   | N/A  | N/A                        | DWS Full Width?             | N/A  |
| BRADSTIREET_COMMONS WAZ                                                                |                     |                             |         | N/A                                            | Landing Curb? (Y/N)   | N/A  | N/A                        | DWS Offset (in)             | N/A  |
| PROW/ADA:                                                                              |                     |                             |         | N/A                                            | Shared Landing?       | N/A  |                            |                             |      |
|                                                                                        |                     |                             |         | N/A                                            | Gutter Ponding?       | N/A  | N/A                        | Gutter Slope (%)            | N/A  |
| E E                                                                                    | Prode - 18          | R304.5.3                    |         | N/A                                            | Gutter Lip Ht (in)    | N/A  | N/A                        | Gutter X Slope (%)          | N/A  |
| 42000                                                                                  |                     |                             |         | N/A                                            | Painted X Walk1?      | No   | N/A                        | Painted X Walk2?            | N/A  |
|                                                                                        |                     |                             |         |                                                | X Walk 1 Direction    | To W |                            | X Walk 2 Direction          | N/A  |
|                                                                                        |                     |                             |         | N/A                                            | X Walk 1 Width (in)   | N/A  | N/A                        | X Walk 2 Width (in)         | N/A  |
| Street 1 Name                                                                          | SHINY MEADOW LN     |                             |         |                                                | X Walk 1 Slope (%)    | 3.4  |                            | X Walk 2 Slope (%)          | N/A  |
| Stop Condition-Street 2                                                                | StopSign            |                             |         |                                                | X Walk 1 X Slope (%)  | 0.8  |                            | X Walk 2 X Slope (%)        | N/A  |
| Street 2 Name                                                                          | N/A                 |                             |         | N/A                                            | Ramp inside XWalk1?   | N/A  | N/A                        | Ramp inside XWalk2?         | N/A  |
| Stop Condition-Street 1                                                                | N/A                 |                             |         |                                                | Road Slope (%)        | N/A  | N/A                        | Clear Space?                | N/A  |
|                                                                                        |                     |                             |         |                                                | Road X Slope (%)      | N/A  | N/A                        | Clear Space to XWalk (in)   | N/A  |
|                                                                                        |                     |                             |         | N/A                                            | Any Obstructions?     | N/A  | N/A                        | Storm Grate/Utility Hazard? | N/A  |
|                                                                                        |                     | Total Cost: \$              | 1850.00 |                                                | Obstruction Type      |      |                            | Storm Grate/Utility Type    |      |
|                                                                                        |                     |                             |         |                                                |                       | N/A  |                            |                             | N/A  |

Yes Surface Condition? (G/P)

Good