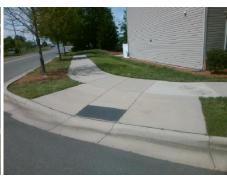

## Field Measurements/Component Compliance

Street 1 Name
Stop Condition-Street 2
Street 2 Name
Stop Condition-Street 1

PIONEER AV None LENOX POINTE DR StopSign Possible Solutions:

Remove & Replace Curb Ramp With Two New Directional Ramps or Equivalent.

Surveyor Notes:

N/A

PROW/ADA:

Not Found, R304.2.2

Total Cost: \$ 3200.00

| Compliance Description |                       | Data  | Comp | liance Description          | Data  |
|------------------------|-----------------------|-------|------|-----------------------------|-------|
| N/A                    | Ramp Length (in)      | 73.0  | No   | Ramp Slope (%)              | 12.1  |
| Yes                    | Ramp Width (in)       | 48.0  | Yes  | Ramp XSlope (%)             | 0.0   |
| N/A                    | Flare Type LT         | N/A   | N/A  | Flare Type RT               | N/A   |
| N/A                    | Flare Slope LT (%)    | N/A   | N/A  | Flare Slope RT (%)          | N/A   |
| N/A                    | Flare Traversable LT? | N/A   | N/A  | Flare Traversable RT?       | N/A   |
| N/A                    | Landing Length (in)   | N/A   | N/A  | DWS Provided?               | N/A   |
| N/A                    | Landing Width (in)    | N/A   | N/A  | DWS Contrast?               | N/A   |
| N/A                    | Landing Slope (%)     | N/A   | N/A  | DWS Length (in)             | N/A   |
| N/A                    | Landing X Slope (%)   | N/A   | N/A  | DWS Full Width?             | N/A   |
| N/A                    | Landing Curb? (Y/N)   | N/A   | N/A  | DWS Offset (in)             | N/A   |
| N/A                    | Shared Landing?       | N/A   |      |                             |       |
| N/A                    | Gutter Ponding?       | N/A   | N/A  | Gutter Slope (%)            | N/A   |
| N/A                    | Gutter Lip Ht (in)    | N/A   | N/A  | Gutter X Slope (%)          | N/A   |
| N/A                    | Painted X Walk1?      | No    | N/A  | Painted X Walk2?            | No    |
|                        | X Walk 1 Direction    | To SE |      | X Walk 2 Direction          | To NE |
| N/A                    | X Walk 1 Width (in)   | N/A   | N/A  | X Walk 2 Width (in)         | N/A   |
|                        | X Walk 1 Slope (%)    | 5.0   |      | X Walk 2 Slope (%)          | 0.3   |
|                        | X Walk 1 X Slope (%)  | 0.5   |      | X Walk 2 X Slope (%)        | 5.1   |
| N/A                    | Ramp inside XWalk1?   | N/A   | N/A  | Ramp inside XWalk2?         | N/A   |
|                        | Road Slope (%)        | 3.2   | N/A  | Clear Space?                | N/A   |
|                        | Road X Slope (%)      | 3.0   | N/A  | Clear Space to XWalk (in)   | N/A   |
| N/A                    | Any Obstructions?     | N/A   | N/A  | Storm Grate/Utility Hazard? | N/A   |
|                        | Obstruction Type      |       | l    | Storm Grate/Utility Type    |       |
|                        |                       | N/A   |      |                             | N/A   |
|                        |                       |       | Yes  | Surface Condition? (G/P)    | Good  |