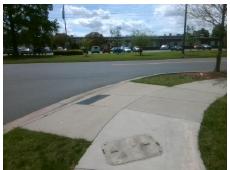

## Field Measurements/Component Compliance

Street 1 Name
Stop Condition-Street 2
Street 2 Name
Stop Condition-Street 1

PIONEER AV None LENOX POINTE DR StopSign Possible Solutions:

Remove & Replace Curb Ramp With Two New Directional Ramps or Equivalent.

Surveyor Notes:

N/A

PROW/ADA:

Not Found, R304.2.2

Total Cost: \$ 3200.00

| Compliance Description |                       | Data  | Comp | liance Description          | Data  |
|------------------------|-----------------------|-------|------|-----------------------------|-------|
| N/A                    | Ramp Length (in)      | 73.0  | No   | Ramp Slope (%)              | 12.1  |
| Yes                    | Ramp Width (in)       | 48.0  | Yes  | Ramp XSlope (%)             | 0.0   |
| N/A                    | Flare Type LT         | N/A   | N/A  | Flare Type RT               | N/A   |
| N/A                    | Flare Slope LT (%)    | N/A   | N/A  | Flare Slope RT (%)          | N/A   |
| N/A                    | Flare Traversable LT? | N/A   | N/A  | Flare Traversable RT?       | N/A   |
| N/A                    | Landing Length (in)   | N/A   | N/A  | DWS Provided?               | N/A   |
| N/A                    | Landing Width (in)    | N/A   | N/A  | DWS Contrast?               | N/A   |
| N/A                    | Landing Slope (%)     | N/A   | N/A  | DWS Length (in)             | N/A   |
| N/A                    | Landing X Slope (%)   | N/A   | N/A  | DWS Full Width?             | N/A   |
| N/A                    | Landing Curb? (Y/N)   | N/A   | N/A  | DWS Offset (in)             | N/A   |
| N/A                    | Shared Landing?       | N/A   |      |                             |       |
| N/A                    | Gutter Ponding?       | N/A   | N/A  | Gutter Slope (%)            | N/A   |
| N/A                    | Gutter Lip Ht (in)    | N/A   | N/A  | Gutter X Slope (%)          | N/A   |
| N/A                    | Painted X Walk1?      | No    | N/A  | Painted X Walk2?            | No    |
|                        | X Walk 1 Direction    | To SE |      | X Walk 2 Direction          | To NE |
| N/A                    | X Walk 1 Width (in)   | N/A   | N/A  | X Walk 2 Width (in)         | N/A   |
|                        | X Walk 1 Slope (%)    | 5.0   |      | X Walk 2 Slope (%)          | 0.3   |
|                        | X Walk 1 X Slope (%)  | 0.5   |      | X Walk 2 X Slope (%)        | 5.1   |
| N/A                    | Ramp inside XWalk1?   | N/A   | N/A  | Ramp inside XWalk2?         | N/A   |
|                        | Road Slope (%)        | 3.2   | N/A  | Clear Space?                | N/A   |
|                        | Road X Slope (%)      | 3.0   | N/A  | Clear Space to XWalk (in)   | N/A   |
| N/A                    | Any Obstructions?     | N/A   | N/A  | Storm Grate/Utility Hazard? | N/A   |
|                        | Obstruction Type      |       | l    | Storm Grate/Utility Type    |       |
|                        |                       | N/A   |      |                             | N/A   |
|                        |                       |       | Yes  | Surface Condition? (G/P)    | Good  |