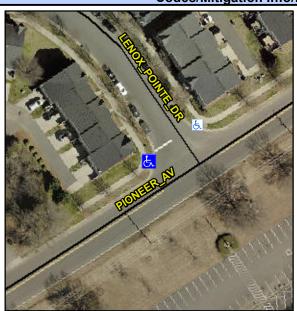

## Access Compliance Report Public Rights-of-Way (Curb Ramps)

Intersection ID: 44754Main Street:LENOX\_POINTE\_DRCross Street:PIONEER\_AVLocation:NWADA ID: DE719D25A235Ramp Type:PerpDiagInitial Pass/Fail:FailOverall Compliance:NoSeverity Score:25