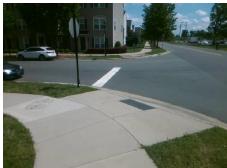

## Field Measurements/Component Compliance

Street 1 Name
Stop Condition-Street 2
Street 2 Name
Stop Condition-Street 1

PIONEER AV None LENOX POINTE DR StopSign Possible Solutions:

Remove & Replace Curb Ramp With Two New Directional Ramps or Equivalent.

Surveyor Notes:

N/A

PROW/ADA:

Not Found, R304.2.2

Total Cost: \$ 3200.00

| Compliance Description |                       | Data  | Comp | liance Description          | Data  |
|------------------------|-----------------------|-------|------|-----------------------------|-------|
| N/A                    | Ramp Length (in)      | 73.0  | No   | Ramp Slope (%)              | 12.1  |
| Yes                    | Ramp Width (in)       | 48.0  | Yes  | Ramp XSlope (%)             | 0.0   |
| N/A                    | Flare Type LT         | N/A   | N/A  | Flare Type RT               | N/A   |
| N/A                    | Flare Slope LT (%)    | N/A   | N/A  | Flare Slope RT (%)          | N/A   |
| N/A                    | Flare Traversable LT? | N/A   | N/A  | Flare Traversable RT?       | N/A   |
| N/A                    | Landing Length (in)   | N/A   | N/A  | DWS Provided?               | N/A   |
| N/A                    | Landing Width (in)    | N/A   | N/A  | DWS Contrast?               | N/A   |
| N/A                    | Landing Slope (%)     | N/A   | N/A  | DWS Length (in)             | N/A   |
| N/A                    | Landing X Slope (%)   | N/A   | N/A  | DWS Full Width?             | N/A   |
| N/A                    | Landing Curb? (Y/N)   | N/A   | N/A  | DWS Offset (in)             | N/A   |
| N/A                    | Shared Landing?       | N/A   |      |                             |       |
| N/A                    | Gutter Ponding?       | N/A   | N/A  | Gutter Slope (%)            | N/A   |
| N/A                    | Gutter Lip Ht (in)    | N/A   | N/A  | Gutter X Slope (%)          | N/A   |
| N/A                    | Painted X Walk1?      | No    | N/A  | Painted X Walk2?            | No    |
|                        | X Walk 1 Direction    | To SE |      | X Walk 2 Direction          | To NE |
| N/A                    | X Walk 1 Width (in)   | N/A   | N/A  | X Walk 2 Width (in)         | N/A   |
|                        | X Walk 1 Slope (%)    | 5.0   |      | X Walk 2 Slope (%)          | 0.3   |
|                        | X Walk 1 X Slope (%)  | 0.5   |      | X Walk 2 X Slope (%)        | 5.1   |
| N/A                    | Ramp inside XWalk1?   | N/A   | N/A  | Ramp inside XWalk2?         | N/A   |
|                        | Road Slope (%)        | 3.2   | N/A  | Clear Space?                | N/A   |
|                        | Road X Slope (%)      | 3.0   | N/A  | Clear Space to XWalk (in)   | N/A   |
| N/A                    | Any Obstructions?     | N/A   | N/A  | Storm Grate/Utility Hazard? | N/A   |
|                        | Obstruction Type      |       | l    | Storm Grate/Utility Type    |       |
|                        |                       | N/A   |      |                             | N/A   |
|                        |                       |       | Yes  | Surface Condition? (G/P)    | Good  |