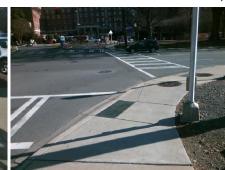

Landing Curb? (Y/N)

Shared Landing?

Flare Traversable LT?

Flare Type LT

Ramp XSlope LT (%)

Street 1 Name Signal **ELIZABETH AV** Stop Condition-Street 1 Street 2 Name N/A Stop Condition-Street 2 N/A

Possible Solutions: Compliance Description N/A Remove & Replace Entire Ramp. No No No N/A Yes Surveyor Notes: N/A RT RP < 5% N/A N/A N/A N/A PROW/ADA: N/A R304.5.1, R304.3.2, R304.5.3 N/A N/A N/A