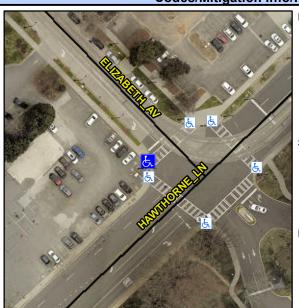

**Cross Street: HAWTHORNE LN** Intersection ID: 14006 Main Street: ELIZABETH AV Location: W Initial Pass/Fail: Fail **Overall Compliance: No** 22.5 ADA ID: DE731BABF1F1 Ramp Type: Combination1 **Severity Score:** 

Landing Curb? (Y/N)

Shared Landing?

Flare Traversable LT?

Flare Type LT

Ramp XSlope LT (%)

Street 1 Name Signal **ELIZABETH AV** Stop Condition-Street 1 Street 2 Name N/A Stop Condition-Street 2 N/A

Possible Solutions: Compliance Description N/A Remove & Replace Entire Ramp. No No No N/A Yes Surveyor Notes: N/A RT RP < 5% N/A N/A N/A N/A PROW/ADA: N/A R304.5.1, R304.3.2, R304.5.3 N/A N/A N/A