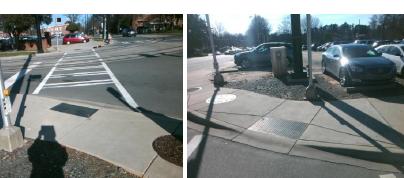

Landing Curb? (Y/N)

Shared Landing?

Flare Traversable LT?

Flare Type LT

Ramp XSlope LT (%)

Street 1 Name Signal **ELIZABETH AV** Stop Condition-Street 1 Street 2 Name N/A Stop Condition-Street 2 N/A

Possible Solutions: Compliance Description N/A Remove & Replace Entire Ramp. No No No N/A Yes Surveyor Notes: N/A RT RP < 5% N/A N/A N/A N/A PROW/ADA: N/A R304.5.1, R304.3.2, R304.5.3 N/A N/A N/A