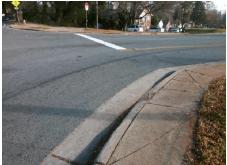

## Field Measurements/Component Compliance

THOMASBORO DR Street 1 Name Stop Condition-Street 2 StopSign N/A Street 2 Name Stop Condition-Street 1 N/A

Remove & Replace Entire Ramp. Surveyor Notes: N/A PROW/ADA: Not Found, R304.5.1, R304.2.2

N/A Total Cost: 1850.00

Compliance Description <u>Data</u> Compliance Description Data No N/A Ramp Length (in) 37.0 Ramp Slope (%) 13.1 Ramp XSlope (%) No Ramp Width (in) 32.0 Yes 0.5 N/A N/A Flare Type LT N/A Flare Type RT N/A N/A N/A N/A Flare Slope RT (%) N/A Flare Slope LT (%) N/A Flare Traversable LT? N/A N/A Flare Traversable RT? N/A N/A N/A N/A **DWS Provided?** N/A Landing Length (in) N/A Landing Width (in) N/A N/A **DWS Contrast?** N/A N/A N/A Landing Slope (%) DWS Length (in) N/A Landing X Slope (%) N/A N/A DWS Full Width? N/A Landing Curb? (Y/N) N/A N/A DWS Offset (in) N/A N/A Shared Landing? **Gutter Ponding?** N/A N/A Gutter Slope (%) N/A Gutter Lip Ht (in) N/A N/A Gutter X Slope (%) N/A Painted X Walk1? No N/A Painted X Walk2? N/A X Walk 1 Direction To N X Walk 2 Direction N/A N/A X Walk 1 Width (in) X Walk 2 Width (in) N/A X Walk 1 Slope (%) 0.1 X Walk 2 Slope (%) N/A X Walk 1 X Slope (%) 0.6 X Walk 2 X Slope (%) N/A N/A N/A Ramp inside XWalk2? Ramp inside XWalk1? N/A Road Slope (%) N/A N/A Clear Space? N/A Road X Slope (%) N/A N/A Clear Space to XWalk (in) N/A N/A Any Obstructions? N/A Storm Grate/Utility Hazard? N/A **Obstruction Type** Storm Grate/Utility Type N/A N/A Yes Surface Condition? (G/P) Good