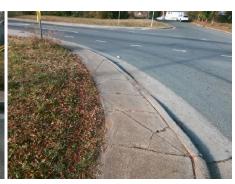

## Field Measurements/Component Compliance

THOMASBORO DR Street 1 Name Stop Condition-Street 2 StopSign N/A Street 2 Name Stop Condition-Street 1 N/A

Remove & Replace Entire Ramp. Surveyor Notes: N/A PROW/ADA: Not Found, R304.5.1, R304.2.2

N/A Total Cost: 1850.00

Compliance Description <u>Data</u> Compliance Description Data No N/A Ramp Length (in) 37.0 Ramp Slope (%) 13.1 Ramp XSlope (%) No Ramp Width (in) 32.0 Yes 0.5 N/A N/A Flare Type LT N/A Flare Type RT N/A N/A N/A N/A Flare Slope RT (%) N/A Flare Slope LT (%) N/A Flare Traversable LT? N/A N/A Flare Traversable RT? N/A N/A N/A N/A **DWS Provided?** N/A Landing Length (in) N/A Landing Width (in) N/A N/A **DWS Contrast?** N/A N/A N/A Landing Slope (%) DWS Length (in) N/A Landing X Slope (%) N/A N/A DWS Full Width? N/A Landing Curb? (Y/N) N/A N/A DWS Offset (in) N/A N/A Shared Landing? **Gutter Ponding?** N/A N/A Gutter Slope (%) N/A Gutter Lip Ht (in) N/A N/A Gutter X Slope (%) N/A Painted X Walk1? No N/A Painted X Walk2? N/A X Walk 1 Direction To N X Walk 2 Direction N/A N/A X Walk 1 Width (in) X Walk 2 Width (in) N/A X Walk 1 Slope (%) 0.1 X Walk 2 Slope (%) N/A X Walk 1 X Slope (%) 0.6 X Walk 2 X Slope (%) N/A N/A N/A Ramp inside XWalk2? Ramp inside XWalk1? N/A Road Slope (%) N/A N/A Clear Space? N/A Road X Slope (%) N/A N/A Clear Space to XWalk (in) N/A N/A Any Obstructions? N/A Storm Grate/Utility Hazard? N/A **Obstruction Type** Storm Grate/Utility Type N/A N/A Yes Surface Condition? (G/P) Good