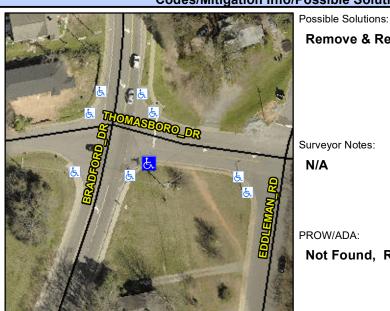

## **Access Compliance Report Public Rights-of-Way** (Curb Ramps)

Intersection ID: 31624 Main Street: BRADFORD DR **Cross Street: THOMASBORO DR** Location: SE **Overall Compliance: No Severity Score:** 42.5 ADA ID: DE77A6057651 Ramp Type: Perp Initial Pass/Fail: Fail

**Codes/Mitigation Info/Possible Solution** 

## Field Measurements/Component Compliance

THOMASBORO DR Street 1 Name Stop Condition-Street 2 StopSign N/A Street 2 Name Stop Condition-Street 1 N/A

Remove & Replace Entire Ramp. Surveyor Notes: N/A PROW/ADA: Not Found, R304.5.1, R304.2.2