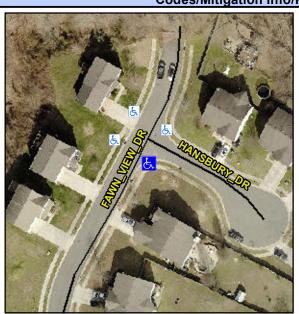

## Access Compliance Report Public Rights-of-Way (Curb Ramps)

Intersection ID: 46728 Main Street: HANSBURY\_DR Cross Street: FAWN\_VIEW\_DR Location: S

ADA ID: DE8CD79F27CF Ramp Type: PerpDiag Initial Pass/Fail: Fail Overall Compliance: No Severity Score: 22.5

Codes/Mitigation Info/Possible Solution

**Field Measurements/Component Compliance** 

Street 1 Name
Stop Condition-Street 2
Street 2 Name
Stop Condition-Street 1

HANSBURY DR StopSign FAWN VIEW DR None Possible Solutions: