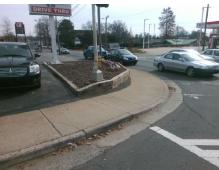

## Access Compliance Report Public Rights-of-Way (Curb Ramps)

Intersection ID: 17454 Main Street: E\_WOODLAWN\_RD Cross Street: NATIONS\_CROSSING\_RD Location: NE

ADA ID: DE91318AEF54 Ramp Type: PerpDiag Initial Pass/Fail: Fail Overall Compliance: No Severity Score: 46.25

## Field Measurements/Component Compliance

Street 1 Name
Stop Condition-Street 2
Signal
Street 2 Name
E WOODLAWN RD
Stop Condition-Street 1
Signal

Possible Solutions:

Remove & Replace Curb Ramp With Two New Directional Ramps or Equivalent.

Surveyor Notes:

N/A

PROW/ADA:

R304.5.1, R304.2.2, R304.5.3

Total Cost: \$ 3200.00

| Field Measurements/Component Compliance |                        |                       |       |      |                             |       |
|-----------------------------------------|------------------------|-----------------------|-------|------|-----------------------------|-------|
|                                         | Compliance Description |                       | Data  | Comp | oliance Description         | Data  |
|                                         | N/A                    | Ramp Length (in)      | 60.0  | No   | Ramp Slope (%)              | 10.3  |
|                                         | No                     | Ramp Width (in)       | 41.0  | No   | Ramp XSlope (%)             | 7.3   |
|                                         | N/A                    | Flare Type LT         | N/A   | N/A  | Flare Type RT               | N/A   |
|                                         | N/A                    | Flare Slope LT (%)    | N/A   | N/A  | Flare Slope RT (%)          | N/A   |
|                                         | N/A                    | Flare Traversable LT? | N/A   | N/A  | Flare Traversable RT?       | N/A   |
|                                         | N/A                    | Landing Length (in)   | N/A   | N/A  | DWS Provided?               | N/A   |
|                                         | N/A                    | Landing Width (in)    | N/A   | N/A  | DWS Contrast?               | N/A   |
|                                         | N/A                    | Landing Slope (%)     | N/A   | N/A  | DWS Length (in)             | N/A   |
|                                         | N/A                    | Landing X Slope (%)   | N/A   | N/A  | DWS Full Width?             | N/A   |
|                                         | N/A                    | Landing Curb? (Y/N)   | N/A   | N/A  | DWS Offset (in)             | N/A   |
|                                         | N/A                    | Shared Landing?       | N/A   |      |                             |       |
|                                         | N/A                    | Gutter Ponding?       | N/A   | N/A  | Gutter Slope (%)            | N/A   |
|                                         | N/A                    | Gutter Lip Ht (in)    | N/A   | N/A  | Gutter X Slope (%)          | N/A   |
|                                         | N/A                    | Painted X Walk1?      | Yes   | N/A  | Painted X Walk2?            | Yes   |
|                                         |                        | X Walk 1 Direction    | To NW |      | X Walk 2 Direction          | To SW |
|                                         | N/A                    | X Walk 1 Width (in)   | 111.0 | N/A  | X Walk 2 Width (in)         | 110.0 |
|                                         |                        | X Walk 1 Slope (%)    | 3.6   |      | X Walk 2 Slope (%)          | 0.3   |
|                                         |                        | X Walk 1 X Slope (%)  | 2.9   |      | X Walk 2 X Slope (%)        | 6.5   |
|                                         | N/A                    | Ramp inside XWalk1?   | Yes   | N/A  | Ramp inside XWalk2?         | Yes   |
|                                         |                        | Road Slope (%)        | 2.2   | N/A  | Clear Space?                | N/A   |
|                                         |                        | Road X Slope (%)      | 4.8   | N/A  | Clear Space to XWalk (in)   | N/A   |
|                                         | N/A                    | Any Obstructions?     | N/A   | N/A  | Storm Grate/Utility Hazard? | N/A   |
|                                         |                        | Obstruction Type      |       |      | Storm Grate/Utility Type    |       |
|                                         |                        |                       | N/A   |      |                             | N/A   |
|                                         |                        |                       |       | Yes  | Surface Condition? (G/P)    | Good  |
|                                         |                        | we of                 |       |      |                             |       |