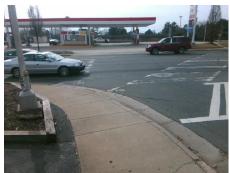

## Access Compliance Report Public Rights-of-Way (Curb Ramps)

Intersection ID: 17454 Main Street: E\_WOODLAWN\_RD Cross Street: NATIONS\_CROSSING\_RD Location: NE

ADA ID: DE91318AEF54 Ramp Type: PerpDiag Initial Pass/Fail: Fail Overall Compliance: No Severity Score: 46.25

## Field Measurements/Component Compliance

Street 1 Name
Stop Condition-Street 2
Signal
Street 2 Name
E WOODLAWN RD
Stop Condition-Street 1
Signal

Possible Solutions:

Remove & Replace Curb Ramp With Two New Directional Ramps or Equivalent.

Surveyor Notes:

N/A

PROW/ADA:

R304.5.1, R304.2.2, R304.5.3

Total Cost: \$ 3200.00

| Field Measurements/Component Compliance |                        |                       |       |      |                             |       |
|-----------------------------------------|------------------------|-----------------------|-------|------|-----------------------------|-------|
|                                         | Compliance Description |                       | Data  | Comp | oliance Description         | Data  |
|                                         | N/A                    | Ramp Length (in)      | 60.0  | No   | Ramp Slope (%)              | 10.3  |
|                                         | No                     | Ramp Width (in)       | 41.0  | No   | Ramp XSlope (%)             | 7.3   |
|                                         | N/A                    | Flare Type LT         | N/A   | N/A  | Flare Type RT               | N/A   |
|                                         | N/A                    | Flare Slope LT (%)    | N/A   | N/A  | Flare Slope RT (%)          | N/A   |
|                                         | N/A                    | Flare Traversable LT? | N/A   | N/A  | Flare Traversable RT?       | N/A   |
|                                         | N/A                    | Landing Length (in)   | N/A   | N/A  | DWS Provided?               | N/A   |
|                                         | N/A                    | Landing Width (in)    | N/A   | N/A  | DWS Contrast?               | N/A   |
|                                         | N/A                    | Landing Slope (%)     | N/A   | N/A  | DWS Length (in)             | N/A   |
|                                         | N/A                    | Landing X Slope (%)   | N/A   | N/A  | DWS Full Width?             | N/A   |
|                                         | N/A                    | Landing Curb? (Y/N)   | N/A   | N/A  | DWS Offset (in)             | N/A   |
|                                         | N/A                    | Shared Landing?       | N/A   |      |                             |       |
|                                         | N/A                    | Gutter Ponding?       | N/A   | N/A  | Gutter Slope (%)            | N/A   |
|                                         | N/A                    | Gutter Lip Ht (in)    | N/A   | N/A  | Gutter X Slope (%)          | N/A   |
|                                         | N/A                    | Painted X Walk1?      | Yes   | N/A  | Painted X Walk2?            | Yes   |
|                                         |                        | X Walk 1 Direction    | To NW |      | X Walk 2 Direction          | To SW |
|                                         | N/A                    | X Walk 1 Width (in)   | 111.0 | N/A  | X Walk 2 Width (in)         | 110.0 |
|                                         |                        | X Walk 1 Slope (%)    | 3.6   |      | X Walk 2 Slope (%)          | 0.3   |
|                                         |                        | X Walk 1 X Slope (%)  | 2.9   |      | X Walk 2 X Slope (%)        | 6.5   |
|                                         | N/A                    | Ramp inside XWalk1?   | Yes   | N/A  | Ramp inside XWalk2?         | Yes   |
|                                         |                        | Road Slope (%)        | 2.2   | N/A  | Clear Space?                | N/A   |
|                                         |                        | Road X Slope (%)      | 4.8   | N/A  | Clear Space to XWalk (in)   | N/A   |
|                                         | N/A                    | Any Obstructions?     | N/A   | N/A  | Storm Grate/Utility Hazard? | N/A   |
|                                         |                        | Obstruction Type      |       |      | Storm Grate/Utility Type    |       |
|                                         |                        |                       | N/A   |      |                             | N/A   |
|                                         |                        |                       |       | Yes  | Surface Condition? (G/P)    | Good  |
|                                         |                        | we of                 |       |      |                             |       |