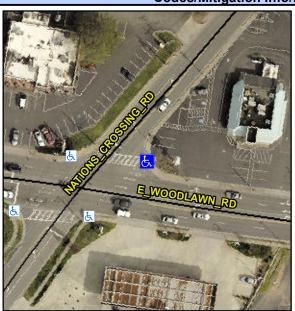

## Access Compliance Report Public Rights-of-Way (Curb Ramps)

Intersection ID: 17454 Main Street: E\_WOODLAWN\_RD Cross Street: NATIONS\_CROSSING\_RD Location: NE

ADA ID: DE91318AEF54 Ramp Type: PerpDiag Initial Pass/Fail: Fail Overall Compliance: No Severity Score: 46.25

## Field Measurements/Component Compliance

Street 1 Name
Stop Condition-Street 2
Signal
Street 2 Name
E WOODLAWN RD
Stop Condition-Street 1
Signal

Possible Solutions:

Remove & Replace Curb Ramp With Two New Directional Ramps or Equivalent.