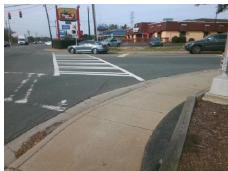

## Access Compliance Report Public Rights-of-Way (Curb Ramps)

Intersection ID: 17454 Main Street: E\_WOODLAWN\_RD Cross Street: NATIONS\_CROSSING\_RD Location: NE

ADA ID: DE91318AEF54 Ramp Type: PerpDiag Initial Pass/Fail: Fail Overall Compliance: No Severity Score: 46.25

## Field Measurements/Component Compliance

Street 1 Name
Stop Condition-Street 2
Signal
Street 2 Name
E WOODLAWN RD
Stop Condition-Street 1
Signal

Possible Solutions:

Remove & Replace Curb Ramp With Two New Directional Ramps or Equivalent.

Surveyor Notes:

N/A

PROW/ADA:

R304.5.1, R304.2.2, R304.5.3

Total Cost: \$ 3200.00

| Field Measurements/Component Compliance |                        |                       |       |      |                             |       |
|-----------------------------------------|------------------------|-----------------------|-------|------|-----------------------------|-------|
|                                         | Compliance Description |                       | Data  | Comp | oliance Description         | Data  |
|                                         | N/A                    | Ramp Length (in)      | 60.0  | No   | Ramp Slope (%)              | 10.3  |
|                                         | No                     | Ramp Width (in)       | 41.0  | No   | Ramp XSlope (%)             | 7.3   |
|                                         | N/A                    | Flare Type LT         | N/A   | N/A  | Flare Type RT               | N/A   |
|                                         | N/A                    | Flare Slope LT (%)    | N/A   | N/A  | Flare Slope RT (%)          | N/A   |
|                                         | N/A                    | Flare Traversable LT? | N/A   | N/A  | Flare Traversable RT?       | N/A   |
|                                         | N/A                    | Landing Length (in)   | N/A   | N/A  | DWS Provided?               | N/A   |
|                                         | N/A                    | Landing Width (in)    | N/A   | N/A  | DWS Contrast?               | N/A   |
|                                         | N/A                    | Landing Slope (%)     | N/A   | N/A  | DWS Length (in)             | N/A   |
|                                         | N/A                    | Landing X Slope (%)   | N/A   | N/A  | DWS Full Width?             | N/A   |
|                                         | N/A                    | Landing Curb? (Y/N)   | N/A   | N/A  | DWS Offset (in)             | N/A   |
|                                         | N/A                    | Shared Landing?       | N/A   |      |                             |       |
|                                         | N/A                    | Gutter Ponding?       | N/A   | N/A  | Gutter Slope (%)            | N/A   |
|                                         | N/A                    | Gutter Lip Ht (in)    | N/A   | N/A  | Gutter X Slope (%)          | N/A   |
|                                         | N/A                    | Painted X Walk1?      | Yes   | N/A  | Painted X Walk2?            | Yes   |
|                                         |                        | X Walk 1 Direction    | To NW |      | X Walk 2 Direction          | To SW |
|                                         | N/A                    | X Walk 1 Width (in)   | 111.0 | N/A  | X Walk 2 Width (in)         | 110.0 |
|                                         |                        | X Walk 1 Slope (%)    | 3.6   |      | X Walk 2 Slope (%)          | 0.3   |
|                                         |                        | X Walk 1 X Slope (%)  | 2.9   |      | X Walk 2 X Slope (%)        | 6.5   |
|                                         | N/A                    | Ramp inside XWalk1?   | Yes   | N/A  | Ramp inside XWalk2?         | Yes   |
|                                         |                        | Road Slope (%)        | 2.2   | N/A  | Clear Space?                | N/A   |
|                                         |                        | Road X Slope (%)      | 4.8   | N/A  | Clear Space to XWalk (in)   | N/A   |
|                                         | N/A                    | Any Obstructions?     | N/A   | N/A  | Storm Grate/Utility Hazard? | N/A   |
|                                         |                        | Obstruction Type      |       |      | Storm Grate/Utility Type    |       |
|                                         |                        |                       | N/A   |      |                             | N/A   |
|                                         |                        |                       |       | Yes  | Surface Condition? (G/P)    | Good  |
|                                         |                        | we of                 |       |      |                             |       |