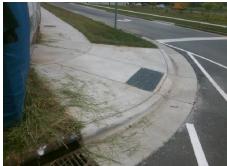

Surveyor Notes:

N/A

PROW/ADA:

R305.2

Total Cost:

| Comp | Compliance Description |        | Compliance |       | Description             | Data  |
|------|------------------------|--------|------------|-------|-------------------------|-------|
| N/A  | Ramp Length (in)       | 94.0   | Yes        | Ramp  | Slope (%)               | 7.4   |
| Yes  | Ramp Width (in)        | 48.0   | Yes        | Ramp  | XSlope (%)              | 1.1   |
| N/A  | Flare Type LT          | Sloped | N/A        | Flare | Type RT                 | N/A   |
| N/A  | Flare Slope LT (%)     | 5.6    | N/A        | Flare | Slope RT (%)            | 6.0   |
| N/A  | Flare Traversable LT?  | No     | N/A        | Flare | Traversable RT?         | No    |
| Yes  | Landing Length (in)    | 72.0   | Yes        | DWS   | Provided?               | Yes   |
| Yes  | Landing Width (in)     | 48.0   | Yes        | DWS   | Contrast?               | Yes   |
| Yes  | Landing Slope (%)      | 1.0    | Yes        | DWS   | Length (in)             | 24.0  |
| Yes  | Landing X Slope (%)    | 0.9    | Yes        | DWS   | Full Width?             | Yes   |
| N/A  | Landing Curb? (Y/N)    | No     | No         | DWS   | Offset (in)             | 3.0   |
| N/A  | Shared Landing?        | No     |            |       |                         |       |
| Yes  | Gutter Ponding?        | No     | Yes        | Gutte | er Slope (%)            | 3.4   |
| Yes  | Gutter Lip Ht (in)     | 0.0    | Yes        | Gutte | r X Slope (%)           | 1.4   |
| N/A  | Painted X Walk1?       | No     | N/A        | Paint | ed X Walk2?             | No    |
|      | X Walk 1 Direction     | To SW  |            | X Wa  | lk 2 Direction          | To SE |
| N/A  | X Walk 1 Width (in)    | N/A    | N/A        | X Wa  | lk 2 Width (in)         | N/A   |
|      | X Walk 1 Slope (%)     | 2.6    |            | X Wa  | lk 2 Slope (%)          | 0.1   |
|      | X Walk 1 X Slope (%)   | 0.1    |            | X Wa  | lk 2 X Slope (%)        | 1.7   |
| N/A  | Ramp inside XWalk1?    | N/A    | N/A        | Ram   | o inside XWalk2?        | N/A   |
|      | Road Slope (%)         | 0.1    | N/A        | Clear | Space?                  | Yes   |
|      | Road X Slope (%)       | 1.0    | N/A        | Clear | Space to XWalk (in)     | N/A   |
| Yes  | Any Obstructions?      | No     | Yes        | Storn | n Grate/Utility Hazard? | No    |
|      | Obstruction Type       |        |            | Storn | n Grate/Utility Type    |       |