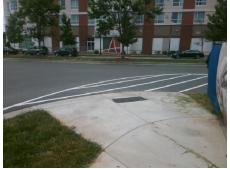

Surveyor Notes:

N/A

PROW/ADA:

R305.2

Total Cost:

| Comp | Compliance Description |        | Compliance |       | Description             | Data  |
|------|------------------------|--------|------------|-------|-------------------------|-------|
| N/A  | Ramp Length (in)       | 94.0   | Yes        | Ramp  | Slope (%)               | 7.4   |
| Yes  | Ramp Width (in)        | 48.0   | Yes        | Ramp  | XSlope (%)              | 1.1   |
| N/A  | Flare Type LT          | Sloped | N/A        | Flare | Type RT                 | N/A   |
| N/A  | Flare Slope LT (%)     | 5.6    | N/A        | Flare | Slope RT (%)            | 6.0   |
| N/A  | Flare Traversable LT?  | No     | N/A        | Flare | Traversable RT?         | No    |
| Yes  | Landing Length (in)    | 72.0   | Yes        | DWS   | Provided?               | Yes   |
| Yes  | Landing Width (in)     | 48.0   | Yes        | DWS   | Contrast?               | Yes   |
| Yes  | Landing Slope (%)      | 1.0    | Yes        | DWS   | Length (in)             | 24.0  |
| Yes  | Landing X Slope (%)    | 0.9    | Yes        | DWS   | Full Width?             | Yes   |
| N/A  | Landing Curb? (Y/N)    | No     | No         | DWS   | Offset (in)             | 3.0   |
| N/A  | Shared Landing?        | No     |            |       |                         |       |
| Yes  | Gutter Ponding?        | No     | Yes        | Gutte | er Slope (%)            | 3.4   |
| Yes  | Gutter Lip Ht (in)     | 0.0    | Yes        | Gutte | r X Slope (%)           | 1.4   |
| N/A  | Painted X Walk1?       | No     | N/A        | Paint | ed X Walk2?             | No    |
|      | X Walk 1 Direction     | To SW  |            | X Wa  | lk 2 Direction          | To SE |
| N/A  | X Walk 1 Width (in)    | N/A    | N/A        | X Wa  | lk 2 Width (in)         | N/A   |
|      | X Walk 1 Slope (%)     | 2.6    |            | X Wa  | lk 2 Slope (%)          | 0.1   |
|      | X Walk 1 X Slope (%)   | 0.1    |            | X Wa  | lk 2 X Slope (%)        | 1.7   |
| N/A  | Ramp inside XWalk1?    | N/A    | N/A        | Ram   | o inside XWalk2?        | N/A   |
|      | Road Slope (%)         | 0.1    | N/A        | Clear | Space?                  | Yes   |
|      | Road X Slope (%)       | 1.0    | N/A        | Clear | Space to XWalk (in)     | N/A   |
| Yes  | Any Obstructions?      | No     | Yes        | Storn | n Grate/Utility Hazard? | No    |
|      | Obstruction Type       |        |            | Storn | n Grate/Utility Type    |       |