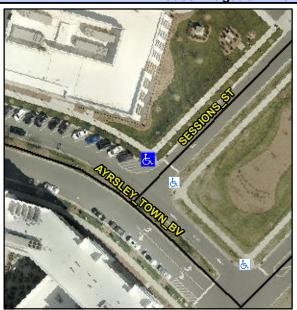

## Access Compliance Report Public Rights-of-Way (Curb Ramps)

N/A

Good

Surface Condition? (G/P)

Intersection ID: N/A Main Street: AYRSLEY\_TOWN\_BV Cross Street: SESSIONS\_ST Location: N

ADA ID: DE917478E2C1 Ramp Type: PerpDiag Initial Pass/Fail: Pass Overall Compliance: No Severity Score: 0

## Field Measurements/Component Compliance

Street 1 Name
Stop Condition-Street 2
Street 2 Name
Stop Condition-Street 1

ARYSLEY TOWN BV

None
SESSIONS ST

StopSign

Possible Solutions:

Remove & Replace Detectable
Warning System.