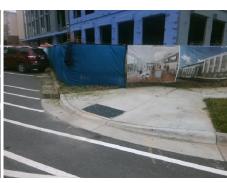

Surveyor Notes:

N/A

PROW/ADA:

R305.2

Total Cost:

| Comp | Compliance Description |        | Compliance |       | Description             | Data  |
|------|------------------------|--------|------------|-------|-------------------------|-------|
| N/A  | Ramp Length (in)       | 94.0   | Yes        | Ramp  | Slope (%)               | 7.4   |
| Yes  | Ramp Width (in)        | 48.0   | Yes        | Ramp  | XSlope (%)              | 1.1   |
| N/A  | Flare Type LT          | Sloped | N/A        | Flare | Type RT                 | N/A   |
| N/A  | Flare Slope LT (%)     | 5.6    | N/A        | Flare | Slope RT (%)            | 6.0   |
| N/A  | Flare Traversable LT?  | No     | N/A        | Flare | Traversable RT?         | No    |
| Yes  | Landing Length (in)    | 72.0   | Yes        | DWS   | Provided?               | Yes   |
| Yes  | Landing Width (in)     | 48.0   | Yes        | DWS   | Contrast?               | Yes   |
| Yes  | Landing Slope (%)      | 1.0    | Yes        | DWS   | Length (in)             | 24.0  |
| Yes  | Landing X Slope (%)    | 0.9    | Yes        | DWS   | Full Width?             | Yes   |
| N/A  | Landing Curb? (Y/N)    | No     | No         | DWS   | Offset (in)             | 3.0   |
| N/A  | Shared Landing?        | No     |            |       |                         |       |
| Yes  | Gutter Ponding?        | No     | Yes        | Gutte | er Slope (%)            | 3.4   |
| Yes  | Gutter Lip Ht (in)     | 0.0    | Yes        | Gutte | r X Slope (%)           | 1.4   |
| N/A  | Painted X Walk1?       | No     | N/A        | Paint | ed X Walk2?             | No    |
|      | X Walk 1 Direction     | To SW  |            | X Wa  | lk 2 Direction          | To SE |
| N/A  | X Walk 1 Width (in)    | N/A    | N/A        | X Wa  | lk 2 Width (in)         | N/A   |
|      | X Walk 1 Slope (%)     | 2.6    |            | X Wa  | lk 2 Slope (%)          | 0.1   |
|      | X Walk 1 X Slope (%)   | 0.1    |            | X Wa  | lk 2 X Slope (%)        | 1.7   |
| N/A  | Ramp inside XWalk1?    | N/A    | N/A        | Ram   | o inside XWalk2?        | N/A   |
|      | Road Slope (%)         | 0.1    | N/A        | Clear | Space?                  | Yes   |
|      | Road X Slope (%)       | 1.0    | N/A        | Clear | Space to XWalk (in)     | N/A   |
| Yes  | Any Obstructions?      | No     | Yes        | Storn | n Grate/Utility Hazard? | No    |
|      | Obstruction Type       |        |            | Storn | n Grate/Utility Type    |       |