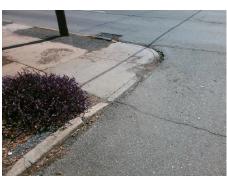

## Access Compliance Report Public Rights-of-Way (Curb Ramps)

Intersection ID: 13002Main Street:CENTRAL\_AVCross Street:PIEDMONT\_STLocation:NEADA ID: DE9CF09B0743Ramp Type:BlendTrans1Initial Pass/Fail:FailOverall Compliance:NoSeverity Score:1.25

## Field Measurements/Component Compliance

Street 1 Name
PEIDMONT ST
Stop Condition-Street 1
StopSign
Street 2 Name
N/A
Stop Condition-Street 2
N/A

Total Cost: \$ 3200.00

| Compliance Description |                       | Data | Comp | liance Description          | Data |
|------------------------|-----------------------|------|------|-----------------------------|------|
| N/A                    | Ramp Length (in)      | 71.0 | Yes  | BlendTrans Slope (%)        | 1.3  |
| Yes                    | Ramp Width (in)       | 80.0 | No   | BlendTrans XSlope (%)       | 4.1  |
| N/A                    | Flare Type LT         | N/A  | N/A  | Flare Type RT               | N/A  |
| N/A                    | Flare Slope LT (%)    | N/A  | N/A  | Flare Slope RT (%)          | N/A  |
| N/A                    | Flare Traversable LT? | N/A  | N/A  | Flare Traversable RT?       | N/A  |
| N/A                    | Landing Length (in)   | N/A  | N/A  | DWS Provided?               | N/A  |
| N/A                    | Landing Width (in)    | N/A  | N/A  | DWS Contrast?               | N/A  |
| N/A                    | Landing Slope (%)     | N/A  | N/A  | DWS Length (in)             | N/A  |
| N/A                    | Landing X Slope (%)   | N/A  | N/A  | DWS Full Width?             | N/A  |
| N/A                    | Landing Curb? (Y/N)   | N/A  | N/A  | DWS Offset (in)             | N/A  |
| N/A                    | Shared Landing?       | N/A  |      |                             |      |
| N/A                    | Gutter Ponding?       | N/A  | N/A  | Gutter Slope (%)            | N/A  |
| N/A                    | Gutter Lip Ht (in)    | 1.5  | N/A  | Gutter X Slope (%)          | N/A  |
| N/A                    | Painted X Walk1?      | No   | N/A  | Painted X Walk2?            | N/A  |
|                        | X Walk 1 Direction    | To S |      | X Walk 2 Direction          | N/A  |
|                        | X Walk 1 Width (in)   | N/A  |      | X Walk 2 Width (in)         | N/A  |
|                        | X Walk 1 Slope (%)    | 2.7  |      | X Walk 2 Slope (%)          | N/A  |
|                        | X Walk 1 X Slope (%)  | 0.8  |      | X Walk 2 X Slope (%)        | N/A  |
| N/A                    | Ramp inside XWalk1?   | N/A  | N/A  | Ramp inside XWalk2?         | N/A  |
|                        | Road Slope (%)        | 0.8  |      | Clear Space?                | N/A  |
|                        | Road X Slope (%)      | 2.7  | N/A  | Clear Space to XWalk (in)   | N/A  |
| N/A                    | Any Obstructions?     | N/A  | N/A  | Storm Grate/Utility Hazard? | N/A  |
|                        | Obstruction Type      |      | l    | Storm Grate/Utility Type    |      |
|                        |                       | N/A  | l    |                             | N/A  |
|                        |                       |      | Yes  | Surface Condition? (G/P)    | Good |
|                        | -                     |      | N/A  | Curb Slope (%)              | 4.7  |