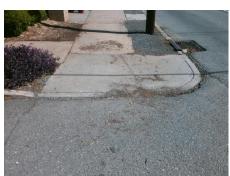

## Access Compliance Report Public Rights-of-Way (Curb Ramps)

Intersection ID: 13002Main Street:CENTRAL\_AVCross Street:PIEDMONT\_STLocation:NEADA ID: DE9CF09B0743Ramp Type:BlendTrans1Initial Pass/Fail:FailOverall Compliance:NoSeverity Score:1.25

## Field Measurements/Component Compliance

Street 1 Name
PEIDMONT ST
Stop Condition-Street 1
StopSign
Street 2 Name
N/A
Stop Condition-Street 2
N/A

Total Cost: \$ 3200.00

| Compliance Description |                       | Data | Comp | liance Description          | Data |
|------------------------|-----------------------|------|------|-----------------------------|------|
| N/A                    | Ramp Length (in)      | 71.0 | Yes  | BlendTrans Slope (%)        | 1.3  |
| Yes                    | Ramp Width (in)       | 80.0 | No   | BlendTrans XSlope (%)       | 4.1  |
| N/A                    | Flare Type LT         | N/A  | N/A  | Flare Type RT               | N/A  |
| N/A                    | Flare Slope LT (%)    | N/A  | N/A  | Flare Slope RT (%)          | N/A  |
| N/A                    | Flare Traversable LT? | N/A  | N/A  | Flare Traversable RT?       | N/A  |
| N/A                    | Landing Length (in)   | N/A  | N/A  | DWS Provided?               | N/A  |
| N/A                    | Landing Width (in)    | N/A  | N/A  | DWS Contrast?               | N/A  |
| N/A                    | Landing Slope (%)     | N/A  | N/A  | DWS Length (in)             | N/A  |
| N/A                    | Landing X Slope (%)   | N/A  | N/A  | DWS Full Width?             | N/A  |
| N/A                    | Landing Curb? (Y/N)   | N/A  | N/A  | DWS Offset (in)             | N/A  |
| N/A                    | Shared Landing?       | N/A  |      |                             |      |
| N/A                    | Gutter Ponding?       | N/A  | N/A  | Gutter Slope (%)            | N/A  |
| N/A                    | Gutter Lip Ht (in)    | 1.5  | N/A  | Gutter X Slope (%)          | N/A  |
| N/A                    | Painted X Walk1?      | No   | N/A  | Painted X Walk2?            | N/A  |
|                        | X Walk 1 Direction    | To S |      | X Walk 2 Direction          | N/A  |
|                        | X Walk 1 Width (in)   | N/A  |      | X Walk 2 Width (in)         | N/A  |
|                        | X Walk 1 Slope (%)    | 2.7  |      | X Walk 2 Slope (%)          | N/A  |
|                        | X Walk 1 X Slope (%)  | 0.8  |      | X Walk 2 X Slope (%)        | N/A  |
| N/A                    | Ramp inside XWalk1?   | N/A  | N/A  | Ramp inside XWalk2?         | N/A  |
|                        | Road Slope (%)        | 0.8  |      | Clear Space?                | N/A  |
|                        | Road X Slope (%)      | 2.7  | N/A  | Clear Space to XWalk (in)   | N/A  |
| N/A                    | Any Obstructions?     | N/A  | N/A  | Storm Grate/Utility Hazard? | N/A  |
|                        | Obstruction Type      |      | l    | Storm Grate/Utility Type    |      |
|                        |                       | N/A  | l    |                             | N/A  |
|                        |                       |      | Yes  | Surface Condition? (G/P)    | Good |
|                        | -                     |      | N/A  | Curb Slope (%)              | 4.7  |