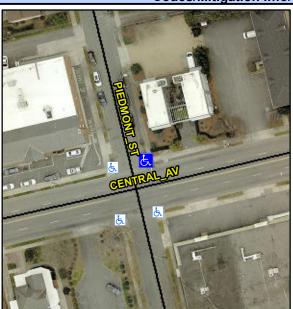

## Access Compliance Report Public Rights-of-Way (Curb Ramps)

Intersection ID: 13002Main Street:CENTRAL\_AVCross Street:PIEDMONT\_STLocation:NEADA ID: DE9CF09B0743Ramp Type:BlendTrans1Initial Pass/Fail:FailOverall Compliance:NoSeverity Score:1.25

## Field Measurements/Component Compliance

Street 1 Name
PEIDMONT ST
Stop Condition-Street 1
StopSign
Street 2 Name
N/A
Stop Condition-Street 2
N/A

Total Cost: \$ 3200.00

| Compliance Description |                       | Data | Comp | liance Description          | Data |
|------------------------|-----------------------|------|------|-----------------------------|------|
| N/A                    | Ramp Length (in)      | 71.0 | Yes  | BlendTrans Slope (%)        | 1.3  |
| Yes                    | Ramp Width (in)       | 80.0 | No   | BlendTrans XSlope (%)       | 4.1  |
| N/A                    | Flare Type LT         | N/A  | N/A  | Flare Type RT               | N/A  |
| N/A                    | Flare Slope LT (%)    | N/A  | N/A  | Flare Slope RT (%)          | N/A  |
| N/A                    | Flare Traversable LT? | N/A  | N/A  | Flare Traversable RT?       | N/A  |
| N/A                    | Landing Length (in)   | N/A  | N/A  | DWS Provided?               | N/A  |
| N/A                    | Landing Width (in)    | N/A  | N/A  | DWS Contrast?               | N/A  |
| N/A                    | Landing Slope (%)     | N/A  | N/A  | DWS Length (in)             | N/A  |
| N/A                    | Landing X Slope (%)   | N/A  | N/A  | DWS Full Width?             | N/A  |
| N/A                    | Landing Curb? (Y/N)   | N/A  | N/A  | DWS Offset (in)             | N/A  |
| N/A                    | Shared Landing?       | N/A  |      |                             |      |
| N/A                    | Gutter Ponding?       | N/A  | N/A  | Gutter Slope (%)            | N/A  |
| N/A                    | Gutter Lip Ht (in)    | 1.5  | N/A  | Gutter X Slope (%)          | N/A  |
| N/A                    | Painted X Walk1?      | No   | N/A  | Painted X Walk2?            | N/A  |
|                        | X Walk 1 Direction    | To S |      | X Walk 2 Direction          | N/A  |
|                        | X Walk 1 Width (in)   | N/A  |      | X Walk 2 Width (in)         | N/A  |
|                        | X Walk 1 Slope (%)    | 2.7  |      | X Walk 2 Slope (%)          | N/A  |
|                        | X Walk 1 X Slope (%)  | 0.8  |      | X Walk 2 X Slope (%)        | N/A  |
| N/A                    | Ramp inside XWalk1?   | N/A  | N/A  | Ramp inside XWalk2?         | N/A  |
|                        | Road Slope (%)        | 0.8  |      | Clear Space?                | N/A  |
|                        | Road X Slope (%)      | 2.7  | N/A  | Clear Space to XWalk (in)   | N/A  |
| N/A                    | Any Obstructions?     | N/A  | N/A  | Storm Grate/Utility Hazard? | N/A  |
|                        | Obstruction Type      |      | l    | Storm Grate/Utility Type    |      |
|                        |                       | N/A  | l    |                             | N/A  |
|                        |                       |      | Yes  | Surface Condition? (G/P)    | Good |
|                        | -                     |      | N/A  | Curb Slope (%)              | 4.7  |