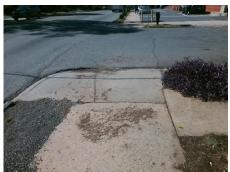

## Access Compliance Report Public Rights-of-Way (Curb Ramps)

Intersection ID: 13002Main Street:CENTRAL\_AVCross Street:PIEDMONT\_STLocation:NEADA ID: DE9CF09B0743Ramp Type:BlendTrans1Initial Pass/Fail:FailOverall Compliance:NoSeverity Score:1.25

## Field Measurements/Component Compliance

Street 1 Name
PEIDMONT ST
Stop Condition-Street 1
StopSign
Street 2 Name
N/A
Stop Condition-Street 2
N/A

Total Cost: \$ 3200.00

| Compliance Description |                       | Data | Comp | liance Description          | Data |
|------------------------|-----------------------|------|------|-----------------------------|------|
| N/A                    | Ramp Length (in)      | 71.0 | Yes  | BlendTrans Slope (%)        | 1.3  |
| Yes                    | Ramp Width (in)       | 80.0 | No   | BlendTrans XSlope (%)       | 4.1  |
| N/A                    | Flare Type LT         | N/A  | N/A  | Flare Type RT               | N/A  |
| N/A                    | Flare Slope LT (%)    | N/A  | N/A  | Flare Slope RT (%)          | N/A  |
| N/A                    | Flare Traversable LT? | N/A  | N/A  | Flare Traversable RT?       | N/A  |
| N/A                    | Landing Length (in)   | N/A  | N/A  | DWS Provided?               | N/A  |
| N/A                    | Landing Width (in)    | N/A  | N/A  | DWS Contrast?               | N/A  |
| N/A                    | Landing Slope (%)     | N/A  | N/A  | DWS Length (in)             | N/A  |
| N/A                    | Landing X Slope (%)   | N/A  | N/A  | DWS Full Width?             | N/A  |
| N/A                    | Landing Curb? (Y/N)   | N/A  | N/A  | DWS Offset (in)             | N/A  |
| N/A                    | Shared Landing?       | N/A  |      |                             |      |
| N/A                    | Gutter Ponding?       | N/A  | N/A  | Gutter Slope (%)            | N/A  |
| N/A                    | Gutter Lip Ht (in)    | 1.5  | N/A  | Gutter X Slope (%)          | N/A  |
| N/A                    | Painted X Walk1?      | No   | N/A  | Painted X Walk2?            | N/A  |
|                        | X Walk 1 Direction    | To S |      | X Walk 2 Direction          | N/A  |
|                        | X Walk 1 Width (in)   | N/A  |      | X Walk 2 Width (in)         | N/A  |
|                        | X Walk 1 Slope (%)    | 2.7  |      | X Walk 2 Slope (%)          | N/A  |
|                        | X Walk 1 X Slope (%)  | 0.8  |      | X Walk 2 X Slope (%)        | N/A  |
| N/A                    | Ramp inside XWalk1?   | N/A  | N/A  | Ramp inside XWalk2?         | N/A  |
|                        | Road Slope (%)        | 0.8  |      | Clear Space?                | N/A  |
|                        | Road X Slope (%)      | 2.7  | N/A  | Clear Space to XWalk (in)   | N/A  |
| N/A                    | Any Obstructions?     | N/A  | N/A  | Storm Grate/Utility Hazard? | N/A  |
|                        | Obstruction Type      |      | l    | Storm Grate/Utility Type    |      |
|                        |                       | N/A  | l    |                             | N/A  |
|                        |                       |      | Yes  | Surface Condition? (G/P)    | Good |
|                        | -                     |      | N/A  | Curb Slope (%)              | 4.7  |