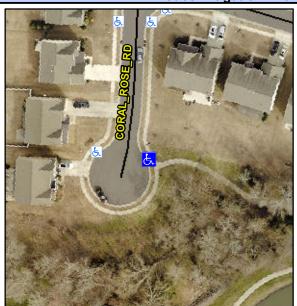

## **Access Compliance Report Public Rights-of-Way** (Curb Ramps)

Data

9.7

1.1

N/A

N/A

N/A

Main Street: CORAL ROSE RD Intersection ID: 10023997 Cross Street: N/A Location: NE Initial Pass/Fail: Fail **Overall Compliance: No ADA ID: DE9CF3A25063** Ramp Type: Perp Severity Score: 21.25