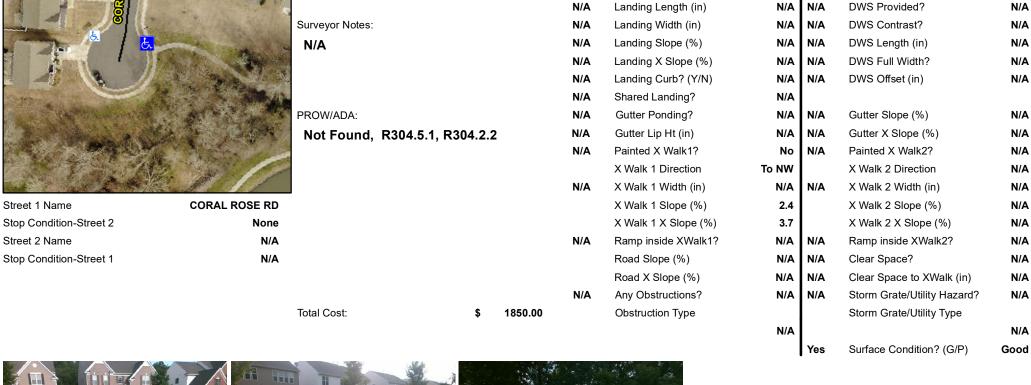

## **Access Compliance Report Public Rights-of-Way** (Curb Ramps)

Data

9.7

1.1

N/A

N/A

N/A

Main Street: CORAL ROSE RD Intersection ID: 10023997 Cross Street: N/A Location: NE Initial Pass/Fail: Fail **Overall Compliance: No ADA ID: DE9CF3A25063** Ramp Type: Perp Severity Score: 21.25

## Field Measurements/Component Compliance

No

Yes

N/A

N/A

N/A

Compliance Description

Ramp Slope (%)

N/A

N/A

Flare Traversable LT?

Street 1 Name Stop Condition-Street 2 Street 2 Name

| Comp | liance                                                            | Description                                                                                                                    |
|------|-------------------------------------------------------------------|--------------------------------------------------------------------------------------------------------------------------------|
| N/A  | Ram                                                               | p Length (in)                                                                                                                  |
| No   | Ram                                                               | p Width (in)                                                                                                                   |
| N/A  | Flare                                                             | Type LT                                                                                                                        |
| N/A  | Flare                                                             | Slope LT (%)                                                                                                                   |
| N/A  | Flare                                                             | Traversable LT                                                                                                                 |
| N/A  | Land                                                              | ing Length (in)                                                                                                                |
| N/A  | Land                                                              | ing Width (in)                                                                                                                 |
| N/A  | Land                                                              | ing Slope (%)                                                                                                                  |
| N/A  | Land                                                              | ing X Slope (%)                                                                                                                |
| N/A  | Land                                                              | ing Curb? (Y/N)                                                                                                                |
| N/A  | Shar                                                              | ed Landing?                                                                                                                    |
| N/A  | Gutte                                                             | er Ponding?                                                                                                                    |
| N/A  | Gutte                                                             | er Lip Ht (in)                                                                                                                 |
| N/A  | Paint                                                             | ed X Walk1?                                                                                                                    |
|      | X Wa                                                              | lk 1 Direction                                                                                                                 |
| N/A  | X Wa                                                              | ılk 1 Width (in)                                                                                                               |
|      | X Wa                                                              | ılk 1 Slope (%)                                                                                                                |
|      | X Wa                                                              | ılk 1 X Slope (%                                                                                                               |
| N/A  | Ram                                                               | p inside XWalk1                                                                                                                |
|      | N/A<br>NO<br>N/A<br>N/A<br>N/A<br>N/A<br>N/A<br>N/A<br>N/A<br>N/A | N/A Ramp No Ramp N/A Flare N/A Flare N/A Land N/A Land N/A Land N/A Land N/A Land N/A Gutte N/A Gutte N/A Paint X Wa X Wa X Wa |