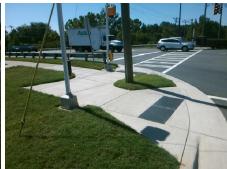

## Access Compliance Report Public Rights-of-Way (Curb Ramps)

Intersection ID: 28389 Main Street: ARDREY\_KELL\_RD Cross Street: LANCASTER\_HY Location: NE

ADA ID: DEA7E79DF1D6 Ramp Type: Directional1 Initial Pass/Fail: Pass Overall Compliance: No Severity Score: 0

## Field Measurements/Component Compliance

Street 1 Name
LANCASTER HY
Stop Condition-Street 1
Signal
Street 2 Name
N/A
Stop Condition-Street 2
N/A

| )             | Possible Solution            | Field Measurements/Component Compilance |        |                       |       |      |                             |      |
|---------------|------------------------------|-----------------------------------------|--------|-----------------------|-------|------|-----------------------------|------|
| 50            | Possible Solutions:          |                                         | Compli | iance Description     | Data  | Comp | liance Description          | Data |
| 413           | Remove & Replace Landing.    |                                         | N/A    | Ramp Length (in)      | 68.0  | Yes  | Grade Break?                | Yes  |
|               |                              |                                         | Yes    | Ramp Width (in)       | 72.0  | Yes  | Grade Break Slope (%)       | 1.4  |
|               |                              |                                         | Yes    | Ramp Slope (%)        | 2.1   | Yes  | Grade Break XSlope (%)      | 1.2  |
| W.C.          |                              |                                         | Yes    | Ramp XSlope (%)       | 1.0   |      |                             |      |
| i.            |                              |                                         | N/A    | Flare Type LT         | N/A   | N/A  | Flare Type RT               | N/A  |
|               |                              |                                         | Yes    | Flare Slope LT (%)    | 9.8   | Yes  | Flare Slope RT (%)          | 8.8  |
| 1             | Surveyor Notes:              |                                         | N/A    | Flare Traversable LT? | Yes   | N/A  | Flare Traversable RT?       | Yes  |
| 0.0           | N/A                          |                                         | Yes    | Landing Length (in)   | 63.0  | Yes  | DWS Provided?               | Yes  |
| 18.2          |                              |                                         | Yes    | Landing Width (in)    | 72.0  | Yes  | DWS Contrast?               | Yes  |
|               |                              |                                         | No     | Landing Slope (%)     | 2.2   | Yes  | DWS Length (in)             | 24.0 |
| i i           |                              |                                         | Yes    | Landing X Slope (%)   | 0.5   | Yes  | DWS Full Width?             | Yes  |
| 0             | PROW/ADA:                    |                                         | N/A    | Landing Curb? (Y/N)   | No    | Yes  | DWS Offset LT (in)          | 18.0 |
|               | R304.2.2-Perp, R304.3.2-Para |                                         | N/A    | Shared Landing?       | No    | Yes  | DWS Offset RT (in)          | 0.0  |
| NAME:         |                              |                                         | Yes    | Gutter Ponding?       | No    | Yes  | Gutter Slope (%)            | 0.2  |
|               |                              |                                         | Yes    | Gutter Lip Ht (in)    | 0.0   | Yes  | Gutter X Slope (%)          | 0.2  |
| No. of London |                              |                                         | N/A    | Painted X Walk1?      | Yes   |      | Road Slope (%)              | 2.9  |
|               |                              |                                         |        | X Walk 1 Direction    | To W  |      | Road X Slope (%)            | 1.3  |
|               |                              |                                         |        | X Walk 1 Width (in)   | 110.0 |      | Clear Space?                | Yes  |
|               |                              |                                         |        | X Walk 1 Slope (%)    | 2.9   | N/A  | Clear Space to XWalk (in)   | N/A  |
|               |                              |                                         |        | X Walk 1 X Slope (%)  | 1.3   | Yes  | Storm Grate/Utility Hazard? | No   |
|               |                              |                                         | Yes    | Ramp inside XWalk1?   | Yes   |      | Storm Grate/Utility Type    |      |
|               |                              |                                         | Yes    | Any Obstructions?     | No    |      |                             | N/A  |
|               | Total Cost: \$               | 500.00                                  |        | Obstruction Type      |       | Yes  | Surface Condition? (G/P)    | Good |
|               |                              |                                         |        |                       | N/A   | Yes  | Curb Slope (%)              | 1.1  |
|               |                              |                                         |        |                       |       |      |                             |      |