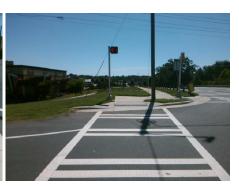

## Access Compliance Report Public Rights-of-Way (Curb Ramps)

Intersection ID: 28389 Main Street: ARDREY\_KELL\_RD Cross Street: LANCASTER\_HY Location: NE

ADA ID: DEA7E79DF1D6 Ramp Type: Directional1 Initial Pass/Fail: Pass Overall Compliance: No Severity Score: 0

## Field Measurements/Component Compliance

Street 1 Name
LANCASTER HY
Stop Condition-Street 1
Signal
Street 2 Name
N/A
Stop Condition-Street 2
N/A

| )             | Possible Solution            | Field Measurements/Component Compilance |        |                       |       |      |                             |      |
|---------------|------------------------------|-----------------------------------------|--------|-----------------------|-------|------|-----------------------------|------|
| 50            | Possible Solutions:          |                                         | Compli | iance Description     | Data  | Comp | liance Description          | Data |
| 413           | Remove & Replace Landing.    |                                         | N/A    | Ramp Length (in)      | 68.0  | Yes  | Grade Break?                | Yes  |
|               |                              |                                         | Yes    | Ramp Width (in)       | 72.0  | Yes  | Grade Break Slope (%)       | 1.4  |
|               |                              |                                         | Yes    | Ramp Slope (%)        | 2.1   | Yes  | Grade Break XSlope (%)      | 1.2  |
| W.C.          |                              |                                         | Yes    | Ramp XSlope (%)       | 1.0   |      |                             |      |
| i.            |                              |                                         | N/A    | Flare Type LT         | N/A   | N/A  | Flare Type RT               | N/A  |
|               |                              |                                         | Yes    | Flare Slope LT (%)    | 9.8   | Yes  | Flare Slope RT (%)          | 8.8  |
| 1             | Surveyor Notes:              |                                         | N/A    | Flare Traversable LT? | Yes   | N/A  | Flare Traversable RT?       | Yes  |
| 0.0           | N/A                          |                                         | Yes    | Landing Length (in)   | 63.0  | Yes  | DWS Provided?               | Yes  |
| 18.2          |                              |                                         | Yes    | Landing Width (in)    | 72.0  | Yes  | DWS Contrast?               | Yes  |
|               |                              |                                         | No     | Landing Slope (%)     | 2.2   | Yes  | DWS Length (in)             | 24.0 |
| i i           |                              |                                         | Yes    | Landing X Slope (%)   | 0.5   | Yes  | DWS Full Width?             | Yes  |
| 0             | PROW/ADA:                    |                                         | N/A    | Landing Curb? (Y/N)   | No    | Yes  | DWS Offset LT (in)          | 18.0 |
|               | R304.2.2-Perp, R304.3.2-Para |                                         | N/A    | Shared Landing?       | No    | Yes  | DWS Offset RT (in)          | 0.0  |
| NAME:         |                              |                                         | Yes    | Gutter Ponding?       | No    | Yes  | Gutter Slope (%)            | 0.2  |
|               |                              |                                         | Yes    | Gutter Lip Ht (in)    | 0.0   | Yes  | Gutter X Slope (%)          | 0.2  |
| No. of London |                              |                                         | N/A    | Painted X Walk1?      | Yes   |      | Road Slope (%)              | 2.9  |
|               |                              |                                         |        | X Walk 1 Direction    | To W  |      | Road X Slope (%)            | 1.3  |
|               |                              |                                         |        | X Walk 1 Width (in)   | 110.0 |      | Clear Space?                | Yes  |
|               |                              |                                         |        | X Walk 1 Slope (%)    | 2.9   | N/A  | Clear Space to XWalk (in)   | N/A  |
|               |                              |                                         |        | X Walk 1 X Slope (%)  | 1.3   | Yes  | Storm Grate/Utility Hazard? | No   |
|               |                              |                                         | Yes    | Ramp inside XWalk1?   | Yes   |      | Storm Grate/Utility Type    |      |
|               |                              |                                         | Yes    | Any Obstructions?     | No    |      |                             | N/A  |
|               | Total Cost: \$               | 500.00                                  |        | Obstruction Type      |       | Yes  | Surface Condition? (G/P)    | Good |
|               |                              |                                         |        |                       | N/A   | Yes  | Curb Slope (%)              | 1.1  |
|               |                              |                                         |        |                       |       |      |                             |      |