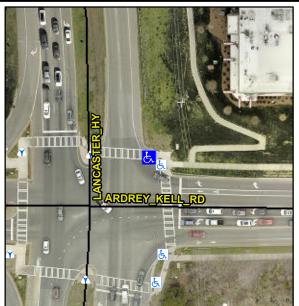

## Access Compliance Report Public Rights-of-Way (Curb Ramps)

Intersection ID: 28389 Main Street: ARDREY\_KELL\_RD Cross Street: LANCASTER\_HY Location: NE

ADA ID: DEA7E79DF1D6 Ramp Type: Directional1 Initial Pass/Fail: Pass Overall Compliance: No Severity Score: 0

## Field Measurements/Component Compliance

Street 1 Name
LANCASTER HY
Stop Condition-Street 1
Signal
Street 2 Name
N/A
Stop Condition-Street 2
N/A

| )             | Possible Solution            | Field Measurements/Component Compilance |        |                       |       |      |                             |      |
|---------------|------------------------------|-----------------------------------------|--------|-----------------------|-------|------|-----------------------------|------|
| 50            | Possible Solutions:          |                                         | Compli | iance Description     | Data  | Comp | liance Description          | Data |
| 413           | Remove & Replace Landing.    |                                         | N/A    | Ramp Length (in)      | 68.0  | Yes  | Grade Break?                | Yes  |
|               |                              |                                         | Yes    | Ramp Width (in)       | 72.0  | Yes  | Grade Break Slope (%)       | 1.4  |
|               |                              |                                         | Yes    | Ramp Slope (%)        | 2.1   | Yes  | Grade Break XSlope (%)      | 1.2  |
| W.C.          |                              |                                         | Yes    | Ramp XSlope (%)       | 1.0   |      |                             |      |
| i.            |                              |                                         | N/A    | Flare Type LT         | N/A   | N/A  | Flare Type RT               | N/A  |
|               |                              |                                         | Yes    | Flare Slope LT (%)    | 9.8   | Yes  | Flare Slope RT (%)          | 8.8  |
| 1             | Surveyor Notes:              |                                         | N/A    | Flare Traversable LT? | Yes   | N/A  | Flare Traversable RT?       | Yes  |
| 0.0           | N/A                          |                                         | Yes    | Landing Length (in)   | 63.0  | Yes  | DWS Provided?               | Yes  |
| 18.2          |                              |                                         | Yes    | Landing Width (in)    | 72.0  | Yes  | DWS Contrast?               | Yes  |
|               |                              |                                         | No     | Landing Slope (%)     | 2.2   | Yes  | DWS Length (in)             | 24.0 |
| i i           |                              |                                         | Yes    | Landing X Slope (%)   | 0.5   | Yes  | DWS Full Width?             | Yes  |
| 0             | PROW/ADA:                    |                                         | N/A    | Landing Curb? (Y/N)   | No    | Yes  | DWS Offset LT (in)          | 18.0 |
|               | R304.2.2-Perp, R304.3.2-Para |                                         | N/A    | Shared Landing?       | No    | Yes  | DWS Offset RT (in)          | 0.0  |
| NAME:         |                              |                                         | Yes    | Gutter Ponding?       | No    | Yes  | Gutter Slope (%)            | 0.2  |
|               |                              |                                         | Yes    | Gutter Lip Ht (in)    | 0.0   | Yes  | Gutter X Slope (%)          | 0.2  |
| No. of London |                              |                                         | N/A    | Painted X Walk1?      | Yes   |      | Road Slope (%)              | 2.9  |
|               |                              |                                         |        | X Walk 1 Direction    | To W  |      | Road X Slope (%)            | 1.3  |
|               |                              |                                         |        | X Walk 1 Width (in)   | 110.0 |      | Clear Space?                | Yes  |
|               |                              |                                         |        | X Walk 1 Slope (%)    | 2.9   | N/A  | Clear Space to XWalk (in)   | N/A  |
|               |                              |                                         |        | X Walk 1 X Slope (%)  | 1.3   | Yes  | Storm Grate/Utility Hazard? | No   |
|               |                              |                                         | Yes    | Ramp inside XWalk1?   | Yes   |      | Storm Grate/Utility Type    |      |
|               |                              |                                         | Yes    | Any Obstructions?     | No    |      |                             | N/A  |
|               | Total Cost: \$               | 500.00                                  |        | Obstruction Type      |       | Yes  | Surface Condition? (G/P)    | Good |
|               |                              |                                         |        |                       | N/A   | Yes  | Curb Slope (%)              | 1.1  |
|               |                              |                                         |        |                       |       |      |                             |      |