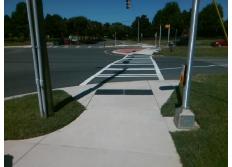

## Access Compliance Report Public Rights-of-Way (Curb Ramps)

Intersection ID: 28389 Main Street: ARDREY\_KELL\_RD Cross Street: LANCASTER\_HY Location: NE

ADA ID: DEA7E79DF1D6 Ramp Type: Directional1 Initial Pass/Fail: Pass Overall Compliance: No Severity Score: 0

## Field Measurements/Component Compliance

Street 1 Name
LANCASTER HY
Stop Condition-Street 1
Signal
Street 2 Name
N/A
Stop Condition-Street 2
N/A

| )             | Possible Solution            | Field Measurements/Component Compilance |        |                       |       |      |                             |      |
|---------------|------------------------------|-----------------------------------------|--------|-----------------------|-------|------|-----------------------------|------|
| 50            | Possible Solutions:          |                                         | Compli | iance Description     | Data  | Comp | liance Description          | Data |
| 413           | Remove & Replace Landing.    |                                         | N/A    | Ramp Length (in)      | 68.0  | Yes  | Grade Break?                | Yes  |
|               |                              |                                         | Yes    | Ramp Width (in)       | 72.0  | Yes  | Grade Break Slope (%)       | 1.4  |
|               |                              |                                         | Yes    | Ramp Slope (%)        | 2.1   | Yes  | Grade Break XSlope (%)      | 1.2  |
| W.C.          |                              |                                         | Yes    | Ramp XSlope (%)       | 1.0   |      |                             |      |
| i.            |                              |                                         | N/A    | Flare Type LT         | N/A   | N/A  | Flare Type RT               | N/A  |
|               |                              |                                         | Yes    | Flare Slope LT (%)    | 9.8   | Yes  | Flare Slope RT (%)          | 8.8  |
| 1             | Surveyor Notes:              |                                         | N/A    | Flare Traversable LT? | Yes   | N/A  | Flare Traversable RT?       | Yes  |
| 0.0           | N/A                          |                                         | Yes    | Landing Length (in)   | 63.0  | Yes  | DWS Provided?               | Yes  |
| 18.2          |                              |                                         | Yes    | Landing Width (in)    | 72.0  | Yes  | DWS Contrast?               | Yes  |
|               |                              |                                         | No     | Landing Slope (%)     | 2.2   | Yes  | DWS Length (in)             | 24.0 |
| i i           |                              |                                         | Yes    | Landing X Slope (%)   | 0.5   | Yes  | DWS Full Width?             | Yes  |
| 0             | PROW/ADA:                    |                                         | N/A    | Landing Curb? (Y/N)   | No    | Yes  | DWS Offset LT (in)          | 18.0 |
|               | R304.2.2-Perp, R304.3.2-Para |                                         | N/A    | Shared Landing?       | No    | Yes  | DWS Offset RT (in)          | 0.0  |
| NAME:         |                              |                                         | Yes    | Gutter Ponding?       | No    | Yes  | Gutter Slope (%)            | 0.2  |
|               |                              |                                         | Yes    | Gutter Lip Ht (in)    | 0.0   | Yes  | Gutter X Slope (%)          | 0.2  |
| No. of London |                              |                                         | N/A    | Painted X Walk1?      | Yes   |      | Road Slope (%)              | 2.9  |
|               |                              |                                         |        | X Walk 1 Direction    | To W  |      | Road X Slope (%)            | 1.3  |
|               |                              |                                         |        | X Walk 1 Width (in)   | 110.0 |      | Clear Space?                | Yes  |
|               |                              |                                         |        | X Walk 1 Slope (%)    | 2.9   | N/A  | Clear Space to XWalk (in)   | N/A  |
|               |                              |                                         |        | X Walk 1 X Slope (%)  | 1.3   | Yes  | Storm Grate/Utility Hazard? | No   |
|               |                              |                                         | Yes    | Ramp inside XWalk1?   | Yes   |      | Storm Grate/Utility Type    |      |
|               |                              |                                         | Yes    | Any Obstructions?     | No    |      |                             | N/A  |
|               | Total Cost: \$               | 500.00                                  |        | Obstruction Type      |       | Yes  | Surface Condition? (G/P)    | Good |
|               |                              |                                         |        |                       | N/A   | Yes  | Curb Slope (%)              | 1.1  |
|               |                              |                                         |        |                       |       |      |                             |      |