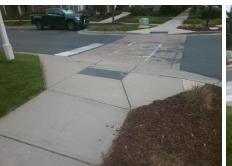

## Access Compliance Report Public Rights-of-Way (Curb Ramps)

Intersection ID: 50464Main Street:LENOX\_POINTE\_DRCross Street:SANDY\_PORTER\_RDLocation:WADA ID: DEA80EEC519ARamp Type:PerpInitial Pass/Fail:FailOverall Compliance:NoSeverity Score:1.25

Total Cost:

1850.00

| Field Measurements/Component Compliance |                       |       |      |        |                         |      |  |  |  |
|-----------------------------------------|-----------------------|-------|------|--------|-------------------------|------|--|--|--|
| Compliance Description                  |                       | Data  | Comp | liance | Description             | Data |  |  |  |
| N/A                                     | Ramp Length (in)      | 71.5  | Yes  | Ramp   | Slope (%)               | 6.3  |  |  |  |
| Yes                                     | Ramp Width (in)       | 48.0  | No   | Ramp   | XSlope (%)              | 3.5  |  |  |  |
| N/A                                     | Flare Type LT         | N/A   | N/A  | Flare  | Type RT                 | N/A  |  |  |  |
| N/A                                     | Flare Slope LT (%)    | N/A   | N/A  | Flare  | Slope RT (%)            | N/A  |  |  |  |
| N/A                                     | Flare Traversable LT? | N/A   | N/A  | Flare  | Traversable RT?         | N/A  |  |  |  |
| N/A                                     | Landing Length (in)   | N/A   | N/A  | DWS    | Provided?               | N/A  |  |  |  |
| N/A                                     | Landing Width (in)    | N/A   | N/A  | DWS    | Contrast?               | N/A  |  |  |  |
| N/A                                     | Landing Slope (%)     | N/A   | N/A  | DWS    | Length (in)             | N/A  |  |  |  |
| N/A                                     | Landing X Slope (%)   | N/A   | N/A  | DWS    | Full Width?             | N/A  |  |  |  |
| N/A                                     | Landing Curb? (Y/N)   | N/A   | N/A  | DWS    | Offset (in)             | N/A  |  |  |  |
| N/A                                     | Shared Landing?       | N/A   |      |        |                         |      |  |  |  |
| N/A                                     | Gutter Ponding?       | N/A   | N/A  | Gutte  | r Slope (%)             | N/A  |  |  |  |
| N/A                                     | Gutter Lip Ht (in)    | N/A   | N/A  | Gutte  | r X Slope (%)           | N/A  |  |  |  |
| N/A                                     | Painted X Walk1?      | Yes   | N/A  | Paint  | ed X Walk2?             | N/A  |  |  |  |
|                                         | X Walk 1 Direction    | To NE |      | X Wa   | lk 2 Direction          | N/A  |  |  |  |
| N/A                                     | X Walk 1 Width (in)   | 144.0 | N/A  | X Wa   | lk 2 Width (in)         | N/A  |  |  |  |
|                                         | X Walk 1 Slope (%)    | 7.4   |      | X Wa   | lk 2 Slope (%)          | N/A  |  |  |  |
|                                         | X Walk 1 X Slope (%)  | 4.2   |      | X Wa   | lk 2 X Slope (%)        | N/A  |  |  |  |
| N/A                                     | Ramp inside XWalk1?   | Yes   | N/A  | Ram    | inside XWalk2?          | N/A  |  |  |  |
|                                         | Road Slope (%)        | N/A   | N/A  | Clear  | Space?                  | N/A  |  |  |  |
|                                         | Road X Slope (%)      | N/A   | N/A  | Clear  | Space to XWalk (in)     | N/A  |  |  |  |
| N/A                                     | Any Obstructions?     | N/A   | N/A  | Storn  | n Grate/Utility Hazard? | N/A  |  |  |  |
|                                         | Obstruction Type      |       |      | Storn  | n Grate/Utility Type    |      |  |  |  |
|                                         |                       | N/A   |      |        |                         | N/A  |  |  |  |
|                                         |                       |       | Yes  | Surfa  | ce Condition? (G/P)     | Good |  |  |  |