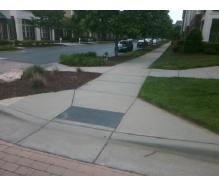

## Access Compliance Report Public Rights-of-Way (Curb Ramps)

Intersection ID: 50464Main Street:LENOX\_POINTE\_DRCross Street:SANDY\_PORTER\_RDLocation:WADA ID: DEA80EEC519ARamp Type:PerpInitial Pass/Fail:FailOverall Compliance:NoSeverity Score:1.25

Total Cost:

1850.00

| Field Measurements/Component Compliance |                       |       |      |        |                         |      |  |  |  |
|-----------------------------------------|-----------------------|-------|------|--------|-------------------------|------|--|--|--|
| Compliance Description                  |                       | Data  | Comp | liance | Description             | Data |  |  |  |
| N/A                                     | Ramp Length (in)      | 71.5  | Yes  | Ramp   | Slope (%)               | 6.3  |  |  |  |
| Yes                                     | Ramp Width (in)       | 48.0  | No   | Ramp   | XSlope (%)              | 3.5  |  |  |  |
| N/A                                     | Flare Type LT         | N/A   | N/A  | Flare  | Type RT                 | N/A  |  |  |  |
| N/A                                     | Flare Slope LT (%)    | N/A   | N/A  | Flare  | Slope RT (%)            | N/A  |  |  |  |
| N/A                                     | Flare Traversable LT? | N/A   | N/A  | Flare  | Traversable RT?         | N/A  |  |  |  |
| N/A                                     | Landing Length (in)   | N/A   | N/A  | DWS    | Provided?               | N/A  |  |  |  |
| N/A                                     | Landing Width (in)    | N/A   | N/A  | DWS    | Contrast?               | N/A  |  |  |  |
| N/A                                     | Landing Slope (%)     | N/A   | N/A  | DWS    | Length (in)             | N/A  |  |  |  |
| N/A                                     | Landing X Slope (%)   | N/A   | N/A  | DWS    | Full Width?             | N/A  |  |  |  |
| N/A                                     | Landing Curb? (Y/N)   | N/A   | N/A  | DWS    | Offset (in)             | N/A  |  |  |  |
| N/A                                     | Shared Landing?       | N/A   |      |        |                         |      |  |  |  |
| N/A                                     | Gutter Ponding?       | N/A   | N/A  | Gutte  | r Slope (%)             | N/A  |  |  |  |
| N/A                                     | Gutter Lip Ht (in)    | N/A   | N/A  | Gutte  | r X Slope (%)           | N/A  |  |  |  |
| N/A                                     | Painted X Walk1?      | Yes   | N/A  | Paint  | ed X Walk2?             | N/A  |  |  |  |
|                                         | X Walk 1 Direction    | To NE |      | X Wa   | lk 2 Direction          | N/A  |  |  |  |
| N/A                                     | X Walk 1 Width (in)   | 144.0 | N/A  | X Wa   | lk 2 Width (in)         | N/A  |  |  |  |
|                                         | X Walk 1 Slope (%)    | 7.4   |      | X Wa   | lk 2 Slope (%)          | N/A  |  |  |  |
|                                         | X Walk 1 X Slope (%)  | 4.2   |      | X Wa   | lk 2 X Slope (%)        | N/A  |  |  |  |
| N/A                                     | Ramp inside XWalk1?   | Yes   | N/A  | Ram    | inside XWalk2?          | N/A  |  |  |  |
|                                         | Road Slope (%)        | N/A   | N/A  | Clear  | Space?                  | N/A  |  |  |  |
|                                         | Road X Slope (%)      | N/A   | N/A  | Clear  | Space to XWalk (in)     | N/A  |  |  |  |
| N/A                                     | Any Obstructions?     | N/A   | N/A  | Storn  | n Grate/Utility Hazard? | N/A  |  |  |  |
|                                         | Obstruction Type      |       |      | Storn  | n Grate/Utility Type    |      |  |  |  |
|                                         |                       | N/A   |      |        |                         | N/A  |  |  |  |
|                                         |                       |       | Yes  | Surfa  | ce Condition? (G/P)     | Good |  |  |  |