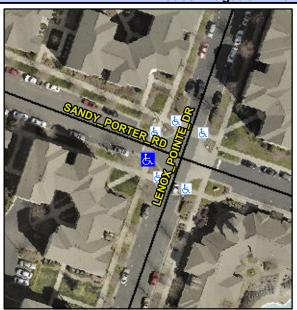

## Access Compliance Report Public Rights-of-Way (Curb Ramps)

Intersection ID: 50464Main Street:LENOX\_POINTE\_DRCross Street:SANDY\_PORTER\_RDLocation:WADA ID: DEA80EEC519ARamp Type:PerpInitial Pass/Fail:FailOverall Compliance:NoSeverity Score:1.25