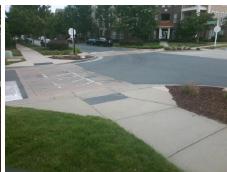

## Access Compliance Report Public Rights-of-Way (Curb Ramps)

Intersection ID: 50464Main Street:LENOX\_POINTE\_DRCross Street:SANDY\_PORTER\_RDLocation:WADA ID: DEA80EEC519ARamp Type:PerpInitial Pass/Fail:FailOverall Compliance:NoSeverity Score:1.25

Total Cost:

1850.00

| Field Measurements/Component Compliance |                       |       |      |        |                         |      |  |  |  |
|-----------------------------------------|-----------------------|-------|------|--------|-------------------------|------|--|--|--|
| Compliance Description                  |                       | Data  | Comp | liance | Description             | Data |  |  |  |
| N/A                                     | Ramp Length (in)      | 71.5  | Yes  | Ramp   | Slope (%)               | 6.3  |  |  |  |
| Yes                                     | Ramp Width (in)       | 48.0  | No   | Ramp   | XSlope (%)              | 3.5  |  |  |  |
| N/A                                     | Flare Type LT         | N/A   | N/A  | Flare  | Type RT                 | N/A  |  |  |  |
| N/A                                     | Flare Slope LT (%)    | N/A   | N/A  | Flare  | Slope RT (%)            | N/A  |  |  |  |
| N/A                                     | Flare Traversable LT? | N/A   | N/A  | Flare  | Traversable RT?         | N/A  |  |  |  |
| N/A                                     | Landing Length (in)   | N/A   | N/A  | DWS    | Provided?               | N/A  |  |  |  |
| N/A                                     | Landing Width (in)    | N/A   | N/A  | DWS    | Contrast?               | N/A  |  |  |  |
| N/A                                     | Landing Slope (%)     | N/A   | N/A  | DWS    | Length (in)             | N/A  |  |  |  |
| N/A                                     | Landing X Slope (%)   | N/A   | N/A  | DWS    | Full Width?             | N/A  |  |  |  |
| N/A                                     | Landing Curb? (Y/N)   | N/A   | N/A  | DWS    | Offset (in)             | N/A  |  |  |  |
| N/A                                     | Shared Landing?       | N/A   |      |        |                         |      |  |  |  |
| N/A                                     | Gutter Ponding?       | N/A   | N/A  | Gutte  | r Slope (%)             | N/A  |  |  |  |
| N/A                                     | Gutter Lip Ht (in)    | N/A   | N/A  | Gutte  | r X Slope (%)           | N/A  |  |  |  |
| N/A                                     | Painted X Walk1?      | Yes   | N/A  | Paint  | ed X Walk2?             | N/A  |  |  |  |
|                                         | X Walk 1 Direction    | To NE |      | X Wa   | lk 2 Direction          | N/A  |  |  |  |
| N/A                                     | X Walk 1 Width (in)   | 144.0 | N/A  | X Wa   | lk 2 Width (in)         | N/A  |  |  |  |
|                                         | X Walk 1 Slope (%)    | 7.4   |      | X Wa   | lk 2 Slope (%)          | N/A  |  |  |  |
|                                         | X Walk 1 X Slope (%)  | 4.2   |      | X Wa   | lk 2 X Slope (%)        | N/A  |  |  |  |
| N/A                                     | Ramp inside XWalk1?   | Yes   | N/A  | Ram    | inside XWalk2?          | N/A  |  |  |  |
|                                         | Road Slope (%)        | N/A   | N/A  | Clear  | Space?                  | N/A  |  |  |  |
|                                         | Road X Slope (%)      | N/A   | N/A  | Clear  | Space to XWalk (in)     | N/A  |  |  |  |
| N/A                                     | Any Obstructions?     | N/A   | N/A  | Storn  | n Grate/Utility Hazard? | N/A  |  |  |  |
|                                         | Obstruction Type      |       |      | Storn  | n Grate/Utility Type    |      |  |  |  |
|                                         |                       | N/A   |      |        |                         | N/A  |  |  |  |
|                                         |                       |       | Yes  | Surfa  | ce Condition? (G/P)     | Good |  |  |  |