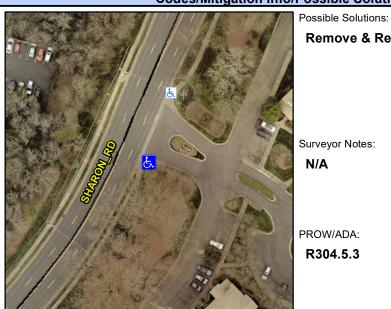

## **Access Compliance Report Public Rights-of-Way** (Curb Ramps)

Intersection ID: 10037852 Main Street: SHARON\_RD **Cross Street: N/A** Location: SE **Severity Score: ADA ID: DEA87303A1C6** Ramp Type: Directional1 Initial Pass/Fail: Fail **Overall Compliance: No** 25

**Codes/Mitigation Info/Possible Solution** 

**ENTRANCE** Street 1 Name Stop Condition-Street 1 StopSign Street 2 Name N/A Stop Condition-Street 2 N/A

Remove & Replace Entire Ramp. Surveyor Notes: N/A PROW/ADA: R304.5.3