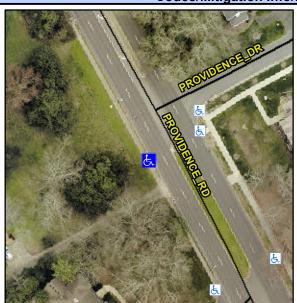

## Access Compliance Report Public Rights-of-Way (Curb Ramps)

Data

8.9

7.8

N/A

Good

Intersection ID: 17513Main Street:PROVIDENCE\_DRCross Street:PROVIDENCE\_RDLocation:SWADA ID: DEA893E4B565Ramp Type:PerpInitial Pass/Fail:FailOverall Compliance:NoSeverity Score:37.5