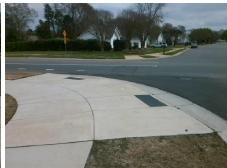

## Access Compliance Report Public Rights-of-Way (Curb Ramps)

Intersection ID: 25211Main Street:SMITH\_RDCross Street:SOUTHBRIDGE\_FOREST\_DRLocation:NWADA ID: DEAA81190FD7Ramp Type:PerpInitial Pass/Fail:FailOverall Compliance:NoSeverity Score:10

Total Cost: \$ 1850.00

| Field Measurements/Component Compliance |                       |       |      |                             |      |  |  |
|-----------------------------------------|-----------------------|-------|------|-----------------------------|------|--|--|
| Comp                                    | liance Description    | Data  | Comp | liance Description          | Data |  |  |
| N/A                                     | Ramp Length (in)      | 95.0  | Yes  | Ramp Slope (%)              | 6.2  |  |  |
| No                                      | Ramp Width (in)       | 46.5  | No   | Ramp XSlope (%)             | 2.5  |  |  |
| N/A                                     | Flare Type LT         | N/A   | N/A  | Flare Type RT               | N/A  |  |  |
| N/A                                     | Flare Slope LT (%)    | N/A   | N/A  | Flare Slope RT (%)          | N/A  |  |  |
| N/A                                     | Flare Traversable LT? | N/A   | N/A  | Flare Traversable RT?       | N/A  |  |  |
| N/A                                     | Landing Length (in)   | N/A   | N/A  | DWS Provided?               | N/A  |  |  |
| N/A                                     | Landing Width (in)    | N/A   | N/A  | DWS Contrast?               | N/A  |  |  |
| N/A                                     | Landing Slope (%)     | N/A   | N/A  | DWS Length (in)             | N/A  |  |  |
| N/A                                     | Landing X Slope (%)   | N/A   | N/A  | DWS Full Width?             | N/A  |  |  |
| N/A                                     | Landing Curb? (Y/N)   | N/A   | N/A  | DWS Offset (in)             | N/A  |  |  |
| N/A                                     | Shared Landing?       | N/A   |      |                             |      |  |  |
| N/A                                     | Gutter Ponding?       | N/A   | N/A  | Gutter Slope (%)            | N/A  |  |  |
| N/A                                     | Gutter Lip Ht (in)    | N/A   | N/A  | Gutter X Slope (%)          | N/A  |  |  |
| N/A                                     | Painted X Walk1?      | No    | N/A  | Painted X Walk2?            | N/A  |  |  |
|                                         | X Walk 1 Direction    | To SW |      | X Walk 2 Direction          | N/A  |  |  |
| N/A                                     | X Walk 1 Width (in)   | N/A   | N/A  | X Walk 2 Width (in)         | N/A  |  |  |
|                                         | X Walk 1 Slope (%)    | 0.7   |      | X Walk 2 Slope (%)          | N/A  |  |  |
|                                         | X Walk 1 X Slope (%)  | 2.1   |      | X Walk 2 X Slope (%)        | N/A  |  |  |
| N/A                                     | Ramp inside XWalk1?   | N/A   | N/A  | Ramp inside XWalk2?         | N/A  |  |  |
|                                         | Road Slope (%)        | N/A   | N/A  | Clear Space?                | N/A  |  |  |
|                                         | Road X Slope (%)      | N/A   | N/A  | Clear Space to XWalk (in)   | N/A  |  |  |
| N/A                                     | Any Obstructions?     | N/A   | N/A  | Storm Grate/Utility Hazard? | N/A  |  |  |
|                                         | Obstruction Type      |       |      | Storm Grate/Utility Type    |      |  |  |
|                                         |                       | N/A   |      |                             | N/A  |  |  |
|                                         |                       |       | Yes  | Surface Condition? (G/P)    | Good |  |  |
| Sie .                                   |                       |       |      |                             |      |  |  |