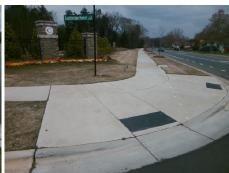

## Access Compliance Report Public Rights-of-Way (Curb Ramps)

Intersection ID: 25211Main Street:SMITH\_RDCross Street:SOUTHBRIDGE\_FOREST\_DRLocation:NWADA ID: DEAA81190FD7Ramp Type:PerpInitial Pass/Fail:FailOverall Compliance:NoSeverity Score:10

Total Cost: \$ 1850.00

| Field Measurements/Component Compliance |                       |       |      |                             |      |  |  |
|-----------------------------------------|-----------------------|-------|------|-----------------------------|------|--|--|
| Comp                                    | liance Description    | Data  | Comp | liance Description          | Data |  |  |
| N/A                                     | Ramp Length (in)      | 95.0  | Yes  | Ramp Slope (%)              | 6.2  |  |  |
| No                                      | Ramp Width (in)       | 46.5  | No   | Ramp XSlope (%)             | 2.5  |  |  |
| N/A                                     | Flare Type LT         | N/A   | N/A  | Flare Type RT               | N/A  |  |  |
| N/A                                     | Flare Slope LT (%)    | N/A   | N/A  | Flare Slope RT (%)          | N/A  |  |  |
| N/A                                     | Flare Traversable LT? | N/A   | N/A  | Flare Traversable RT?       | N/A  |  |  |
| N/A                                     | Landing Length (in)   | N/A   | N/A  | DWS Provided?               | N/A  |  |  |
| N/A                                     | Landing Width (in)    | N/A   | N/A  | DWS Contrast?               | N/A  |  |  |
| N/A                                     | Landing Slope (%)     | N/A   | N/A  | DWS Length (in)             | N/A  |  |  |
| N/A                                     | Landing X Slope (%)   | N/A   | N/A  | DWS Full Width?             | N/A  |  |  |
| N/A                                     | Landing Curb? (Y/N)   | N/A   | N/A  | DWS Offset (in)             | N/A  |  |  |
| N/A                                     | Shared Landing?       | N/A   |      |                             |      |  |  |
| N/A                                     | Gutter Ponding?       | N/A   | N/A  | Gutter Slope (%)            | N/A  |  |  |
| N/A                                     | Gutter Lip Ht (in)    | N/A   | N/A  | Gutter X Slope (%)          | N/A  |  |  |
| N/A                                     | Painted X Walk1?      | No    | N/A  | Painted X Walk2?            | N/A  |  |  |
|                                         | X Walk 1 Direction    | To SW |      | X Walk 2 Direction          | N/A  |  |  |
| N/A                                     | X Walk 1 Width (in)   | N/A   | N/A  | X Walk 2 Width (in)         | N/A  |  |  |
|                                         | X Walk 1 Slope (%)    | 0.7   |      | X Walk 2 Slope (%)          | N/A  |  |  |
|                                         | X Walk 1 X Slope (%)  | 2.1   |      | X Walk 2 X Slope (%)        | N/A  |  |  |
| N/A                                     | Ramp inside XWalk1?   | N/A   | N/A  | Ramp inside XWalk2?         | N/A  |  |  |
|                                         | Road Slope (%)        | N/A   | N/A  | Clear Space?                | N/A  |  |  |
|                                         | Road X Slope (%)      | N/A   | N/A  | Clear Space to XWalk (in)   | N/A  |  |  |
| N/A                                     | Any Obstructions?     | N/A   | N/A  | Storm Grate/Utility Hazard? | N/A  |  |  |
|                                         | Obstruction Type      |       |      | Storm Grate/Utility Type    |      |  |  |
|                                         |                       | N/A   |      |                             | N/A  |  |  |
|                                         |                       |       | Yes  | Surface Condition? (G/P)    | Good |  |  |
| Sie .                                   |                       |       |      |                             |      |  |  |