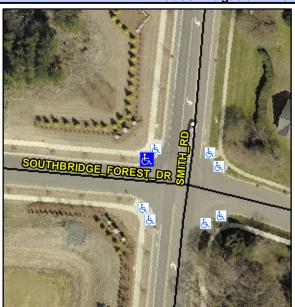

## Access Compliance Report Public Rights-of-Way (Curb Ramps)

Intersection ID: 25211Main Street:SMITH\_RDCross Street:SOUTHBRIDGE\_FOREST\_DRLocation:NWADA ID: DEAA81190FD7Ramp Type:PerpInitial Pass/Fail:FailOverall Compliance:NoSeverity Score:10

## Field Measurements/Component Compliance

Street 1 Name
SOUTHBRIDGE FOREST DR
Stop Condition-Street 2
StopSign
Street 2 Name
N/A
Stop Condition-Street 1
N/A

| ossible Solutions:            | С  |
|-------------------------------|----|
| Remove & Replace Entire Ramp. | N  |
| ·                             | N  |
|                               | N  |
|                               | N  |
|                               | N  |
|                               | N  |
| urveyor Notes:                | N  |
| N/A                           | N  |
|                               | N. |
|                               | N  |
|                               | N  |
| ROW/ADA:                      | N  |
| R304.5.1, R304.5.3            | N  |
|                               | N. |
|                               |    |
|                               | N  |
|                               |    |
|                               |    |