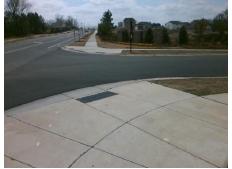

## Access Compliance Report Public Rights-of-Way (Curb Ramps)

Intersection ID: 25211Main Street:SMITH\_RDCross Street:SOUTHBRIDGE\_FOREST\_DRLocation:NWADA ID: DEAA81190FD7Ramp Type:PerpInitial Pass/Fail:FailOverall Compliance:NoSeverity Score:10

Total Cost: \$ 1850.00

| Field Measurements/Component Compliance |                       |       |      |                             |      |  |  |
|-----------------------------------------|-----------------------|-------|------|-----------------------------|------|--|--|
| Comp                                    | liance Description    | Data  | Comp | liance Description          | Data |  |  |
| N/A                                     | Ramp Length (in)      | 95.0  | Yes  | Ramp Slope (%)              | 6.2  |  |  |
| No                                      | Ramp Width (in)       | 46.5  | No   | Ramp XSlope (%)             | 2.5  |  |  |
| N/A                                     | Flare Type LT         | N/A   | N/A  | Flare Type RT               | N/A  |  |  |
| N/A                                     | Flare Slope LT (%)    | N/A   | N/A  | Flare Slope RT (%)          | N/A  |  |  |
| N/A                                     | Flare Traversable LT? | N/A   | N/A  | Flare Traversable RT?       | N/A  |  |  |
| N/A                                     | Landing Length (in)   | N/A   | N/A  | DWS Provided?               | N/A  |  |  |
| N/A                                     | Landing Width (in)    | N/A   | N/A  | DWS Contrast?               | N/A  |  |  |
| N/A                                     | Landing Slope (%)     | N/A   | N/A  | DWS Length (in)             | N/A  |  |  |
| N/A                                     | Landing X Slope (%)   | N/A   | N/A  | DWS Full Width?             | N/A  |  |  |
| N/A                                     | Landing Curb? (Y/N)   | N/A   | N/A  | DWS Offset (in)             | N/A  |  |  |
| N/A                                     | Shared Landing?       | N/A   |      |                             |      |  |  |
| N/A                                     | Gutter Ponding?       | N/A   | N/A  | Gutter Slope (%)            | N/A  |  |  |
| N/A                                     | Gutter Lip Ht (in)    | N/A   | N/A  | Gutter X Slope (%)          | N/A  |  |  |
| N/A                                     | Painted X Walk1?      | No    | N/A  | Painted X Walk2?            | N/A  |  |  |
|                                         | X Walk 1 Direction    | To SW |      | X Walk 2 Direction          | N/A  |  |  |
| N/A                                     | X Walk 1 Width (in)   | N/A   | N/A  | X Walk 2 Width (in)         | N/A  |  |  |
|                                         | X Walk 1 Slope (%)    | 0.7   |      | X Walk 2 Slope (%)          | N/A  |  |  |
|                                         | X Walk 1 X Slope (%)  | 2.1   |      | X Walk 2 X Slope (%)        | N/A  |  |  |
| N/A                                     | Ramp inside XWalk1?   | N/A   | N/A  | Ramp inside XWalk2?         | N/A  |  |  |
|                                         | Road Slope (%)        | N/A   | N/A  | Clear Space?                | N/A  |  |  |
|                                         | Road X Slope (%)      | N/A   | N/A  | Clear Space to XWalk (in)   | N/A  |  |  |
| N/A                                     | Any Obstructions?     | N/A   | N/A  | Storm Grate/Utility Hazard? | N/A  |  |  |
|                                         | Obstruction Type      |       |      | Storm Grate/Utility Type    |      |  |  |
|                                         |                       | N/A   |      |                             | N/A  |  |  |
|                                         |                       |       | Yes  | Surface Condition? (G/P)    | Good |  |  |
| Sie .                                   |                       |       |      |                             |      |  |  |