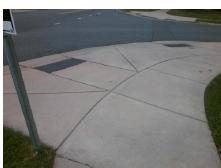

## Field Measurements/Component Compliance

HARRISBURG RD Street 1 Name Stop Condition-Street 1 None N/A Street 2 Name Stop Condition-Street 2 N/A Remove & Replace Curb Ramp With Two New Directional Ramps or Equivalent.

Surveyor Notes:

N/A

PROW/ADA:

Not Found, R304.5.1, R304.5.3

3200.00

Compliance Description Data Compliance Description Data Yes BlendTrans Slope (%) N/A Ramp Length (in) 87.0 3.9 47.5 No No Ramp Width (in) BlendTrans XSlope (%) 3.6 N/A Flare Type RT N/A Flare Type LT N/A N/A N/A Flare Slope LT (%) N/A N/A Flare Slope RT (%) N/A N/A Flare Traversable LT? N/A N/A Flare Traversable RT? N/A N/A Landing Length (in) N/A N/A **DWS Provided?** N/A N/A Landing Width (in) N/A N/A **DWS Contrast?** N/A N/A N/A N/A Landing Slope (%) DWS Length (in) N/A N/A Landing X Slope (%) N/A N/A DWS Full Width? N/A N/A Landing Curb? (Y/N) N/A N/A DWS Offset (in) N/A N/A N/A Shared Landing? N/A **Gutter Ponding?** N/A N/A Gutter Slope (%) N/A N/A Gutter Lip Ht (in) N/A N/A Gutter X Slope (%) N/A N/A Painted X Walk1? No N/A Painted X Walk2? N/A X Walk 1 Direction To SE X Walk 2 Direction N/A N/A X Walk 1 Width (in) X Walk 2 Width (in) N/A X Walk 1 Slope (%) 4.7 X Walk 2 Slope (%) N/A X Walk 1 X Slope (%) 2.8 X Walk 2 X Slope (%) N/A N/A N/A Ramp inside XWalk2? N/A Ramp inside XWalk1? N/A Road Slope (%) 2.8 Clear Space? N/A N/A Road X Slope (%) 4.7 Clear Space to XWalk (in) N/A N/A N/A N/A Any Obstructions? Storm Grate/Utility Hazard? N/A **Obstruction Type** Storm Grate/Utility Type N/A N/A Yes Surface Condition? (G/P) Good No Curb Slope (%) 20.0