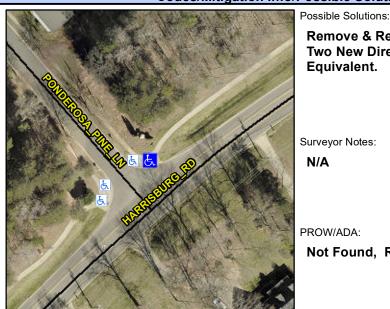

## **Access Compliance Report Public Rights-of-Way** (Curb Ramps)

Intersection ID: 46914 Main Street: PONDEROSA PINE LN Cross Street: HARRISBURG RD Location: N **Overall Compliance: No Severity Score:** 10 **ADA ID: DEAACCOBBE60** Ramp Type: BlendTrans1 Initial Pass/Fail: Fail

## Field Measurements/Component Compliance

HARRISBURG RD Street 1 Name Stop Condition-Street 1 None N/A Street 2 Name Stop Condition-Street 2 N/A Remove & Replace Curb Ramp With Two New Directional Ramps or Equivalent.