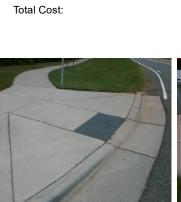

## Field Measurements/Component Compliance

HARRISBURG RD Street 1 Name Stop Condition-Street 1 None N/A Street 2 Name Stop Condition-Street 2 N/A Remove & Replace Curb Ramp With Two New Directional Ramps or Equivalent.

Surveyor Notes:

N/A

PROW/ADA:

Not Found, R304.5.1, R304.5.3

3200.00

Compliance Description Data Compliance Description Data Yes BlendTrans Slope (%) N/A Ramp Length (in) 87.0 3.9 47.5 No No Ramp Width (in) BlendTrans XSlope (%) 3.6 N/A Flare Type RT N/A Flare Type LT N/A N/A N/A Flare Slope LT (%) N/A N/A Flare Slope RT (%) N/A N/A Flare Traversable LT? N/A N/A Flare Traversable RT? N/A N/A Landing Length (in) N/A N/A **DWS Provided?** N/A N/A Landing Width (in) N/A N/A **DWS Contrast?** N/A N/A N/A N/A Landing Slope (%) DWS Length (in) N/A N/A Landing X Slope (%) N/A N/A DWS Full Width? N/A N/A Landing Curb? (Y/N) N/A N/A DWS Offset (in) N/A N/A N/A Shared Landing? N/A **Gutter Ponding?** N/A N/A Gutter Slope (%) N/A N/A Gutter Lip Ht (in) N/A N/A Gutter X Slope (%) N/A N/A Painted X Walk1? No N/A Painted X Walk2? N/A X Walk 1 Direction To SE X Walk 2 Direction N/A N/A X Walk 1 Width (in) X Walk 2 Width (in) N/A X Walk 1 Slope (%) 4.7 X Walk 2 Slope (%) N/A X Walk 1 X Slope (%) 2.8 X Walk 2 X Slope (%) N/A N/A N/A Ramp inside XWalk2? N/A Ramp inside XWalk1? N/A Road Slope (%) 2.8 Clear Space? N/A N/A Road X Slope (%) 4.7 Clear Space to XWalk (in) N/A N/A N/A N/A Any Obstructions? Storm Grate/Utility Hazard? N/A **Obstruction Type** Storm Grate/Utility Type N/A N/A Yes Surface Condition? (G/P) Good No Curb Slope (%) 20.0