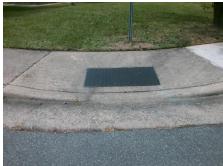

## Field Measurements/Component Compliance

**SPRING ST** Street 1 Name Stop Condition-Street 2 None Street 2 Name N/A Stop Condition-Street 1 N/A

| 1 | Possible Solutions:           |
|---|-------------------------------|
| 1 | Remove & Replace Entire Ramp. |
|   | Surveyor Notes:               |
|   | N/A                           |
| 1 | PROW/ADA:                     |
|   | Not Found                     |
|   |                               |

Total Cost: 1850.00

| Field Measurements/Component Compliance |                       |      |      |                             |      |  |  |
|-----------------------------------------|-----------------------|------|------|-----------------------------|------|--|--|
| Compliance Description                  |                       | Data | Comp | liance Description          | Data |  |  |
| N/A                                     | Ramp Length (in)      | 61.0 | Yes  | Ramp Slope (%)              | 7.6  |  |  |
| Yes                                     | Ramp Width (in)       | 48.0 | Yes  | Ramp XSlope (%)             | 3.2  |  |  |
| N/A                                     | Flare Type LT         | N/A  | N/A  | Flare Type RT               | N/A  |  |  |
| N/A                                     | Flare Slope LT (%)    | N/A  | N/A  | Flare Slope RT (%)          | N/A  |  |  |
| N/A                                     | Flare Traversable LT? | N/A  | N/A  | Flare Traversable RT?       | N/A  |  |  |
| N/A                                     | Landing Length (in)   | N/A  | N/A  | DWS Provided?               | N/A  |  |  |
| N/A                                     | Landing Width (in)    | N/A  | N/A  | DWS Contrast?               | N/A  |  |  |
| N/A                                     | Landing Slope (%)     | N/A  | N/A  | DWS Length (in)             | N/A  |  |  |
| N/A                                     | Landing X Slope (%)   | N/A  | N/A  | DWS Full Width?             | N/A  |  |  |
| N/A                                     | Landing Curb? (Y/N)   | N/A  | N/A  | DWS Offset (in)             | N/A  |  |  |
| N/A                                     | Shared Landing?       | N/A  |      |                             |      |  |  |
| N/A                                     | Gutter Ponding?       | N/A  | N/A  | Gutter Slope (%)            | N/A  |  |  |
| N/A                                     | Gutter Lip Ht (in)    | 1.0  | N/A  | Gutter X Slope (%)          | N/A  |  |  |
| N/A                                     | Painted X Walk1?      | No   | N/A  | Painted X Walk2?            | N/A  |  |  |
|                                         | X Walk 1 Direction    | To S |      | X Walk 2 Direction          | N/A  |  |  |
| N/A                                     | X Walk 1 Width (in)   | N/A  | N/A  | X Walk 2 Width (in)         | N/A  |  |  |
|                                         | X Walk 1 Slope (%)    | 3.0  |      | X Walk 2 Slope (%)          | N/A  |  |  |
|                                         | X Walk 1 X Slope (%)  | 3.4  |      | X Walk 2 X Slope (%)        | N/A  |  |  |
| N/A                                     | Ramp inside XWalk1?   | N/A  | N/A  | Ramp inside XWalk2?         | N/A  |  |  |
|                                         | Road Slope (%)        | N/A  | N/A  | Clear Space?                | N/A  |  |  |
|                                         | Road X Slope (%)      | N/A  | N/A  | Clear Space to XWalk (in)   | N/A  |  |  |
| N/A                                     | Any Obstructions?     | N/A  | N/A  | Storm Grate/Utility Hazard? | N/A  |  |  |
|                                         | Obstruction Type      |      |      | Storm Grate/Utility Type    |      |  |  |
|                                         |                       | N/A  |      |                             | N/A  |  |  |
|                                         |                       |      | Yes  | Surface Condition? (G/P)    | Good |  |  |