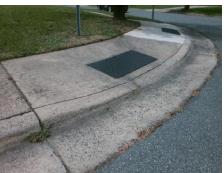

## Field Measurements/Component Compliance

**SPRING ST** Street 1 Name Stop Condition-Street 2 None Street 2 Name N/A Stop Condition-Street 1 N/A

| 1 | Possible Solutions:           |
|---|-------------------------------|
| 1 | Remove & Replace Entire Ramp. |
|   | Surveyor Notes:               |
|   | N/A                           |
| 1 | PROW/ADA:                     |
|   | Not Found                     |
|   |                               |

Total Cost: 1850.00

| Field Measurements/Component Compliance |                       |      |      |                             |      |  |  |
|-----------------------------------------|-----------------------|------|------|-----------------------------|------|--|--|
| Compliance Description                  |                       | Data | Comp | liance Description          | Data |  |  |
| N/A                                     | Ramp Length (in)      | 61.0 | Yes  | Ramp Slope (%)              | 7.6  |  |  |
| Yes                                     | Ramp Width (in)       | 48.0 | Yes  | Ramp XSlope (%)             | 3.2  |  |  |
| N/A                                     | Flare Type LT         | N/A  | N/A  | Flare Type RT               | N/A  |  |  |
| N/A                                     | Flare Slope LT (%)    | N/A  | N/A  | Flare Slope RT (%)          | N/A  |  |  |
| N/A                                     | Flare Traversable LT? | N/A  | N/A  | Flare Traversable RT?       | N/A  |  |  |
| N/A                                     | Landing Length (in)   | N/A  | N/A  | DWS Provided?               | N/A  |  |  |
| N/A                                     | Landing Width (in)    | N/A  | N/A  | DWS Contrast?               | N/A  |  |  |
| N/A                                     | Landing Slope (%)     | N/A  | N/A  | DWS Length (in)             | N/A  |  |  |
| N/A                                     | Landing X Slope (%)   | N/A  | N/A  | DWS Full Width?             | N/A  |  |  |
| N/A                                     | Landing Curb? (Y/N)   | N/A  | N/A  | DWS Offset (in)             | N/A  |  |  |
| N/A                                     | Shared Landing?       | N/A  |      |                             |      |  |  |
| N/A                                     | Gutter Ponding?       | N/A  | N/A  | Gutter Slope (%)            | N/A  |  |  |
| N/A                                     | Gutter Lip Ht (in)    | 1.0  | N/A  | Gutter X Slope (%)          | N/A  |  |  |
| N/A                                     | Painted X Walk1?      | No   | N/A  | Painted X Walk2?            | N/A  |  |  |
|                                         | X Walk 1 Direction    | To S |      | X Walk 2 Direction          | N/A  |  |  |
| N/A                                     | X Walk 1 Width (in)   | N/A  | N/A  | X Walk 2 Width (in)         | N/A  |  |  |
|                                         | X Walk 1 Slope (%)    | 3.0  |      | X Walk 2 Slope (%)          | N/A  |  |  |
|                                         | X Walk 1 X Slope (%)  | 3.4  |      | X Walk 2 X Slope (%)        | N/A  |  |  |
| N/A                                     | Ramp inside XWalk1?   | N/A  | N/A  | Ramp inside XWalk2?         | N/A  |  |  |
|                                         | Road Slope (%)        | N/A  | N/A  | Clear Space?                | N/A  |  |  |
|                                         | Road X Slope (%)      | N/A  | N/A  | Clear Space to XWalk (in)   | N/A  |  |  |
| N/A                                     | Any Obstructions?     | N/A  | N/A  | Storm Grate/Utility Hazard? | N/A  |  |  |
|                                         | Obstruction Type      |      |      | Storm Grate/Utility Type    |      |  |  |
|                                         |                       | N/A  |      |                             | N/A  |  |  |
|                                         |                       |      | Yes  | Surface Condition? (G/P)    | Good |  |  |