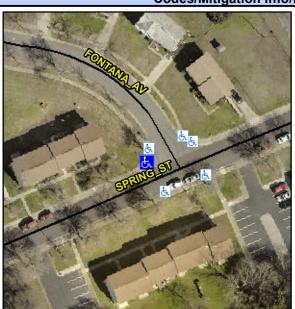

## **Access Compliance Report Public Rights-of-Way** (Curb Ramps)

Intersection ID: 10270 Main Street: FONTANA\_AV Cross Street: SPRING\_ST Location: NW **ADA ID: DEAF3775CCBF** Ramp Type: Perp Initial Pass/Fail: Fail **Overall Compliance: No Severity Score:** 1.25

## Field Measurements/Component Compliance

**SPRING ST** Street 1 Name Stop Condition-Street 2 None Street 2 Name N/A Stop Condition-Street 1 N/A

| 1 | Possible Solutions:           |
|---|-------------------------------|
| 1 | Remove & Replace Entire Ramp. |
|   | Surveyor Notes:               |
|   | N/A                           |
| 1 | PROW/ADA:                     |
|   | Not Found                     |
|   |                               |