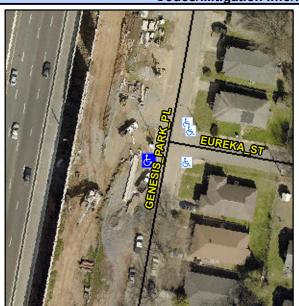

## Access Compliance Report Public Rights-of-Way (Curb Ramps)

Intersection ID: 9373 Main Street: EUREKA\_ST Cross Street: GENESIS\_PARK\_PL Location: SW

ADA ID: DEB2197526AE Ramp Type: Perp Initial Pass/Fail: Fail Overall Compliance: No Severity Score: 21.25

## Field Measurements/Component Compliance

Street 1 Name GENESIS PARK PL
Stop Condition-Street 2 None
Street 2 Name N/A
Stop Condition-Street 1 N/A

Possible Solutions:

Remove & Replace Entire Ramp.

N/A

N/A