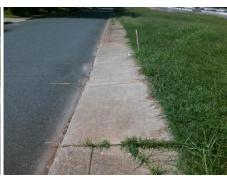

## Field Measurements/Component Compliance

Street 1 Name GENESIS PARK PL
Stop Condition-Street 2 None
Street 2 Name N/A
Stop Condition-Street 1 N/A

Possible Solutions:

Remove & Replace Entire Ramp.

N/A

N/A

| Field Measurements/Component Compilance |                       |       |                        |                             |      |
|-----------------------------------------|-----------------------|-------|------------------------|-----------------------------|------|
| Compliance Description                  |                       | Data  | Compliance Description |                             | Data |
| N/A                                     | Ramp Length (in)      | 55.0  | No                     | Ramp Slope (%)              | 9.0  |
| No                                      | Ramp Width (in)       | 46.0  | Yes                    | Ramp XSlope (%)             | 1.2  |
| N/A                                     | Flare Type LT         | N/A   | N/A                    | Flare Type RT               | N/A  |
| N/A                                     | Flare Slope LT (%)    | N/A   | N/A                    | Flare Slope RT (%)          | N/A  |
| N/A                                     | Flare Traversable LT? | N/A   | N/A                    | Flare Traversable RT?       | N/A  |
| N/A                                     | Landing Length (in)   | N/A   | N/A                    | DWS Provided?               | N/A  |
| N/A                                     | Landing Width (in)    | N/A   | N/A                    | DWS Contrast?               | N/A  |
| N/A                                     | Landing Slope (%)     | N/A   | N/A                    | DWS Length (in)             | N/A  |
| N/A                                     | Landing X Slope (%)   | N/A   | N/A                    | DWS Full Width?             | N/A  |
| N/A                                     | Landing Curb? (Y/N)   | N/A   | N/A                    | DWS Offset (in)             | N/A  |
| N/A                                     | Shared Landing?       | N/A   |                        |                             |      |
| N/A                                     | Gutter Ponding?       | N/A   | N/A                    | Gutter Slope (%)            | N/A  |
| N/A                                     | Gutter Lip Ht (in)    | 0.5   | N/A                    | Gutter X Slope (%)          | N/A  |
| N/A                                     | Painted X Walk1?      | No    | N/A                    | Painted X Walk2?            | N/A  |
|                                         | X Walk 1 Direction    | To SE |                        | X Walk 2 Direction          | N/A  |
| N/A                                     | X Walk 1 Width (in)   | N/A   | N/A                    | X Walk 2 Width (in)         | N/A  |
|                                         | X Walk 1 Slope (%)    | 7.1   |                        | X Walk 2 Slope (%)          | N/A  |
|                                         | X Walk 1 X Slope (%)  | 1.7   |                        | X Walk 2 X Slope (%)        | N/A  |
| N/A                                     | Ramp inside XWalk1?   | N/A   | N/A                    | Ramp inside XWalk2?         | N/A  |
|                                         | Road Slope (%)        | N/A   | N/A                    | Clear Space?                | N/A  |
|                                         | Road X Slope (%)      | N/A   | N/A                    | Clear Space to XWalk (in)   | N/A  |
| N/A                                     | Any Obstructions?     | N/A   | N/A                    | Storm Grate/Utility Hazard? | N/A  |
|                                         | Obstruction Type      |       |                        | Storm Grate/Utility Type    |      |
|                                         |                       | N/A   |                        |                             | N/A  |
|                                         |                       |       | Yes                    | Surface Condition? (G/P)    | Good |
|                                         |                       |       |                        |                             |      |