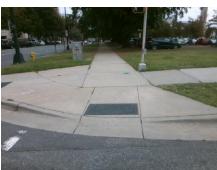

## **Access Compliance Report Public Rights-of-Way** (Curb Ramps)

Intersection ID: N/A Main Street: S CALDWELL ST Cross Street: E 3RD ST Location: SW ADA ID: DEC12F89896F Ramp Type: BlendTrans1 Initial Pass/Fail: Fail **Overall Compliance: No Severity Score:** 12.5

Surveyor Notes:

N/A

PROW/ADA:

Not Found, R304.5.3

Total Cost:

3200.00

| Field Measurements/Component Compliance |                       |       |      |                             |      |
|-----------------------------------------|-----------------------|-------|------|-----------------------------|------|
| Compliance Description                  |                       | Data  | Comp | liance Description          | Data |
| N/A                                     | Ramp Length (in)      | 88.0  | Yes  | BlendTrans Slope (%)        | 2.4  |
| Yes                                     | Ramp Width (in)       | 51.0  | No   | BlendTrans XSlope (%)       | 5.6  |
| N/A                                     | Flare Type LT         | N/A   | N/A  | Flare Type RT               | N/A  |
| N/A                                     | Flare Slope LT (%)    | N/A   | N/A  | Flare Slope RT (%)          | N/A  |
| N/A                                     | Flare Traversable LT? | N/A   | N/A  | Flare Traversable RT?       | N/A  |
| N/A                                     | Landing Length (in)   | N/A   | N/A  | DWS Provided?               | N/A  |
| N/A                                     | Landing Width (in)    | N/A   | N/A  | DWS Contrast?               | N/A  |
| N/A                                     | Landing Slope (%)     | N/A   | N/A  | DWS Length (in)             | N/A  |
| N/A                                     | Landing X Slope (%)   | N/A   | N/A  | DWS Full Width?             | N/A  |
| N/A                                     | Landing Curb? (Y/N)   | N/A   | N/A  | DWS Offset (in)             | N/A  |
| N/A                                     | Shared Landing?       | N/A   |      |                             |      |
| N/A                                     | Gutter Ponding?       | N/A   | N/A  | Gutter Slope (%)            | N/A  |
| N/A                                     | Gutter Lip Ht (in)    | N/A   | N/A  | Gutter X Slope (%)          | N/A  |
| N/A                                     | Painted X Walk1?      | Yes   | N/A  | Painted X Walk2?            | N/A  |
|                                         | X Walk 1 Direction    | To NW |      | X Walk 2 Direction          | N/A  |
|                                         | X Walk 1 Width (in)   | 120.0 |      | X Walk 2 Width (in)         | N/A  |
|                                         | X Walk 1 Slope (%)    | 4.5   |      | X Walk 2 Slope (%)          | N/A  |
|                                         | X Walk 1 X Slope (%)  | 4.0   |      | X Walk 2 X Slope (%)        | N/A  |
| N/A                                     | Ramp inside XWalk1?   | Yes   | N/A  | Ramp inside XWalk2?         | N/A  |
|                                         | Road Slope (%)        | 4.0   |      | Clear Space?                | N/A  |
|                                         | Road X Slope (%)      | 4.5   | N/A  | Clear Space to XWalk (in)   | N/A  |
| N/A                                     | Any Obstructions?     | N/A   | N/A  | Storm Grate/Utility Hazard? | N/A  |
|                                         | Obstruction Type      |       |      | Storm Grate/Utility Type    |      |
|                                         |                       | N/A   |      |                             | N/A  |
|                                         |                       |       | Yes  | Surface Condition? (G/P)    | Good |
| (A)                                     |                       |       | No   | Curb Slope (%)              | 17.1 |