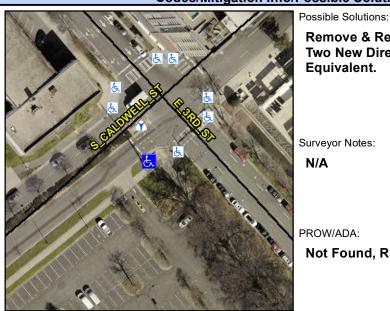

## **Access Compliance Report Public Rights-of-Way** (Curb Ramps)

Intersection ID: N/A Main Street: S CALDWELL ST Cross Street: E 3RD ST Location: SW ADA ID: DEC12F89896F Ramp Type: BlendTrans1 Initial Pass/Fail: Fail **Overall Compliance: No Severity Score:** 12.5

**Codes/Mitigation Info/Possible Solution** 

**S CALDWELL ST** Street 1 Name Stop Condition-Street 1 Signal Street 2 Name N/A Stop Condition-Street 2 N/A **Remove & Replace Curb Ramp With Two New Directional Ramps or** Equivalent.