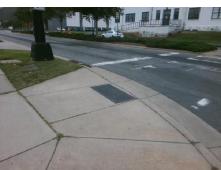

## **Access Compliance Report Public Rights-of-Way** (Curb Ramps)

Intersection ID: N/A Main Street: S CALDWELL ST Cross Street: E 3RD ST Location: SW ADA ID: DEC12F89896F Ramp Type: BlendTrans1 Initial Pass/Fail: Fail **Overall Compliance: No Severity Score:** 12.5

Surveyor Notes:

N/A

PROW/ADA:

Not Found, R304.5.3

Total Cost:

3200.00

| Field Measurements/Component Compliance |                       |       |      |                             |      |
|-----------------------------------------|-----------------------|-------|------|-----------------------------|------|
| Compliance Description                  |                       | Data  | Comp | liance Description          | Data |
| N/A                                     | Ramp Length (in)      | 88.0  | Yes  | BlendTrans Slope (%)        | 2.4  |
| Yes                                     | Ramp Width (in)       | 51.0  | No   | BlendTrans XSlope (%)       | 5.6  |
| N/A                                     | Flare Type LT         | N/A   | N/A  | Flare Type RT               | N/A  |
| N/A                                     | Flare Slope LT (%)    | N/A   | N/A  | Flare Slope RT (%)          | N/A  |
| N/A                                     | Flare Traversable LT? | N/A   | N/A  | Flare Traversable RT?       | N/A  |
| N/A                                     | Landing Length (in)   | N/A   | N/A  | DWS Provided?               | N/A  |
| N/A                                     | Landing Width (in)    | N/A   | N/A  | DWS Contrast?               | N/A  |
| N/A                                     | Landing Slope (%)     | N/A   | N/A  | DWS Length (in)             | N/A  |
| N/A                                     | Landing X Slope (%)   | N/A   | N/A  | DWS Full Width?             | N/A  |
| N/A                                     | Landing Curb? (Y/N)   | N/A   | N/A  | DWS Offset (in)             | N/A  |
| N/A                                     | Shared Landing?       | N/A   |      |                             |      |
| N/A                                     | Gutter Ponding?       | N/A   | N/A  | Gutter Slope (%)            | N/A  |
| N/A                                     | Gutter Lip Ht (in)    | N/A   | N/A  | Gutter X Slope (%)          | N/A  |
| N/A                                     | Painted X Walk1?      | Yes   | N/A  | Painted X Walk2?            | N/A  |
|                                         | X Walk 1 Direction    | To NW |      | X Walk 2 Direction          | N/A  |
|                                         | X Walk 1 Width (in)   | 120.0 |      | X Walk 2 Width (in)         | N/A  |
|                                         | X Walk 1 Slope (%)    | 4.5   |      | X Walk 2 Slope (%)          | N/A  |
|                                         | X Walk 1 X Slope (%)  | 4.0   |      | X Walk 2 X Slope (%)        | N/A  |
| N/A                                     | Ramp inside XWalk1?   | Yes   | N/A  | Ramp inside XWalk2?         | N/A  |
|                                         | Road Slope (%)        | 4.0   |      | Clear Space?                | N/A  |
|                                         | Road X Slope (%)      | 4.5   | N/A  | Clear Space to XWalk (in)   | N/A  |
| N/A                                     | Any Obstructions?     | N/A   | N/A  | Storm Grate/Utility Hazard? | N/A  |
|                                         | Obstruction Type      |       |      | Storm Grate/Utility Type    |      |
|                                         |                       | N/A   |      |                             | N/A  |
|                                         |                       |       | Yes  | Surface Condition? (G/P)    | Good |
| (A)                                     |                       |       | No   | Curb Slope (%)              | 17.1 |