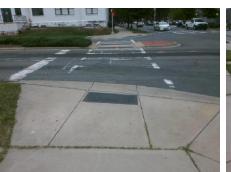

## **Access Compliance Report Public Rights-of-Way** (Curb Ramps)

Intersection ID: N/A Main Street: S CALDWELL ST Cross Street: E 3RD ST Location: SW ADA ID: DEC12F89896F Ramp Type: BlendTrans1 Initial Pass/Fail: Fail **Overall Compliance: No Severity Score:** 12.5

Surveyor Notes:

N/A

PROW/ADA:

Not Found, R304.5.3

Total Cost:

3200.00

| Field Measurements/Component Compliance |                       |       |      |                             |      |
|-----------------------------------------|-----------------------|-------|------|-----------------------------|------|
| Compliance Description                  |                       | Data  | Comp | liance Description          | Data |
| N/A                                     | Ramp Length (in)      | 88.0  | Yes  | BlendTrans Slope (%)        | 2.4  |
| Yes                                     | Ramp Width (in)       | 51.0  | No   | BlendTrans XSlope (%)       | 5.6  |
| N/A                                     | Flare Type LT         | N/A   | N/A  | Flare Type RT               | N/A  |
| N/A                                     | Flare Slope LT (%)    | N/A   | N/A  | Flare Slope RT (%)          | N/A  |
| N/A                                     | Flare Traversable LT? | N/A   | N/A  | Flare Traversable RT?       | N/A  |
| N/A                                     | Landing Length (in)   | N/A   | N/A  | DWS Provided?               | N/A  |
| N/A                                     | Landing Width (in)    | N/A   | N/A  | DWS Contrast?               | N/A  |
| N/A                                     | Landing Slope (%)     | N/A   | N/A  | DWS Length (in)             | N/A  |
| N/A                                     | Landing X Slope (%)   | N/A   | N/A  | DWS Full Width?             | N/A  |
| N/A                                     | Landing Curb? (Y/N)   | N/A   | N/A  | DWS Offset (in)             | N/A  |
| N/A                                     | Shared Landing?       | N/A   |      |                             |      |
| N/A                                     | Gutter Ponding?       | N/A   | N/A  | Gutter Slope (%)            | N/A  |
| N/A                                     | Gutter Lip Ht (in)    | N/A   | N/A  | Gutter X Slope (%)          | N/A  |
| N/A                                     | Painted X Walk1?      | Yes   | N/A  | Painted X Walk2?            | N/A  |
|                                         | X Walk 1 Direction    | To NW |      | X Walk 2 Direction          | N/A  |
|                                         | X Walk 1 Width (in)   | 120.0 |      | X Walk 2 Width (in)         | N/A  |
|                                         | X Walk 1 Slope (%)    | 4.5   |      | X Walk 2 Slope (%)          | N/A  |
|                                         | X Walk 1 X Slope (%)  | 4.0   |      | X Walk 2 X Slope (%)        | N/A  |
| N/A                                     | Ramp inside XWalk1?   | Yes   | N/A  | Ramp inside XWalk2?         | N/A  |
|                                         | Road Slope (%)        | 4.0   |      | Clear Space?                | N/A  |
|                                         | Road X Slope (%)      | 4.5   | N/A  | Clear Space to XWalk (in)   | N/A  |
| N/A                                     | Any Obstructions?     | N/A   | N/A  | Storm Grate/Utility Hazard? | N/A  |
|                                         | Obstruction Type      |       |      | Storm Grate/Utility Type    |      |
|                                         |                       | N/A   |      |                             | N/A  |
|                                         |                       |       | Yes  | Surface Condition? (G/P)    | Good |
| (A)                                     |                       |       | No   | Curb Slope (%)              | 17.1 |