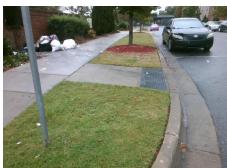

Total Cost: 2600.00

| Field Measurements/Component Compliance |                       |       |                    |                             |      |
|-----------------------------------------|-----------------------|-------|--------------------|-----------------------------|------|
| Compliance Description Data             |                       | Comp  | liance Description | Data                        |      |
| N/A                                     | Ramp Length (in)      | 96.0  | Yes                | Ramp Slope (%)              | 6.8  |
| Yes                                     | Ramp Width (in)       | 70.0  | No                 | Ramp XSlope (%)             | 4.7  |
| N/A                                     | Flare Type LT         | None  | N/A                | Flare Type RT               | N/A  |
| N/A                                     | Flare Slope LT (%)    | N/A   | N/A                | Flare Slope RT (%)          | N/A  |
| N/A                                     | Flare Traversable LT? | N/A   | N/A                | Flare Traversable RT?       | N/A  |
| Yes                                     | Landing Length (in)   | 71.0  | Yes                | DWS Provided?               | Yes  |
| Yes                                     | Landing Width (in)    | 70.0  | Yes                | DWS Contrast?               | Yes  |
| No                                      | Landing Slope (%)     | 3.8   | Yes                | DWS Length (in)             | 24.0 |
| Yes                                     | Landing X Slope (%)   | 3.0   | Yes                | DWS Full Width?             | Yes  |
| N/A                                     | Landing Curb? (Y/N)   | No    | Yes                | DWS Offset (in)             | 1.0  |
| N/A                                     | Shared Landing?       | No    |                    |                             |      |
| Yes                                     | Gutter Ponding?       | No    | Yes                | Gutter Slope (%)            | 1.0  |
| Yes                                     | Gutter Lip Ht (in)    | 0.0   | No                 | Gutter X Slope (%)          | 5.6  |
| N/A                                     | Painted X Walk1?      | No    | N/A                | Painted X Walk2?            | N/A  |
|                                         | X Walk 1 Direction    | To SW |                    | X Walk 2 Direction          | N/A  |
| N/A                                     | X Walk 1 Width (in)   | N/A   | N/A                | X Walk 2 Width (in)         | N/A  |
|                                         | X Walk 1 Slope (%)    | 4.2   |                    | X Walk 2 Slope (%)          | N/A  |
|                                         | X Walk 1 X Slope (%)  | 3.9   |                    | X Walk 2 X Slope (%)        | N/A  |
| N/A                                     | Ramp inside XWalk1?   | N/A   | N/A                | Ramp inside XWalk2?         | N/A  |
|                                         | Road Slope (%)        | N/A   | N/A                | Clear Space?                | Yes  |
|                                         | Road X Slope (%)      | N/A   | N/A                | Clear Space to XWalk (in)   | N/A  |
| Yes                                     | Any Obstructions?     | No    | Yes                | Storm Grate/Utility Hazard? | No   |
|                                         | Obstruction Type      |       |                    | Storm Grate/Utility Type    |      |
|                                         |                       | N/A   |                    |                             | N/A  |
|                                         |                       |       | Yes                | Surface Condition? (G/P)    | Good |
|                                         |                       |       |                    |                             |      |