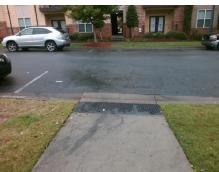

Total Cost: 2600.00

| Field Measurements/Component Compliance |                       |       |                    |                             |      |
|-----------------------------------------|-----------------------|-------|--------------------|-----------------------------|------|
| Compliance Description Data             |                       | Comp  | liance Description | Data                        |      |
| N/A                                     | Ramp Length (in)      | 96.0  | Yes                | Ramp Slope (%)              | 6.8  |
| Yes                                     | Ramp Width (in)       | 70.0  | No                 | Ramp XSlope (%)             | 4.7  |
| N/A                                     | Flare Type LT         | None  | N/A                | Flare Type RT               | N/A  |
| N/A                                     | Flare Slope LT (%)    | N/A   | N/A                | Flare Slope RT (%)          | N/A  |
| N/A                                     | Flare Traversable LT? | N/A   | N/A                | Flare Traversable RT?       | N/A  |
| Yes                                     | Landing Length (in)   | 71.0  | Yes                | DWS Provided?               | Yes  |
| Yes                                     | Landing Width (in)    | 70.0  | Yes                | DWS Contrast?               | Yes  |
| No                                      | Landing Slope (%)     | 3.8   | Yes                | DWS Length (in)             | 24.0 |
| Yes                                     | Landing X Slope (%)   | 3.0   | Yes                | DWS Full Width?             | Yes  |
| N/A                                     | Landing Curb? (Y/N)   | No    | Yes                | DWS Offset (in)             | 1.0  |
| N/A                                     | Shared Landing?       | No    |                    |                             |      |
| Yes                                     | Gutter Ponding?       | No    | Yes                | Gutter Slope (%)            | 1.0  |
| Yes                                     | Gutter Lip Ht (in)    | 0.0   | No                 | Gutter X Slope (%)          | 5.6  |
| N/A                                     | Painted X Walk1?      | No    | N/A                | Painted X Walk2?            | N/A  |
|                                         | X Walk 1 Direction    | To SW |                    | X Walk 2 Direction          | N/A  |
| N/A                                     | X Walk 1 Width (in)   | N/A   | N/A                | X Walk 2 Width (in)         | N/A  |
|                                         | X Walk 1 Slope (%)    | 4.2   |                    | X Walk 2 Slope (%)          | N/A  |
|                                         | X Walk 1 X Slope (%)  | 3.9   |                    | X Walk 2 X Slope (%)        | N/A  |
| N/A                                     | Ramp inside XWalk1?   | N/A   | N/A                | Ramp inside XWalk2?         | N/A  |
|                                         | Road Slope (%)        | N/A   | N/A                | Clear Space?                | Yes  |
|                                         | Road X Slope (%)      | N/A   | N/A                | Clear Space to XWalk (in)   | N/A  |
| Yes                                     | Any Obstructions?     | No    | Yes                | Storm Grate/Utility Hazard? | No   |
|                                         | Obstruction Type      |       |                    | Storm Grate/Utility Type    |      |
|                                         |                       | N/A   |                    |                             | N/A  |
|                                         |                       |       | Yes                | Surface Condition? (G/P)    | Good |
|                                         |                       |       |                    |                             |      |