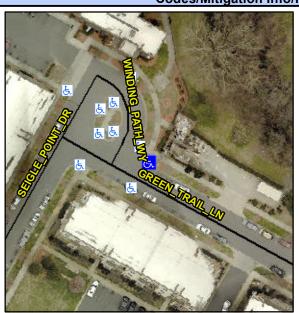

## **Access Compliance Report Public Rights-of-Way** (Curb Ramps)

Intersection ID: 49659 Main Street: GREEN TRAIL LN Cross Street: WINDING\_PATH\_WY Location: SE ADA ID: DEC2F03C3D25 Ramp Type: Perp Initial Pass/Fail: Pass **Overall Compliance: No Severity Score:** 0.25

**Codes/Mitigation Info/Possible Solution** 

**GREEN TRAIL LN** Street 1 Name Stop Condition-Street 2 None Street 2 Name N/A Stop Condition-Street 1 N/A Possible Solutions: Remove & Replace Entire Ramp. Remove & Replace Gutter. Surveyor Notes: N/A PROW/ADA: Not Found, R304.5.3, R304.2.2-Perp, R304.3.2-Para