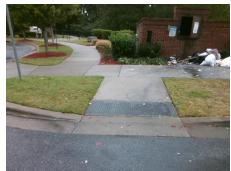

Total Cost: 2600.00

| Field Measurements/Component Compliance |                       |       |                    |                             |      |
|-----------------------------------------|-----------------------|-------|--------------------|-----------------------------|------|
| Compliance Description Data             |                       | Comp  | liance Description | Data                        |      |
| N/A                                     | Ramp Length (in)      | 96.0  | Yes                | Ramp Slope (%)              | 6.8  |
| Yes                                     | Ramp Width (in)       | 70.0  | No                 | Ramp XSlope (%)             | 4.7  |
| N/A                                     | Flare Type LT         | None  | N/A                | Flare Type RT               | N/A  |
| N/A                                     | Flare Slope LT (%)    | N/A   | N/A                | Flare Slope RT (%)          | N/A  |
| N/A                                     | Flare Traversable LT? | N/A   | N/A                | Flare Traversable RT?       | N/A  |
| Yes                                     | Landing Length (in)   | 71.0  | Yes                | DWS Provided?               | Yes  |
| Yes                                     | Landing Width (in)    | 70.0  | Yes                | DWS Contrast?               | Yes  |
| No                                      | Landing Slope (%)     | 3.8   | Yes                | DWS Length (in)             | 24.0 |
| Yes                                     | Landing X Slope (%)   | 3.0   | Yes                | DWS Full Width?             | Yes  |
| N/A                                     | Landing Curb? (Y/N)   | No    | Yes                | DWS Offset (in)             | 1.0  |
| N/A                                     | Shared Landing?       | No    |                    |                             |      |
| Yes                                     | Gutter Ponding?       | No    | Yes                | Gutter Slope (%)            | 1.0  |
| Yes                                     | Gutter Lip Ht (in)    | 0.0   | No                 | Gutter X Slope (%)          | 5.6  |
| N/A                                     | Painted X Walk1?      | No    | N/A                | Painted X Walk2?            | N/A  |
|                                         | X Walk 1 Direction    | To SW |                    | X Walk 2 Direction          | N/A  |
| N/A                                     | X Walk 1 Width (in)   | N/A   | N/A                | X Walk 2 Width (in)         | N/A  |
|                                         | X Walk 1 Slope (%)    | 4.2   |                    | X Walk 2 Slope (%)          | N/A  |
|                                         | X Walk 1 X Slope (%)  | 3.9   |                    | X Walk 2 X Slope (%)        | N/A  |
| N/A                                     | Ramp inside XWalk1?   | N/A   | N/A                | Ramp inside XWalk2?         | N/A  |
|                                         | Road Slope (%)        | N/A   | N/A                | Clear Space?                | Yes  |
|                                         | Road X Slope (%)      | N/A   | N/A                | Clear Space to XWalk (in)   | N/A  |
| Yes                                     | Any Obstructions?     | No    | Yes                | Storm Grate/Utility Hazard? | No   |
|                                         | Obstruction Type      |       |                    | Storm Grate/Utility Type    |      |
|                                         |                       | N/A   |                    |                             | N/A  |
|                                         |                       |       | Yes                | Surface Condition? (G/P)    | Good |
|                                         |                       |       |                    |                             |      |