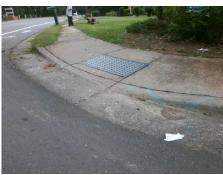

## **Access Compliance Report Public Rights-of-Way** (Curb Ramps)

Intersection ID: 7293 Main Street: ECHO GLEN RD Cross Street: TOM\_HUNTER\_RD Location: SE ADA ID: DEC32E486DE5 Ramp Type: Perp Initial Pass/Fail: Fail **Overall Compliance: No Severity Score:** 10

Total Cost: 1850.00

| Field Measurements/Component Compliance |                        |                       |       |                        |                             |      |
|-----------------------------------------|------------------------|-----------------------|-------|------------------------|-----------------------------|------|
|                                         | Compliance Description |                       | Data  | Compliance Description |                             | Data |
|                                         | N/A                    | Ramp Length (in)      | 59.5  | Yes                    | Ramp Slope (%)              | 7.8  |
|                                         | No                     | Ramp Width (in)       | 40.5  | No                     | Ramp XSlope (%)             | 3.3  |
|                                         | N/A                    | Flare Type LT         | N/A   | N/A                    | Flare Type RT               | N/A  |
|                                         | N/A                    | Flare Slope LT (%)    | N/A   | N/A                    | Flare Slope RT (%)          | N/A  |
|                                         | N/A                    | Flare Traversable LT? | N/A   | N/A                    | Flare Traversable RT?       | N/A  |
|                                         | N/A                    | Landing Length (in)   | N/A   | N/A                    | DWS Provided?               | N/A  |
|                                         | N/A                    | Landing Width (in)    | N/A   | N/A                    | DWS Contrast?               | N/A  |
|                                         | N/A                    | Landing Slope (%)     | N/A   | N/A                    | DWS Length (in)             | N/A  |
|                                         | N/A                    | Landing X Slope (%)   | N/A   | N/A                    | DWS Full Width?             | N/A  |
|                                         | N/A                    | Landing Curb? (Y/N)   | N/A   | N/A                    | DWS Offset (in)             | N/A  |
|                                         | N/A                    | Shared Landing?       | N/A   |                        |                             |      |
|                                         | N/A                    | Gutter Ponding?       | N/A   | N/A                    | Gutter Slope (%)            | N/A  |
|                                         | N/A                    | Gutter Lip Ht (in)    | 1.0   | N/A                    | Gutter X Slope (%)          | N/A  |
|                                         | N/A                    | Painted X Walk1?      | No    | N/A                    | Painted X Walk2?            | N/A  |
|                                         |                        | X Walk 1 Direction    | To SW |                        | X Walk 2 Direction          | N/A  |
|                                         | N/A                    | X Walk 1 Width (in)   | N/A   | N/A                    | X Walk 2 Width (in)         | N/A  |
|                                         |                        | X Walk 1 Slope (%)    | 5.7   |                        | X Walk 2 Slope (%)          | N/A  |
|                                         |                        | X Walk 1 X Slope (%)  | 7.5   |                        | X Walk 2 X Slope (%)        | N/A  |
|                                         | N/A                    | Ramp inside XWalk1?   | N/A   | N/A                    | Ramp inside XWalk2?         | N/A  |
|                                         |                        | Road Slope (%)        | N/A   | N/A                    | Clear Space?                | N/A  |
|                                         |                        | Road X Slope (%)      | N/A   | N/A                    | Clear Space to XWalk (in)   | N/A  |
|                                         | N/A                    | Any Obstructions?     | N/A   | N/A                    | Storm Grate/Utility Hazard? | N/A  |
|                                         |                        | Obstruction Type      |       |                        | Storm Grate/Utility Type    |      |
|                                         |                        |                       | N/A   |                        |                             | N/A  |
|                                         |                        |                       |       | Yes                    | Surface Condition? (G/P)    | Good |
|                                         |                        |                       |       |                        |                             |      |
|                                         | -                      |                       |       |                        |                             |      |