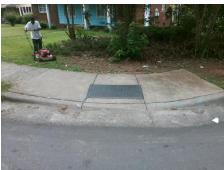

## **Access Compliance Report Public Rights-of-Way** (Curb Ramps)

Intersection ID: 7293 Main Street: ECHO GLEN RD Cross Street: TOM\_HUNTER\_RD Location: SE ADA ID: DEC32E486DE5 Ramp Type: Perp Initial Pass/Fail: Fail **Overall Compliance: No Severity Score:** 10

Total Cost: 1850.00

| Field Measurements/Component Compliance |                        |                       |       |                        |                             |      |
|-----------------------------------------|------------------------|-----------------------|-------|------------------------|-----------------------------|------|
|                                         | Compliance Description |                       | Data  | Compliance Description |                             | Data |
|                                         | N/A                    | Ramp Length (in)      | 59.5  | Yes                    | Ramp Slope (%)              | 7.8  |
|                                         | No                     | Ramp Width (in)       | 40.5  | No                     | Ramp XSlope (%)             | 3.3  |
|                                         | N/A                    | Flare Type LT         | N/A   | N/A                    | Flare Type RT               | N/A  |
|                                         | N/A                    | Flare Slope LT (%)    | N/A   | N/A                    | Flare Slope RT (%)          | N/A  |
|                                         | N/A                    | Flare Traversable LT? | N/A   | N/A                    | Flare Traversable RT?       | N/A  |
|                                         | N/A                    | Landing Length (in)   | N/A   | N/A                    | DWS Provided?               | N/A  |
|                                         | N/A                    | Landing Width (in)    | N/A   | N/A                    | DWS Contrast?               | N/A  |
|                                         | N/A                    | Landing Slope (%)     | N/A   | N/A                    | DWS Length (in)             | N/A  |
|                                         | N/A                    | Landing X Slope (%)   | N/A   | N/A                    | DWS Full Width?             | N/A  |
|                                         | N/A                    | Landing Curb? (Y/N)   | N/A   | N/A                    | DWS Offset (in)             | N/A  |
|                                         | N/A                    | Shared Landing?       | N/A   |                        |                             |      |
|                                         | N/A                    | Gutter Ponding?       | N/A   | N/A                    | Gutter Slope (%)            | N/A  |
|                                         | N/A                    | Gutter Lip Ht (in)    | 1.0   | N/A                    | Gutter X Slope (%)          | N/A  |
|                                         | N/A                    | Painted X Walk1?      | No    | N/A                    | Painted X Walk2?            | N/A  |
|                                         |                        | X Walk 1 Direction    | To SW |                        | X Walk 2 Direction          | N/A  |
|                                         | N/A                    | X Walk 1 Width (in)   | N/A   | N/A                    | X Walk 2 Width (in)         | N/A  |
|                                         |                        | X Walk 1 Slope (%)    | 5.7   |                        | X Walk 2 Slope (%)          | N/A  |
|                                         |                        | X Walk 1 X Slope (%)  | 7.5   |                        | X Walk 2 X Slope (%)        | N/A  |
|                                         | N/A                    | Ramp inside XWalk1?   | N/A   | N/A                    | Ramp inside XWalk2?         | N/A  |
|                                         |                        | Road Slope (%)        | N/A   | N/A                    | Clear Space?                | N/A  |
|                                         |                        | Road X Slope (%)      | N/A   | N/A                    | Clear Space to XWalk (in)   | N/A  |
|                                         | N/A                    | Any Obstructions?     | N/A   | N/A                    | Storm Grate/Utility Hazard? | N/A  |
|                                         |                        | Obstruction Type      |       |                        | Storm Grate/Utility Type    |      |
|                                         |                        |                       | N/A   |                        |                             | N/A  |
|                                         |                        |                       |       | Yes                    | Surface Condition? (G/P)    | Good |
|                                         |                        |                       |       |                        |                             |      |
|                                         | -                      |                       |       |                        |                             |      |