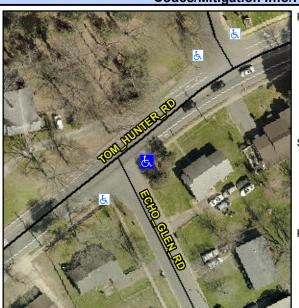

## **Access Compliance Report Public Rights-of-Way** (Curb Ramps)

Intersection ID: 7293 Main Street: ECHO GLEN RD Cross Street: TOM\_HUNTER\_RD Location: SE ADA ID: DEC32E486DE5 Ramp Type: Perp Initial Pass/Fail: Fail **Overall Compliance: No Severity Score:** 10

**Codes/Mitigation Info/Possible Solution** 

**ECHO GLEN RD** Street 1 Name Stop Condition-Street 2 StopSign Street 2 Name N/A Stop Condition-Street 1 N/A

Possible Solutions: Remove & Replace Entire Ramp. Surveyor Notes: N/A PROW/ADA: Not Found, R304.5.1, R304.5.3