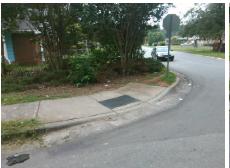

## **Access Compliance Report Public Rights-of-Way** (Curb Ramps)

Intersection ID: 7293 Main Street: ECHO GLEN RD Cross Street: TOM\_HUNTER\_RD Location: SE ADA ID: DEC32E486DE5 Ramp Type: Perp Initial Pass/Fail: Fail **Overall Compliance: No Severity Score:** 10

Total Cost: 1850.00

| Field Measurements/Component Compliance |                        |                       |       |                        |                             |      |
|-----------------------------------------|------------------------|-----------------------|-------|------------------------|-----------------------------|------|
|                                         | Compliance Description |                       | Data  | Compliance Description |                             | Data |
|                                         | N/A                    | Ramp Length (in)      | 59.5  | Yes                    | Ramp Slope (%)              | 7.8  |
|                                         | No                     | Ramp Width (in)       | 40.5  | No                     | Ramp XSlope (%)             | 3.3  |
|                                         | N/A                    | Flare Type LT         | N/A   | N/A                    | Flare Type RT               | N/A  |
|                                         | N/A                    | Flare Slope LT (%)    | N/A   | N/A                    | Flare Slope RT (%)          | N/A  |
|                                         | N/A                    | Flare Traversable LT? | N/A   | N/A                    | Flare Traversable RT?       | N/A  |
|                                         | N/A                    | Landing Length (in)   | N/A   | N/A                    | DWS Provided?               | N/A  |
|                                         | N/A                    | Landing Width (in)    | N/A   | N/A                    | DWS Contrast?               | N/A  |
|                                         | N/A                    | Landing Slope (%)     | N/A   | N/A                    | DWS Length (in)             | N/A  |
|                                         | N/A                    | Landing X Slope (%)   | N/A   | N/A                    | DWS Full Width?             | N/A  |
|                                         | N/A                    | Landing Curb? (Y/N)   | N/A   | N/A                    | DWS Offset (in)             | N/A  |
|                                         | N/A                    | Shared Landing?       | N/A   |                        |                             |      |
|                                         | N/A                    | Gutter Ponding?       | N/A   | N/A                    | Gutter Slope (%)            | N/A  |
|                                         | N/A                    | Gutter Lip Ht (in)    | 1.0   | N/A                    | Gutter X Slope (%)          | N/A  |
|                                         | N/A                    | Painted X Walk1?      | No    | N/A                    | Painted X Walk2?            | N/A  |
|                                         |                        | X Walk 1 Direction    | To SW |                        | X Walk 2 Direction          | N/A  |
|                                         | N/A                    | X Walk 1 Width (in)   | N/A   | N/A                    | X Walk 2 Width (in)         | N/A  |
|                                         |                        | X Walk 1 Slope (%)    | 5.7   |                        | X Walk 2 Slope (%)          | N/A  |
|                                         |                        | X Walk 1 X Slope (%)  | 7.5   |                        | X Walk 2 X Slope (%)        | N/A  |
|                                         | N/A                    | Ramp inside XWalk1?   | N/A   | N/A                    | Ramp inside XWalk2?         | N/A  |
|                                         |                        | Road Slope (%)        | N/A   | N/A                    | Clear Space?                | N/A  |
|                                         |                        | Road X Slope (%)      | N/A   | N/A                    | Clear Space to XWalk (in)   | N/A  |
|                                         | N/A                    | Any Obstructions?     | N/A   | N/A                    | Storm Grate/Utility Hazard? | N/A  |
|                                         |                        | Obstruction Type      |       |                        | Storm Grate/Utility Type    |      |
|                                         |                        |                       | N/A   |                        |                             | N/A  |
|                                         |                        |                       |       | Yes                    | Surface Condition? (G/P)    | Good |
|                                         |                        |                       |       |                        |                             |      |
|                                         | -                      |                       |       |                        |                             |      |