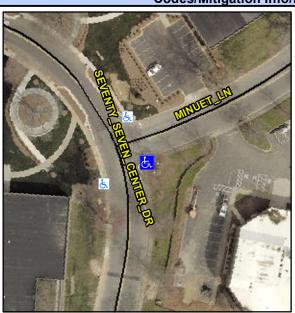

## Access Compliance Report Public Rights-of-Way (Curb Ramps)

Intersection ID: 18588 Main Street: MINUET\_LN Cross Street: SEVENTY\_SEVEN\_CENTER\_DR Location: SE

ADA ID: DEC358B5EF62 Ramp Type: PerpDiag Initial Pass/Fail: Fail Overall Compliance: No Severity Score: 21.25

Codes/Mitigation Info/Possible Solution

Field Measurements/Component Compliance

Street 1 Name MINUET LN
Stop Condition-Street 2 StopSign
Street 2 Name SEVENTY SEVEN CENTER DR
Stop Condition-Street 1 None