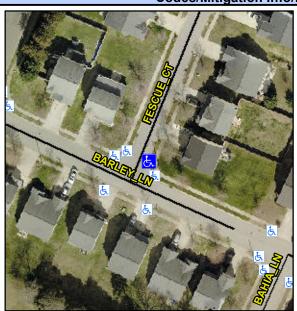

## Access Compliance Report Public Rights-of-Way (Curb Ramps)

Intersection ID: 49790 Main Street: FESCUE\_CT Cross Street: BARLEY\_LN Location: E

ADA ID: DEC8040D9077 Ramp Type: Perp Initial Pass/Fail: Fail Overall Compliance: No Severity Score: 8.75

Codes/Mitigation Info/Possible Solution

Street 1 Name FESCUE CT
Stop Condition-Street 2 StopSign
Street 2 Name N/A
Stop Condition-Street 1 N/A

Possible Solutions:

Remove & Replace Entire Ramp.

N/A

Surveyor Notes: