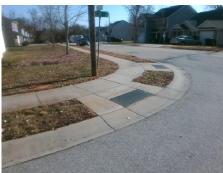

## Access Compliance Report Public Rights-of-Way (Curb Ramps)

Intersection ID: 49790 Main Street: FESCUE\_CT Cross Street: BARLEY\_LN Location: E

ADA ID: DEC8040D9077 Ramp Type: Perp Initial Pass/Fail: Fail Overall Compliance: No Severity Score: 8.75

Codes/Mitigation Info/Possible Solution

Street 1 Name FESCUE CT
Stop Condition-Street 2 StopSign
Street 2 Name N/A
Stop Condition-Street 1 N/A

Possible Solutions:

Remove & Replace Entire Ramp.

N/A

Surveyor Notes: