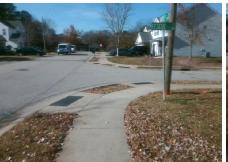

## Access Compliance Report Public Rights-of-Way (Curb Ramps)

Intersection ID: 49790 Main Street: FESCUE\_CT Cross Street: BARLEY\_LN Location: E

ADA ID: DEC8040D9077 Ramp Type: Perp Initial Pass/Fail: Fail Overall Compliance: No Severity Score: 8.75

Codes/Mitigation Info/Possible Solution

Street 1 Name FESCUE CT
Stop Condition-Street 2 StopSign
Street 2 Name N/A
Stop Condition-Street 1 N/A

Possible Solutions:

Remove & Replace Entire Ramp.

N/A

Surveyor Notes: