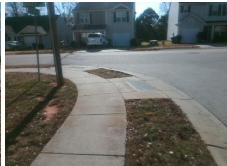

## Access Compliance Report Public Rights-of-Way (Curb Ramps)

Intersection ID: 49790 Main Street: FESCUE\_CT Cross Street: BARLEY\_LN Location: E

ADA ID: DEC8040D9077 Ramp Type: Perp Initial Pass/Fail: Fail Overall Compliance: No Severity Score: 8.75

Codes/Mitigation Info/Possible Solution

Street 1 Name FESCUE CT
Stop Condition-Street 2 StopSign
Street 2 Name N/A
Stop Condition-Street 1 N/A

Possible Solutions:

Remove & Replace Entire Ramp.

N/A

Surveyor Notes: