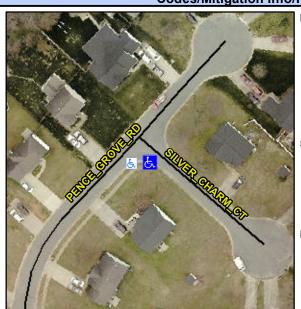

## Access Compliance Report Public Rights-of-Way (Curb Ramps)

Intersection ID: 12562 Main Street: PENCE\_GROVE\_RD Cross Street: SILVER\_CHARM\_CT Location: S

ADA ID: DECAEDF162A2 Ramp Type: Perp Initial Pass/Fail: Fail Overall Compliance: No Severity Score: 8.75

## Field Measurements/Component Compliance

Street 1 Name
SILVER CHARM CT
Stop Condition-Street 2
StopSign
Street 2 Name
N/A
Stop Condition-Street 1
N/A

Possible Solutions:

Remove & Replace Entire Ramp.

Surveyor Notes: