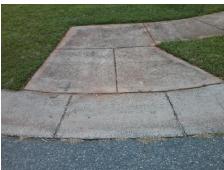

## Field Measurements/Component Compliance

Street 1 Name
SILVER CHARM CT
Stop Condition-Street 2
StopSign
Street 2 Name
N/A
Stop Condition-Street 1
N/A

Possible Solutions:

Remove & Replace Entire Ramp.

Surveyor Notes:

N/A

PROW/ADA:

Not Found, R304.5.1

Total Cost: \$ 1850.00

| Field Measurements/Component Compnance |                       |       |                        |                             |      |
|----------------------------------------|-----------------------|-------|------------------------|-----------------------------|------|
| Compliance Description                 |                       | Data  | Compliance Description |                             | Data |
| N/A                                    | Ramp Length (in)      | 44.5  | Yes                    | Ramp Slope (%)              | 6.8  |
| No                                     | Ramp Width (in)       | 42.0  | Yes                    | Ramp XSlope (%)             | 1.2  |
| N/A                                    | Flare Type LT         | N/A   | N/A                    | Flare Type RT               | N/A  |
| N/A                                    | Flare Slope LT (%)    | N/A   | N/A                    | Flare Slope RT (%)          | N/A  |
| N/A                                    | Flare Traversable LT? | N/A   | N/A                    | Flare Traversable RT?       | N/A  |
| N/A                                    | Landing Length (in)   | N/A   | N/A                    | DWS Provided?               | N/A  |
| N/A                                    | Landing Width (in)    | N/A   | N/A                    | DWS Contrast?               | N/A  |
| N/A                                    | Landing Slope (%)     | N/A   | N/A                    | DWS Length (in)             | N/A  |
| N/A                                    | Landing X Slope (%)   | N/A   | N/A                    | DWS Full Width?             | N/A  |
| N/A                                    | Landing Curb? (Y/N)   | N/A   | N/A                    | DWS Offset (in)             | N/A  |
| N/A                                    | Shared Landing?       | N/A   |                        |                             |      |
| N/A                                    | Gutter Ponding?       | N/A   | N/A                    | Gutter Slope (%)            | N/A  |
| N/A                                    | Gutter Lip Ht (in)    | N/A   | N/A                    | Gutter X Slope (%)          | N/A  |
| N/A                                    | Painted X Walk1?      | No    | N/A                    | Painted X Walk2?            | N/A  |
|                                        | X Walk 1 Direction    | To NE |                        | X Walk 2 Direction          | N/A  |
| N/A                                    | X Walk 1 Width (in)   | N/A   | N/A                    | X Walk 2 Width (in)         | N/A  |
|                                        | X Walk 1 Slope (%)    | 0.7   |                        | X Walk 2 Slope (%)          | N/A  |
|                                        | X Walk 1 X Slope (%)  | 1.1   |                        | X Walk 2 X Slope (%)        | N/A  |
| N/A                                    | Ramp inside XWalk1?   | N/A   | N/A                    | Ramp inside XWalk2?         | N/A  |
|                                        | Road Slope (%)        | 1.1   | N/A                    | Clear Space?                | N/A  |
|                                        | Road X Slope (%)      | 0.7   | N/A                    | Clear Space to XWalk (in)   | N/A  |
| N/A                                    | Any Obstructions?     | N/A   | N/A                    | Storm Grate/Utility Hazard? | N/A  |
|                                        | Obstruction Type      |       |                        | Storm Grate/Utility Type    |      |
|                                        |                       | N/A   |                        |                             | N/A  |
|                                        |                       |       | Yes                    | Surface Condition? (G/P)    | Good |