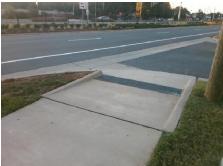

|    |         | N/A |
|----|---------|-----|
|    |         | N/A |
|    |         |     |
|    |         |     |
|    |         | N/A |
|    |         | N/A |
| \$ | 1600.00 |     |

| Compl | iance Description     | Data | Compl | iance | Description           | Data |
|-------|-----------------------|------|-------|-------|-----------------------|------|
| N/A   | Ramp Length (in)      | 91.0 | N/A   | Grade | e Break?              | N/A  |
| Yes   | Ramp Width (in)       | 98.0 | N/A   | Grade | e Break Slope (%)     | 0.0  |
| Yes   | Ramp Slope (%)        | 3.9  | N/A   | Grade | e Break XSlope (%)    | 0.0  |
| No    | Ramp XSlope (%)       | 2.2  |       |       |                       |      |
| N/A   | Flare Type LT         | N/A  | N/A   | Flare | Type RT               | N/A  |
| N/A   | Flare Slope LT (%)    | N/A  | N/A   | Flare | Slope RT (%)          | 0.0  |
| N/A   | Flare Traversable LT? | N/A  | N/A   | Flare | Traversable RT?       | N/A  |
| N/A   | Landing Length (in)   | 0.0  | N/A   | DWS   | Provided?             | N/A  |
| N/A   | Landing Width (in)    | 0.0  | N/A   | DWS   | Contrast?             | N/A  |
| N/A   | Landing Slope (%)     | 0.0  | N/A   | DWS   | Length (in)           | N/A  |
| N/A   | Landing X Slope (%)   | 0.0  | N/A   | DWS   | Full Width?           | N/A  |
| N/A   | Landing Curb? (Y/N)   | N/A  | N/A   | DWS   | Offset LT (in)        | N/A  |
| N/A   | Shared Landing?       | N/A  | N/A   | DWS   | Offset RT (in)        | N/A  |
| N/A   | Gutter Ponding?       | 0.0  | N/A   | Gutte | r Slope (%)           | N/A  |
| N/A   | Gutter Lip Ht (in)    | 0.0  | N/A   | Gutte | r X Slope (%)         | N/A  |
| N/A   | Painted X Walk1?      | No   |       | Road  | Slope (%)             | 1.8  |
|       | X Walk 1 Direction    | To S |       | Road  | X Slope (%)           | 0.4  |
|       | X Walk 1 Width (in)   | N/A  |       | Clear | Space?                | N/A  |
|       | X Walk 1 Slope (%)    | 1.8  | N/A   | Clear | Space to XWalk (in)   | N/A  |
|       | X Walk 1 X Slope (%)  | 0.4  | N/A   | Storm | Grate/Utility Hazard? | N/A  |
| N/A   | Ramp inside XWalk1?   | N/A  |       | Storm | Grate/Utility Type    |      |
| N/A   | Any Obstructions?     | N/A  |       |       |                       | N/A  |
|       | Obstruction Type      |      | Yes   | Surfa | ce Condition? (G/P)   | Good |
|       |                       | N/A  | N/A   | Curb  | Slope (%)             | 6.1  |