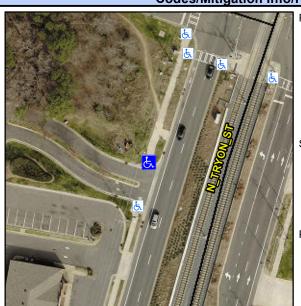

## **Access Compliance Report Public Rights-of-Way** (Curb Ramps)

Intersection ID: 10016063 Main Street: N\_TRYON\_ST Cross Street: N/A Location: NW Initial Pass/Fail: Fail **Overall Compliance: No** ADA ID: DED305CAF575 Ramp Type: Directional1 **Severity Score:** 1.25

## Field Measurements/Component Compliance

N/A Street 1 Name Stop Condition-Street 1 StopSign Street 2 Name N/A Stop Condition-Street 2 N/A

| OSSIDIC OCIULION              |      |
|-------------------------------|------|
| Possible Solutions:           | Comp |
| Remove & Replace Entire Ramp. | N/A  |
| ·                             | Yes  |
|                               | Yes  |
|                               | No   |
|                               | N/A  |
|                               | N/A  |
| Surveyor Notes:               | N/A  |
| N/A                           | N/A  |
|                               | N/A  |
|                               | N/A  |
|                               | N/A  |
| PROW/ADA:                     | N/A  |
| R304.5.3                      | N/A  |
|                               | N/A  |
|                               | N/A  |
|                               | N/A  |
|                               |      |
|                               |      |
|                               |      |
|                               |      |