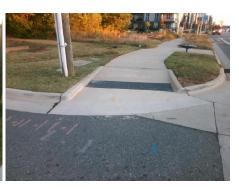

|    |         | N/A |
|----|---------|-----|
|    |         | N/A |
|    |         |     |
|    |         |     |
|    |         | N/A |
|    |         | N/A |
| \$ | 1600.00 |     |

| Compl | iance Description     | Data | Compl | iance | Description           | Data |
|-------|-----------------------|------|-------|-------|-----------------------|------|
| N/A   | Ramp Length (in)      | 91.0 | N/A   | Grade | e Break?              | N/A  |
| Yes   | Ramp Width (in)       | 98.0 | N/A   | Grade | e Break Slope (%)     | 0.0  |
| Yes   | Ramp Slope (%)        | 3.9  | N/A   | Grade | e Break XSlope (%)    | 0.0  |
| No    | Ramp XSlope (%)       | 2.2  |       |       |                       |      |
| N/A   | Flare Type LT         | N/A  | N/A   | Flare | Type RT               | N/A  |
| N/A   | Flare Slope LT (%)    | N/A  | N/A   | Flare | Slope RT (%)          | 0.0  |
| N/A   | Flare Traversable LT? | N/A  | N/A   | Flare | Traversable RT?       | N/A  |
| N/A   | Landing Length (in)   | 0.0  | N/A   | DWS   | Provided?             | N/A  |
| N/A   | Landing Width (in)    | 0.0  | N/A   | DWS   | Contrast?             | N/A  |
| N/A   | Landing Slope (%)     | 0.0  | N/A   | DWS   | Length (in)           | N/A  |
| N/A   | Landing X Slope (%)   | 0.0  | N/A   | DWS   | Full Width?           | N/A  |
| N/A   | Landing Curb? (Y/N)   | N/A  | N/A   | DWS   | Offset LT (in)        | N/A  |
| N/A   | Shared Landing?       | N/A  | N/A   | DWS   | Offset RT (in)        | N/A  |
| N/A   | Gutter Ponding?       | 0.0  | N/A   | Gutte | r Slope (%)           | N/A  |
| N/A   | Gutter Lip Ht (in)    | 0.0  | N/A   | Gutte | r X Slope (%)         | N/A  |
| N/A   | Painted X Walk1?      | No   |       | Road  | Slope (%)             | 1.8  |
|       | X Walk 1 Direction    | To S |       | Road  | X Slope (%)           | 0.4  |
|       | X Walk 1 Width (in)   | N/A  |       | Clear | Space?                | N/A  |
|       | X Walk 1 Slope (%)    | 1.8  | N/A   | Clear | Space to XWalk (in)   | N/A  |
|       | X Walk 1 X Slope (%)  | 0.4  | N/A   | Storm | Grate/Utility Hazard? | N/A  |
| N/A   | Ramp inside XWalk1?   | N/A  |       | Storm | Grate/Utility Type    |      |
| N/A   | Any Obstructions?     | N/A  |       |       |                       | N/A  |
|       | Obstruction Type      |      | Yes   | Surfa | ce Condition? (G/P)   | Good |
|       |                       | N/A  | N/A   | Curb  | Slope (%)             | 6.1  |