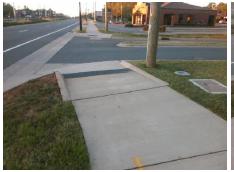

|    |         | N/A |
|----|---------|-----|
|    |         | N/A |
|    |         |     |
|    |         |     |
|    |         | N/A |
|    |         | N/A |
| \$ | 1600.00 |     |

| Compl | iance Description     | Data | Compl | iance | Description           | Data |
|-------|-----------------------|------|-------|-------|-----------------------|------|
| N/A   | Ramp Length (in)      | 91.0 | N/A   | Grade | e Break?              | N/A  |
| Yes   | Ramp Width (in)       | 98.0 | N/A   | Grade | e Break Slope (%)     | 0.0  |
| Yes   | Ramp Slope (%)        | 3.9  | N/A   | Grade | e Break XSlope (%)    | 0.0  |
| No    | Ramp XSlope (%)       | 2.2  |       |       |                       |      |
| N/A   | Flare Type LT         | N/A  | N/A   | Flare | Type RT               | N/A  |
| N/A   | Flare Slope LT (%)    | N/A  | N/A   | Flare | Slope RT (%)          | 0.0  |
| N/A   | Flare Traversable LT? | N/A  | N/A   | Flare | Traversable RT?       | N/A  |
| N/A   | Landing Length (in)   | 0.0  | N/A   | DWS   | Provided?             | N/A  |
| N/A   | Landing Width (in)    | 0.0  | N/A   | DWS   | Contrast?             | N/A  |
| N/A   | Landing Slope (%)     | 0.0  | N/A   | DWS   | Length (in)           | N/A  |
| N/A   | Landing X Slope (%)   | 0.0  | N/A   | DWS   | Full Width?           | N/A  |
| N/A   | Landing Curb? (Y/N)   | N/A  | N/A   | DWS   | Offset LT (in)        | N/A  |
| N/A   | Shared Landing?       | N/A  | N/A   | DWS   | Offset RT (in)        | N/A  |
| N/A   | Gutter Ponding?       | 0.0  | N/A   | Gutte | r Slope (%)           | N/A  |
| N/A   | Gutter Lip Ht (in)    | 0.0  | N/A   | Gutte | r X Slope (%)         | N/A  |
| N/A   | Painted X Walk1?      | No   |       | Road  | Slope (%)             | 1.8  |
|       | X Walk 1 Direction    | To S |       | Road  | X Slope (%)           | 0.4  |
|       | X Walk 1 Width (in)   | N/A  |       | Clear | Space?                | N/A  |
|       | X Walk 1 Slope (%)    | 1.8  | N/A   | Clear | Space to XWalk (in)   | N/A  |
|       | X Walk 1 X Slope (%)  | 0.4  | N/A   | Storm | Grate/Utility Hazard? | N/A  |
| N/A   | Ramp inside XWalk1?   | N/A  |       | Storm | Grate/Utility Type    |      |
| N/A   | Any Obstructions?     | N/A  |       |       |                       | N/A  |
|       | Obstruction Type      |      | Yes   | Surfa | ce Condition? (G/P)   | Good |
|       |                       | N/A  | N/A   | Curb  | Slope (%)             | 6.1  |