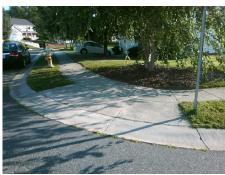

## Field Measurements/Component Compliance

Street 1 Name
Stop Condition-Street 2
Street 2 Name
Stop Condition-Street 1

WESTBURY GLEN CT
None
GRANTHAM LN
StopSign

Possible Solutions:

Remove & Replace Curb Ramp With Two New Directional Ramps or Equivalent.

Surveyor Notes:

N/A

PROW/ADA:

Not Found, R304.5.1, R304.5.3

Total Cost: \$ 3200.00

| Compliance Description |                       | Data | Compliance Description |                             | Data |
|------------------------|-----------------------|------|------------------------|-----------------------------|------|
| N/A                    | Ramp Length (in)      | 47.0 | Yes                    | Ramp Slope (%)              | 5.0  |
| No                     | Ramp Width (in)       | 39.0 | No                     | Ramp XSlope (%)             | 6.3  |
| N/A                    | Flare Type LT         | N/A  | N/A                    | Flare Type RT               | N/A  |
| N/A                    | Flare Slope LT (%)    | N/A  | N/A                    | Flare Slope RT (%)          | N/A  |
| N/A                    | Flare Traversable LT? | N/A  | N/A                    | Flare Traversable RT?       | N/A  |
| N/A                    | Landing Length (in)   | N/A  | N/A                    | DWS Provided?               | N/A  |
| N/A                    | Landing Width (in)    | N/A  | N/A                    | DWS Contrast?               | N/A  |
| N/A                    | Landing Slope (%)     | N/A  | N/A                    | DWS Length (in)             | N/A  |
| N/A                    | Landing X Slope (%)   | N/A  | N/A                    | DWS Full Width?             | N/A  |
| N/A                    | Landing Curb? (Y/N)   | N/A  | N/A                    | DWS Offset (in)             | N/A  |
| N/A                    | Shared Landing?       | N/A  |                        |                             |      |
| N/A                    | Gutter Ponding?       | N/A  | N/A                    | Gutter Slope (%)            | N/A  |
| N/A                    | Gutter Lip Ht (in)    | N/A  | N/A                    | Gutter X Slope (%)          | N/A  |
| N/A                    | Painted X Walk1?      | No   | N/A                    | Painted X Walk2?            | No   |
|                        | X Walk 1 Direction    | To W |                        | X Walk 2 Direction          | To S |
| N/A                    | X Walk 1 Width (in)   | N/A  | N/A                    | X Walk 2 Width (in)         | N/A  |
|                        | X Walk 1 Slope (%)    | 4.9  |                        | X Walk 2 Slope (%)          | 1.5  |
|                        | X Walk 1 X Slope (%)  | 4.7  |                        | X Walk 2 X Slope (%)        | 4.7  |
| N/A                    | Ramp inside XWalk1?   | N/A  | N/A                    | Ramp inside XWalk2?         | N/A  |
|                        | Road Slope (%)        | 8.5  | N/A                    | Clear Space?                | N/A  |
|                        | Road X Slope (%)      | 5.3  | N/A                    | Clear Space to XWalk (in)   | N/A  |
| N/A                    | Any Obstructions?     | N/A  | N/A                    | Storm Grate/Utility Hazard? | N/A  |
|                        | Obstruction Type      |      |                        | Storm Grate/Utility Type    |      |
|                        |                       | N/A  |                        |                             | N/A  |
|                        |                       |      | Yes                    | Surface Condition? (G/P)    | Good |