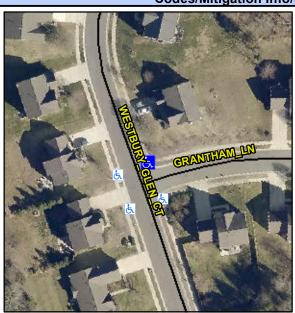

## Access Compliance Report Public Rights-of-Way (Curb Ramps)

Intersection ID: 31212 Main Street: GRANTHAM\_LN Cross Street: WESTBURY\_GLEN\_CT Location: NE

ADA ID: DED3E6D80ED9 Ramp Type: PerpDiag Initial Pass/Fail: Fail Overall Compliance: No Severity Score: 21.25