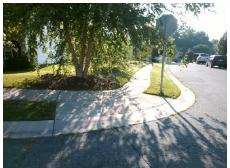

## Field Measurements/Component Compliance

Street 1 Name
Stop Condition-Street 2
Street 2 Name
Stop Condition-Street 1

WESTBURY GLEN CT
None
GRANTHAM LN
StopSign

Possible Solutions:

Remove & Replace Curb Ramp With Two New Directional Ramps or Equivalent.

Surveyor Notes:

N/A

PROW/ADA:

Not Found, R304.5.1, R304.5.3

Total Cost: \$ 3200.00

| Compliance Description |                       | Data | Compliance Description |                             | Data |
|------------------------|-----------------------|------|------------------------|-----------------------------|------|
| N/A                    | Ramp Length (in)      | 47.0 | Yes                    | Ramp Slope (%)              | 5.0  |
| No                     | Ramp Width (in)       | 39.0 | No                     | Ramp XSlope (%)             | 6.3  |
| N/A                    | Flare Type LT         | N/A  | N/A                    | Flare Type RT               | N/A  |
| N/A                    | Flare Slope LT (%)    | N/A  | N/A                    | Flare Slope RT (%)          | N/A  |
| N/A                    | Flare Traversable LT? | N/A  | N/A                    | Flare Traversable RT?       | N/A  |
| N/A                    | Landing Length (in)   | N/A  | N/A                    | DWS Provided?               | N/A  |
| N/A                    | Landing Width (in)    | N/A  | N/A                    | DWS Contrast?               | N/A  |
| N/A                    | Landing Slope (%)     | N/A  | N/A                    | DWS Length (in)             | N/A  |
| N/A                    | Landing X Slope (%)   | N/A  | N/A                    | DWS Full Width?             | N/A  |
| N/A                    | Landing Curb? (Y/N)   | N/A  | N/A                    | DWS Offset (in)             | N/A  |
| N/A                    | Shared Landing?       | N/A  |                        |                             |      |
| N/A                    | Gutter Ponding?       | N/A  | N/A                    | Gutter Slope (%)            | N/A  |
| N/A                    | Gutter Lip Ht (in)    | N/A  | N/A                    | Gutter X Slope (%)          | N/A  |
| N/A                    | Painted X Walk1?      | No   | N/A                    | Painted X Walk2?            | No   |
|                        | X Walk 1 Direction    | To W |                        | X Walk 2 Direction          | To S |
| N/A                    | X Walk 1 Width (in)   | N/A  | N/A                    | X Walk 2 Width (in)         | N/A  |
|                        | X Walk 1 Slope (%)    | 4.9  |                        | X Walk 2 Slope (%)          | 1.5  |
|                        | X Walk 1 X Slope (%)  | 4.7  |                        | X Walk 2 X Slope (%)        | 4.7  |
| N/A                    | Ramp inside XWalk1?   | N/A  | N/A                    | Ramp inside XWalk2?         | N/A  |
|                        | Road Slope (%)        | 8.5  | N/A                    | Clear Space?                | N/A  |
|                        | Road X Slope (%)      | 5.3  | N/A                    | Clear Space to XWalk (in)   | N/A  |
| N/A                    | Any Obstructions?     | N/A  | N/A                    | Storm Grate/Utility Hazard? | N/A  |
|                        | Obstruction Type      |      |                        | Storm Grate/Utility Type    |      |
|                        |                       | N/A  |                        |                             | N/A  |
|                        |                       |      | Yes                    | Surface Condition? (G/P)    | Good |