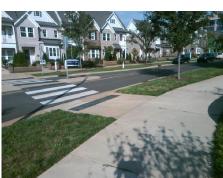

## Access Compliance Report Public Rights-of-Way (Curb Ramps)

Intersection ID: 53488Main Street:WAVERLY\_WALK\_AVCross Street:MATTHEWS\_FARM\_LNLocation:NEADA ID: DED5864D1B2ERamp Type:PerpInitial Pass/Fail:FailOverall Compliance:NoSeverity Score:13.75

Total Cost:

1850.00

| Field Measurements/Component Compliance |                       |       |      |                             |      |  |
|-----------------------------------------|-----------------------|-------|------|-----------------------------|------|--|
| Compliance Description Da               |                       | Data  | Comp | liance Description          | Data |  |
| N/A                                     | Ramp Length (in)      | 94.0  | No   | Ramp Slope (%)              | 8.4  |  |
| Yes                                     | Ramp Width (in)       | 112.0 | No   | Ramp XSlope (%)             | 3.4  |  |
| N/A                                     | Flare Type LT         | N/A   | N/A  | Flare Type RT               | N/A  |  |
| N/A                                     | Flare Slope LT (%)    | N/A   | N/A  | Flare Slope RT (%)          | N/A  |  |
| N/A                                     | Flare Traversable LT? | N/A   | N/A  | Flare Traversable RT?       | N/A  |  |
| N/A                                     | Landing Length (in)   | N/A   | N/A  | DWS Provided?               | N/A  |  |
| N/A                                     | Landing Width (in)    | N/A   | N/A  | DWS Contrast?               | N/A  |  |
| N/A                                     | Landing Slope (%)     | N/A   | N/A  | DWS Length (in)             | N/A  |  |
| N/A                                     | Landing X Slope (%)   | N/A   | N/A  | DWS Full Width?             | N/A  |  |
| N/A                                     | Landing Curb? (Y/N)   | N/A   | N/A  | DWS Offset (in)             | N/A  |  |
| N/A                                     | Shared Landing?       | N/A   |      |                             |      |  |
| N/A                                     | Gutter Ponding?       | N/A   | N/A  | Gutter Slope (%)            | N/A  |  |
| N/A                                     | Gutter Lip Ht (in)    | N/A   | N/A  | Gutter X Slope (%)          | N/A  |  |
| N/A                                     | Painted X Walk1?      | Yes   | N/A  | Painted X Walk2?            | N/A  |  |
|                                         | X Walk 1 Direction    | To W  |      | X Walk 2 Direction          | N/A  |  |
| N/A                                     | X Walk 1 Width (in)   | 122.0 | N/A  | X Walk 2 Width (in)         | N/A  |  |
|                                         | X Walk 1 Slope (%)    | 2.6   |      | X Walk 2 Slope (%)          | N/A  |  |
|                                         | X Walk 1 X Slope (%)  | 2.6   |      | X Walk 2 X Slope (%)        | N/A  |  |
| N/A                                     | Ramp inside XWalk1?   | Yes   | N/A  | Ramp inside XWalk2?         | N/A  |  |
|                                         | Road Slope (%)        | N/A   | N/A  | Clear Space?                | N/A  |  |
|                                         | Road X Slope (%)      | N/A   | N/A  | Clear Space to XWalk (in)   | N/A  |  |
| N/A                                     | Any Obstructions?     | N/A   | N/A  | Storm Grate/Utility Hazard? | N/A  |  |
|                                         | Obstruction Type      |       |      | Storm Grate/Utility Type    |      |  |
|                                         |                       | N/A   |      |                             | N/A  |  |
|                                         |                       |       | Yes  | Surface Condition? (G/P)    | Good |  |