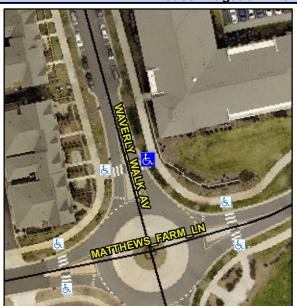

## Access Compliance Report Public Rights-of-Way (Curb Ramps)

Intersection ID: 53488Main Street:WAVERLY\_WALK\_AVCross Street:MATTHEWS\_FARM\_LNLocation:NEADA ID: DED5864D1B2ERamp Type:PerpInitial Pass/Fail:FailOverall Compliance:NoSeverity Score:13.75