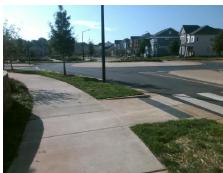

## Access Compliance Report Public Rights-of-Way (Curb Ramps)

Intersection ID: 53488Main Street:WAVERLY\_WALK\_AVCross Street:MATTHEWS\_FARM\_LNLocation:NEADA ID: DED5864D1B2ERamp Type:PerpInitial Pass/Fail:FailOverall Compliance:NoSeverity Score:13.75

Total Cost:

1850.00

| Field Measurements/Component Compliance |                       |       |      |                             |      |  |
|-----------------------------------------|-----------------------|-------|------|-----------------------------|------|--|
| Compliance Description Da               |                       | Data  | Comp | liance Description          | Data |  |
| N/A                                     | Ramp Length (in)      | 94.0  | No   | Ramp Slope (%)              | 8.4  |  |
| Yes                                     | Ramp Width (in)       | 112.0 | No   | Ramp XSlope (%)             | 3.4  |  |
| N/A                                     | Flare Type LT         | N/A   | N/A  | Flare Type RT               | N/A  |  |
| N/A                                     | Flare Slope LT (%)    | N/A   | N/A  | Flare Slope RT (%)          | N/A  |  |
| N/A                                     | Flare Traversable LT? | N/A   | N/A  | Flare Traversable RT?       | N/A  |  |
| N/A                                     | Landing Length (in)   | N/A   | N/A  | DWS Provided?               | N/A  |  |
| N/A                                     | Landing Width (in)    | N/A   | N/A  | DWS Contrast?               | N/A  |  |
| N/A                                     | Landing Slope (%)     | N/A   | N/A  | DWS Length (in)             | N/A  |  |
| N/A                                     | Landing X Slope (%)   | N/A   | N/A  | DWS Full Width?             | N/A  |  |
| N/A                                     | Landing Curb? (Y/N)   | N/A   | N/A  | DWS Offset (in)             | N/A  |  |
| N/A                                     | Shared Landing?       | N/A   |      |                             |      |  |
| N/A                                     | Gutter Ponding?       | N/A   | N/A  | Gutter Slope (%)            | N/A  |  |
| N/A                                     | Gutter Lip Ht (in)    | N/A   | N/A  | Gutter X Slope (%)          | N/A  |  |
| N/A                                     | Painted X Walk1?      | Yes   | N/A  | Painted X Walk2?            | N/A  |  |
|                                         | X Walk 1 Direction    | To W  |      | X Walk 2 Direction          | N/A  |  |
| N/A                                     | X Walk 1 Width (in)   | 122.0 | N/A  | X Walk 2 Width (in)         | N/A  |  |
|                                         | X Walk 1 Slope (%)    | 2.6   |      | X Walk 2 Slope (%)          | N/A  |  |
|                                         | X Walk 1 X Slope (%)  | 2.6   |      | X Walk 2 X Slope (%)        | N/A  |  |
| N/A                                     | Ramp inside XWalk1?   | Yes   | N/A  | Ramp inside XWalk2?         | N/A  |  |
|                                         | Road Slope (%)        | N/A   | N/A  | Clear Space?                | N/A  |  |
|                                         | Road X Slope (%)      | N/A   | N/A  | Clear Space to XWalk (in)   | N/A  |  |
| N/A                                     | Any Obstructions?     | N/A   | N/A  | Storm Grate/Utility Hazard? | N/A  |  |
|                                         | Obstruction Type      |       |      | Storm Grate/Utility Type    |      |  |
|                                         |                       | N/A   |      |                             | N/A  |  |
|                                         |                       |       | Yes  | Surface Condition? (G/P)    | Good |  |