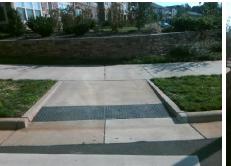

## Access Compliance Report Public Rights-of-Way (Curb Ramps)

Intersection ID: 53488Main Street:WAVERLY\_WALK\_AVCross Street:MATTHEWS\_FARM\_LNLocation:NEADA ID: DED5864D1B2ERamp Type:PerpInitial Pass/Fail:FailOverall Compliance:NoSeverity Score:13.75

Total Cost:

1850.00

| Field Measurements/Component Compliance |                       |       |      |                             |      |  |
|-----------------------------------------|-----------------------|-------|------|-----------------------------|------|--|
| Compliance Description Da               |                       | Data  | Comp | liance Description          | Data |  |
| N/A                                     | Ramp Length (in)      | 94.0  | No   | Ramp Slope (%)              | 8.4  |  |
| Yes                                     | Ramp Width (in)       | 112.0 | No   | Ramp XSlope (%)             | 3.4  |  |
| N/A                                     | Flare Type LT         | N/A   | N/A  | Flare Type RT               | N/A  |  |
| N/A                                     | Flare Slope LT (%)    | N/A   | N/A  | Flare Slope RT (%)          | N/A  |  |
| N/A                                     | Flare Traversable LT? | N/A   | N/A  | Flare Traversable RT?       | N/A  |  |
| N/A                                     | Landing Length (in)   | N/A   | N/A  | DWS Provided?               | N/A  |  |
| N/A                                     | Landing Width (in)    | N/A   | N/A  | DWS Contrast?               | N/A  |  |
| N/A                                     | Landing Slope (%)     | N/A   | N/A  | DWS Length (in)             | N/A  |  |
| N/A                                     | Landing X Slope (%)   | N/A   | N/A  | DWS Full Width?             | N/A  |  |
| N/A                                     | Landing Curb? (Y/N)   | N/A   | N/A  | DWS Offset (in)             | N/A  |  |
| N/A                                     | Shared Landing?       | N/A   |      |                             |      |  |
| N/A                                     | Gutter Ponding?       | N/A   | N/A  | Gutter Slope (%)            | N/A  |  |
| N/A                                     | Gutter Lip Ht (in)    | N/A   | N/A  | Gutter X Slope (%)          | N/A  |  |
| N/A                                     | Painted X Walk1?      | Yes   | N/A  | Painted X Walk2?            | N/A  |  |
|                                         | X Walk 1 Direction    | To W  |      | X Walk 2 Direction          | N/A  |  |
| N/A                                     | X Walk 1 Width (in)   | 122.0 | N/A  | X Walk 2 Width (in)         | N/A  |  |
|                                         | X Walk 1 Slope (%)    | 2.6   |      | X Walk 2 Slope (%)          | N/A  |  |
|                                         | X Walk 1 X Slope (%)  | 2.6   |      | X Walk 2 X Slope (%)        | N/A  |  |
| N/A                                     | Ramp inside XWalk1?   | Yes   | N/A  | Ramp inside XWalk2?         | N/A  |  |
|                                         | Road Slope (%)        | N/A   | N/A  | Clear Space?                | N/A  |  |
|                                         | Road X Slope (%)      | N/A   | N/A  | Clear Space to XWalk (in)   | N/A  |  |
| N/A                                     | Any Obstructions?     | N/A   | N/A  | Storm Grate/Utility Hazard? | N/A  |  |
|                                         | Obstruction Type      |       |      | Storm Grate/Utility Type    |      |  |
|                                         |                       | N/A   |      |                             | N/A  |  |
|                                         |                       |       | Yes  | Surface Condition? (G/P)    | Good |  |