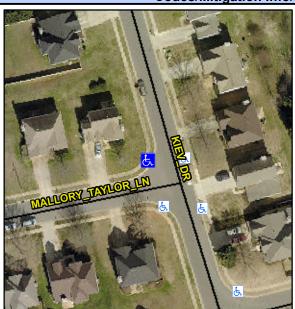

Intersection ID: 44304 Main Street: KIEV DR Cross Street: MALLORY TAYLOR LN Location: NW **Overall Compliance: No Severity Score: ADA ID: DED6893EC279** Ramp Type: PerpDiag Initial Pass/Fail: Fail 8.75

0.4

2.1

N/A

N/A

**MALLORY TAYLOR LN** Street 1 Name Stop Condition-Street 2 StopSign **KIEV DR** Street 2 Name Stop Condition-Street 1 None Possible Solutions: Remove & Replace Curb Ramp With Two New Directional Ramps or Equivalent. Surveyor Notes: N/A PROW/ADA: Not Found, R304.5.1