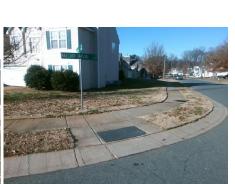

Intersection ID: 44304 Main Street: KIEV DR Cross Street: MALLORY TAYLOR LN Location: NW **Overall Compliance: No Severity Score: ADA ID: DED6893EC279** Ramp Type: PerpDiag Initial Pass/Fail: Fail 8.75

0.4

2.1

N/A

N/A

**MALLORY TAYLOR LN** Street 1 Name Stop Condition-Street 2 StopSign **KIEV DR** Street 2 Name Stop Condition-Street 1 None Possible Solutions: Remove & Replace Curb Ramp With Two New Directional Ramps or Equivalent. Surveyor Notes: N/A PROW/ADA: Not Found, R304.5.1