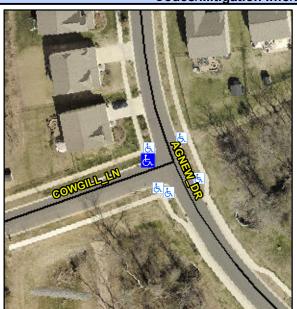

## **Access Compliance Report Public Rights-of-Way** (Curb Ramps)

Intersection ID: 53399 Main Street: COWGILL\_LN **Cross Street: AGNEW\_DR** Location: NW ADA ID: DED7C3D8B619 **Overall Compliance: No** Ramp Type: Perp Initial Pass/Fail: Fail **Severity Score:** 8.75