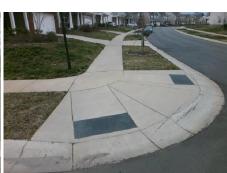

## **Access Compliance Report Public Rights-of-Way** (Curb Ramps)

Intersection ID: 53399 Main Street: COWGILL\_LN **Cross Street: AGNEW\_DR** Location: NW ADA ID: DED7C3D8B619 **Overall Compliance: No** Ramp Type: Perp Initial Pass/Fail: Fail **Severity Score:** 8.75

Total Cost:

1850.00

| Field Measurements/Component Compliance |                       |       |      |                             |      |  |  |
|-----------------------------------------|-----------------------|-------|------|-----------------------------|------|--|--|
| Compl                                   | iance Description     | Data  | Comp | iance Description           | Data |  |  |
| N/A                                     | Ramp Length (in)      | 99.0  | Yes  | Ramp Slope (%)              | 8.1  |  |  |
| No                                      | Ramp Width (in)       | 45.0  | Yes  | Ramp XSlope (%)             | 1.1  |  |  |
| N/A                                     | Flare Type LT         | N/A   | N/A  | Flare Type RT               | N/A  |  |  |
| N/A                                     | Flare Slope LT (%)    | N/A   | N/A  | Flare Slope RT (%)          | N/A  |  |  |
| N/A                                     | Flare Traversable LT? | N/A   | N/A  | Flare Traversable RT?       | N/A  |  |  |
| N/A                                     | Landing Length (in)   | N/A   | N/A  | DWS Provided?               | N/A  |  |  |
| N/A                                     | Landing Width (in)    | N/A   | N/A  | DWS Contrast?               | N/A  |  |  |
| N/A                                     | Landing Slope (%)     | N/A   | N/A  | DWS Length (in)             | N/A  |  |  |
| N/A                                     | Landing X Slope (%)   | N/A   | N/A  | DWS Full Width?             | N/A  |  |  |
| N/A                                     | Landing Curb? (Y/N)   | N/A   | N/A  | DWS Offset (in)             | N/A  |  |  |
| N/A                                     | Shared Landing?       | N/A   |      |                             |      |  |  |
| N/A                                     | Gutter Ponding?       | N/A   | N/A  | Gutter Slope (%)            | N/A  |  |  |
| N/A                                     | Gutter Lip Ht (in)    | N/A   | N/A  | Gutter X Slope (%)          | N/A  |  |  |
| N/A                                     | Painted X Walk1?      | No    | N/A  | Painted X Walk2?            | N/A  |  |  |
|                                         | X Walk 1 Direction    | To SE |      | X Walk 2 Direction          | N/A  |  |  |
| N/A                                     | X Walk 1 Width (in)   | N/A   | N/A  | X Walk 2 Width (in)         | N/A  |  |  |
|                                         | X Walk 1 Slope (%)    | 1.3   |      | X Walk 2 Slope (%)          | N/A  |  |  |
|                                         | X Walk 1 X Slope (%)  | 1.3   |      | X Walk 2 X Slope (%)        | N/A  |  |  |
| N/A                                     | Ramp inside XWalk1?   | N/A   | N/A  | Ramp inside XWalk2?         | N/A  |  |  |
|                                         | Road Slope (%)        | N/A   | N/A  | Clear Space?                | N/A  |  |  |
|                                         | Road X Slope (%)      | N/A   | N/A  | Clear Space to XWalk (in)   | N/A  |  |  |
| N/A                                     | Any Obstructions?     | N/A   | N/A  | Storm Grate/Utility Hazard? | N/A  |  |  |
|                                         | Obstruction Type      |       |      | Storm Grate/Utility Type    |      |  |  |
|                                         |                       | N/A   |      |                             | N/A  |  |  |
|                                         |                       |       | Yes  | Surface Condition? (G/P)    | Good |  |  |
|                                         |                       |       |      |                             |      |  |  |