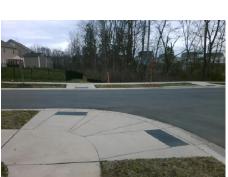

## **Access Compliance Report Public Rights-of-Way** (Curb Ramps)

Intersection ID: 53399 Main Street: COWGILL\_LN **Cross Street: AGNEW\_DR** Location: NW ADA ID: DED7C3D8B619 **Overall Compliance: No** Ramp Type: Perp Initial Pass/Fail: Fail **Severity Score:** 8.75

Total Cost:

1850.00

| Field Measurements/Component Compliance |                       |       |      |                             |      |  |  |
|-----------------------------------------|-----------------------|-------|------|-----------------------------|------|--|--|
| Compl                                   | iance Description     | Data  | Comp | iance Description           | Data |  |  |
| N/A                                     | Ramp Length (in)      | 99.0  | Yes  | Ramp Slope (%)              | 8.1  |  |  |
| No                                      | Ramp Width (in)       | 45.0  | Yes  | Ramp XSlope (%)             | 1.1  |  |  |
| N/A                                     | Flare Type LT         | N/A   | N/A  | Flare Type RT               | N/A  |  |  |
| N/A                                     | Flare Slope LT (%)    | N/A   | N/A  | Flare Slope RT (%)          | N/A  |  |  |
| N/A                                     | Flare Traversable LT? | N/A   | N/A  | Flare Traversable RT?       | N/A  |  |  |
| N/A                                     | Landing Length (in)   | N/A   | N/A  | DWS Provided?               | N/A  |  |  |
| N/A                                     | Landing Width (in)    | N/A   | N/A  | DWS Contrast?               | N/A  |  |  |
| N/A                                     | Landing Slope (%)     | N/A   | N/A  | DWS Length (in)             | N/A  |  |  |
| N/A                                     | Landing X Slope (%)   | N/A   | N/A  | DWS Full Width?             | N/A  |  |  |
| N/A                                     | Landing Curb? (Y/N)   | N/A   | N/A  | DWS Offset (in)             | N/A  |  |  |
| N/A                                     | Shared Landing?       | N/A   |      |                             |      |  |  |
| N/A                                     | Gutter Ponding?       | N/A   | N/A  | Gutter Slope (%)            | N/A  |  |  |
| N/A                                     | Gutter Lip Ht (in)    | N/A   | N/A  | Gutter X Slope (%)          | N/A  |  |  |
| N/A                                     | Painted X Walk1?      | No    | N/A  | Painted X Walk2?            | N/A  |  |  |
|                                         | X Walk 1 Direction    | To SE |      | X Walk 2 Direction          | N/A  |  |  |
| N/A                                     | X Walk 1 Width (in)   | N/A   | N/A  | X Walk 2 Width (in)         | N/A  |  |  |
|                                         | X Walk 1 Slope (%)    | 1.3   |      | X Walk 2 Slope (%)          | N/A  |  |  |
|                                         | X Walk 1 X Slope (%)  | 1.3   |      | X Walk 2 X Slope (%)        | N/A  |  |  |
| N/A                                     | Ramp inside XWalk1?   | N/A   | N/A  | Ramp inside XWalk2?         | N/A  |  |  |
|                                         | Road Slope (%)        | N/A   | N/A  | Clear Space?                | N/A  |  |  |
|                                         | Road X Slope (%)      | N/A   | N/A  | Clear Space to XWalk (in)   | N/A  |  |  |
| N/A                                     | Any Obstructions?     | N/A   | N/A  | Storm Grate/Utility Hazard? | N/A  |  |  |
|                                         | Obstruction Type      |       |      | Storm Grate/Utility Type    |      |  |  |
|                                         |                       | N/A   |      |                             | N/A  |  |  |
|                                         |                       |       | Yes  | Surface Condition? (G/P)    | Good |  |  |
|                                         |                       |       |      |                             |      |  |  |