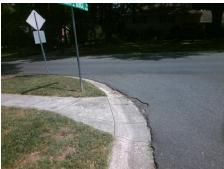

## **Access Compliance Report Public Rights-of-Way** (Curb Ramps)

Intersection ID: 21898 Main Street: FOUNTAINHILL RIDGE RD Cross Street: MILL POND RD Location: **ADA ID: DED995174D7C** Ramp Type: PerpDiag Initial Pass/Fail: Fail **Overall Compliance: No** Severity Score: 33.75

Total Cost: 3200.00

| Field Measurements/Component Compliance |                        |                       |       |                        |       |                         |       |
|-----------------------------------------|------------------------|-----------------------|-------|------------------------|-------|-------------------------|-------|
|                                         | Compliance Description |                       | Data  | Compliance Description |       | Data                    |       |
|                                         | N/A                    | Ramp Length (in)      | 38.0  | Yes                    | Ramp  | Slope (%)               | 7.3   |
|                                         | No                     | Ramp Width (in)       | 46.0  | No                     | Ramp  | XSlope (%)              | 14.3  |
|                                         | N/A                    | Flare Type LT         | N/A   | N/A                    | Flare | Type RT                 | N/A   |
|                                         | N/A                    | Flare Slope LT (%)    | N/A   | N/A                    | Flare | Slope RT (%)            | N/A   |
|                                         | N/A                    | Flare Traversable LT? | N/A   | N/A                    | Flare | Traversable RT?         | N/A   |
|                                         | N/A                    | Landing Length (in)   | N/A   | N/A                    | DWS   | Provided?               | N/A   |
|                                         | N/A                    | Landing Width (in)    | N/A   | N/A                    | DWS   | Contrast?               | N/A   |
|                                         | N/A                    | Landing Slope (%)     | N/A   | N/A                    | DWS   | Length (in)             | N/A   |
|                                         | N/A                    | Landing X Slope (%)   | N/A   | N/A                    | DWS   | Full Width?             | N/A   |
|                                         | N/A                    | Landing Curb? (Y/N)   | N/A   | N/A                    | DWS   | Offset (in)             | N/A   |
|                                         | N/A                    | Shared Landing?       | N/A   |                        |       |                         |       |
|                                         | N/A                    | Gutter Ponding?       | N/A   | N/A                    | Gutte | er Slope (%)            | N/A   |
|                                         | N/A                    | Gutter Lip Ht (in)    | N/A   | N/A                    | Gutte | r X Slope (%)           | N/A   |
|                                         | N/A                    | Painted X Walk1?      | No    | N/A                    | Paint | ed X Walk2?             | No    |
|                                         |                        | X Walk 1 Direction    | To SE |                        | X Wa  | lk 2 Direction          | To NE |
|                                         | N/A                    | X Walk 1 Width (in)   | N/A   | N/A                    | X Wa  | lk 2 Width (in)         | N/A   |
|                                         |                        | X Walk 1 Slope (%)    | 10.6  |                        | X Wa  | lk 2 Slope (%)          | 5.4   |
|                                         |                        | X Walk 1 X Slope (%)  | 6.4   |                        | X Wa  | lk 2 X Slope (%)        | 15.7  |
|                                         | N/A                    | Ramp inside XWalk1?   | N/A   | N/A                    | Ramp  | inside XWalk2?          | N/A   |
|                                         |                        | Road Slope (%)        | 12.9  | N/A                    | Clear | Space?                  | N/A   |
|                                         |                        | Road X Slope (%)      | 11.3  | N/A                    | Clear | Space to XWalk (in)     | N/A   |
|                                         | N/A                    | Any Obstructions?     | N/A   | N/A                    | Storm | n Grate/Utility Hazard? | N/A   |
|                                         |                        | Obstruction Type      |       |                        | Storm | n Grate/Utility Type    |       |
|                                         |                        |                       | N/A   |                        |       |                         | N/A   |
|                                         |                        |                       |       | Yes                    | Surfa | ce Condition? (G/P)     | Good  |
| T KN                                    |                        |                       |       |                        |       |                         |       |