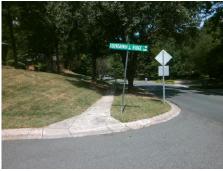

## **Access Compliance Report Public Rights-of-Way** (Curb Ramps)

Intersection ID: 21898 Main Street: FOUNTAINHILL RIDGE RD Cross Street: MILL POND RD Location: **ADA ID: DED995174D7C** Ramp Type: PerpDiag Initial Pass/Fail: Fail **Overall Compliance: No** Severity Score: 33.75

Total Cost: 3200.00

| Field Measurements/Component Compliance |                        |                       |       |                        |       |                         |       |
|-----------------------------------------|------------------------|-----------------------|-------|------------------------|-------|-------------------------|-------|
|                                         | Compliance Description |                       | Data  | Compliance Description |       | Data                    |       |
|                                         | N/A                    | Ramp Length (in)      | 38.0  | Yes                    | Ramp  | Slope (%)               | 7.3   |
|                                         | No                     | Ramp Width (in)       | 46.0  | No                     | Ramp  | XSlope (%)              | 14.3  |
|                                         | N/A                    | Flare Type LT         | N/A   | N/A                    | Flare | Type RT                 | N/A   |
|                                         | N/A                    | Flare Slope LT (%)    | N/A   | N/A                    | Flare | Slope RT (%)            | N/A   |
|                                         | N/A                    | Flare Traversable LT? | N/A   | N/A                    | Flare | Traversable RT?         | N/A   |
|                                         | N/A                    | Landing Length (in)   | N/A   | N/A                    | DWS   | Provided?               | N/A   |
|                                         | N/A                    | Landing Width (in)    | N/A   | N/A                    | DWS   | Contrast?               | N/A   |
|                                         | N/A                    | Landing Slope (%)     | N/A   | N/A                    | DWS   | Length (in)             | N/A   |
|                                         | N/A                    | Landing X Slope (%)   | N/A   | N/A                    | DWS   | Full Width?             | N/A   |
|                                         | N/A                    | Landing Curb? (Y/N)   | N/A   | N/A                    | DWS   | Offset (in)             | N/A   |
|                                         | N/A                    | Shared Landing?       | N/A   |                        |       |                         |       |
|                                         | N/A                    | Gutter Ponding?       | N/A   | N/A                    | Gutte | er Slope (%)            | N/A   |
|                                         | N/A                    | Gutter Lip Ht (in)    | N/A   | N/A                    | Gutte | r X Slope (%)           | N/A   |
|                                         | N/A                    | Painted X Walk1?      | No    | N/A                    | Paint | ed X Walk2?             | No    |
|                                         |                        | X Walk 1 Direction    | To SE |                        | X Wa  | lk 2 Direction          | To NE |
|                                         | N/A                    | X Walk 1 Width (in)   | N/A   | N/A                    | X Wa  | lk 2 Width (in)         | N/A   |
|                                         |                        | X Walk 1 Slope (%)    | 10.6  |                        | X Wa  | lk 2 Slope (%)          | 5.4   |
|                                         |                        | X Walk 1 X Slope (%)  | 6.4   |                        | X Wa  | lk 2 X Slope (%)        | 15.7  |
|                                         | N/A                    | Ramp inside XWalk1?   | N/A   | N/A                    | Ramp  | inside XWalk2?          | N/A   |
|                                         |                        | Road Slope (%)        | 12.9  | N/A                    | Clear | Space?                  | N/A   |
|                                         |                        | Road X Slope (%)      | 11.3  | N/A                    | Clear | Space to XWalk (in)     | N/A   |
|                                         | N/A                    | Any Obstructions?     | N/A   | N/A                    | Storm | n Grate/Utility Hazard? | N/A   |
|                                         |                        | Obstruction Type      |       |                        | Storm | n Grate/Utility Type    |       |
|                                         |                        |                       | N/A   |                        |       |                         | N/A   |
|                                         |                        |                       |       | Yes                    | Surfa | ce Condition? (G/P)     | Good  |
| T KN                                    |                        |                       |       |                        |       |                         |       |