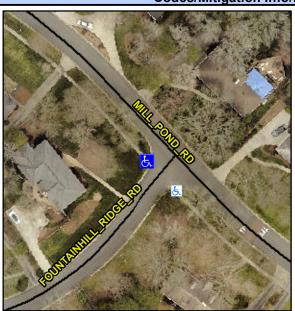

## **Access Compliance Report Public Rights-of-Way** (Curb Ramps)

Intersection ID: 21898 Main Street: FOUNTAINHILL RIDGE RD Cross Street: MILL POND RD Location: **ADA ID: DED995174D7C** Ramp Type: PerpDiag Initial Pass/Fail: Fail **Overall Compliance: No** Severity Score: 33.75

**Codes/Mitigation Info/Possible Solution** 

Street 1 Name Stop Condition-Street 2 Street 2 Name Stop Condition-Street 1 FOUNTAINHILL RIDGE RD StopSign MILL POND RD None

Possible Solutions: Remove & Replace Curb Ramp With Two New Directional Ramps or Equivalent. Surveyor Notes: N/A PROW/ADA: Not Found, R304.5.1, R304.5.3