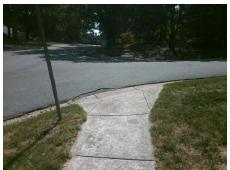

## **Access Compliance Report Public Rights-of-Way** (Curb Ramps)

Intersection ID: 21898 Main Street: FOUNTAINHILL RIDGE RD Cross Street: MILL POND RD Location: **ADA ID: DED995174D7C** Ramp Type: PerpDiag Initial Pass/Fail: Fail **Overall Compliance: No** Severity Score: 33.75

Total Cost: 3200.00

| Field Measurements/Component Compliance |                        |                       |       |                        |       |                         |       |
|-----------------------------------------|------------------------|-----------------------|-------|------------------------|-------|-------------------------|-------|
|                                         | Compliance Description |                       | Data  | Compliance Description |       | Data                    |       |
|                                         | N/A                    | Ramp Length (in)      | 38.0  | Yes                    | Ramp  | Slope (%)               | 7.3   |
|                                         | No                     | Ramp Width (in)       | 46.0  | No                     | Ramp  | XSlope (%)              | 14.3  |
|                                         | N/A                    | Flare Type LT         | N/A   | N/A                    | Flare | Type RT                 | N/A   |
|                                         | N/A                    | Flare Slope LT (%)    | N/A   | N/A                    | Flare | Slope RT (%)            | N/A   |
|                                         | N/A                    | Flare Traversable LT? | N/A   | N/A                    | Flare | Traversable RT?         | N/A   |
|                                         | N/A                    | Landing Length (in)   | N/A   | N/A                    | DWS   | Provided?               | N/A   |
|                                         | N/A                    | Landing Width (in)    | N/A   | N/A                    | DWS   | Contrast?               | N/A   |
|                                         | N/A                    | Landing Slope (%)     | N/A   | N/A                    | DWS   | Length (in)             | N/A   |
|                                         | N/A                    | Landing X Slope (%)   | N/A   | N/A                    | DWS   | Full Width?             | N/A   |
|                                         | N/A                    | Landing Curb? (Y/N)   | N/A   | N/A                    | DWS   | Offset (in)             | N/A   |
|                                         | N/A                    | Shared Landing?       | N/A   |                        |       |                         |       |
|                                         | N/A                    | Gutter Ponding?       | N/A   | N/A                    | Gutte | er Slope (%)            | N/A   |
|                                         | N/A                    | Gutter Lip Ht (in)    | N/A   | N/A                    | Gutte | r X Slope (%)           | N/A   |
|                                         | N/A                    | Painted X Walk1?      | No    | N/A                    | Paint | ed X Walk2?             | No    |
|                                         |                        | X Walk 1 Direction    | To SE |                        | X Wa  | lk 2 Direction          | To NE |
|                                         | N/A                    | X Walk 1 Width (in)   | N/A   | N/A                    | X Wa  | lk 2 Width (in)         | N/A   |
|                                         |                        | X Walk 1 Slope (%)    | 10.6  |                        | X Wa  | lk 2 Slope (%)          | 5.4   |
|                                         |                        | X Walk 1 X Slope (%)  | 6.4   |                        | X Wa  | lk 2 X Slope (%)        | 15.7  |
|                                         | N/A                    | Ramp inside XWalk1?   | N/A   | N/A                    | Ramp  | inside XWalk2?          | N/A   |
|                                         |                        | Road Slope (%)        | 12.9  | N/A                    | Clear | Space?                  | N/A   |
|                                         |                        | Road X Slope (%)      | 11.3  | N/A                    | Clear | Space to XWalk (in)     | N/A   |
|                                         | N/A                    | Any Obstructions?     | N/A   | N/A                    | Storm | n Grate/Utility Hazard? | N/A   |
|                                         |                        | Obstruction Type      |       |                        | Storm | n Grate/Utility Type    |       |
|                                         |                        |                       | N/A   |                        |       |                         | N/A   |
|                                         |                        |                       |       | Yes                    | Surfa | ce Condition? (G/P)     | Good  |
| T KN                                    |                        |                       |       |                        |       |                         |       |