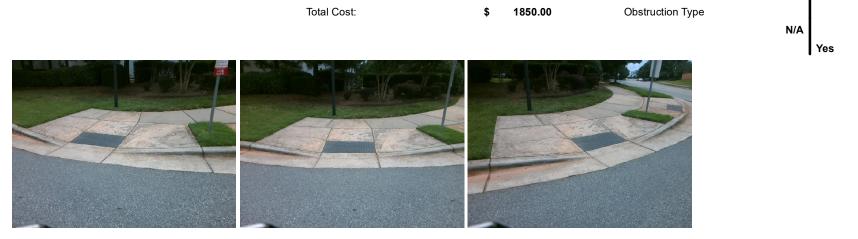

## Access Compliance Report Public Rights-of-Way (Curb Ramps)

| Intersection ID: 44333 Main St          | reet: BROWNE_RD               | Cross Street: RETRIEVER_WY              |                                                |                    |     | Location:                   | SE         |
|-----------------------------------------|-------------------------------|-----------------------------------------|------------------------------------------------|--------------------|-----|-----------------------------|------------|
| ADA ID: DED9F6912E3D Ramp T             | 2E3D Ramp Type: Perp          |                                         | Initial Pass/Fail: Fail Overall Compliance: No |                    |     | o Severity Score:           | 12.5       |
| Codes/Mitigation Info/Possible Solution |                               | Field Measurements/Component Compliance |                                                |                    |     |                             |            |
|                                         | Possible Solutions:           | Compliance Description Data Con         |                                                |                    |     | bliance Description         | Data       |
|                                         | Remove & Replace Entire Ramp. |                                         | Ramp Lengt                                     |                    |     | Ramp Slope (%)              | 11.7       |
| A stand the stand                       |                               | Yes                                     | Ramp Width                                     |                    |     | Ramp XSlope (%)             | 2.0        |
|                                         | 5                             | N/A                                     | Flare Type I                                   |                    |     | Flare Type RT               | N/A        |
|                                         |                               | N/A                                     | Flare Slope                                    |                    |     | Flare Slope RT (%)          | N/A        |
|                                         |                               | N/A                                     | Flare Traver                                   | ( )                | N/A | Flare Traversable RT?       | N/A        |
|                                         |                               | N/A                                     | Landing Len                                    |                    | N/A | DWS Provided?               | N/A        |
|                                         | Surveyor Notes:               | N/A                                     | Landing Wid                                    | 8 ( )              | N/A | DWS Contrast?               | N/A        |
|                                         |                               | N/A                                     | Landing Slo                                    | ( )                | N/A |                             | N/A<br>N/A |
|                                         | N/A                           |                                         |                                                |                    |     | DWS Length (in)             |            |
|                                         | <b>r</b>                      | N/A                                     | Landing X S                                    | ,                  | N/A | DWS Full Width?             | N/A        |
|                                         |                               | N/A                                     | Landing Cur                                    |                    | N/A | DWS Offset (in)             | N/A        |
|                                         |                               | N/A                                     | Shared Land                                    | 6                  |     |                             |            |
|                                         | PROW/ADA:                     | N/A                                     | Gutter Pond                                    | -                  | N/A | Gutter Slope (%)            | N/A        |
|                                         | R304.2.2                      | N/A                                     | Gutter Lip H                                   | lt (in) <b>N/A</b> | N/A | Gutter X Slope (%)          | N/A        |
| MARLEN 1 1 MARCH                        |                               | N/A                                     | Painted X W                                    | /alk1? No          | N/A | Painted X Walk2?            | N/A        |
|                                         |                               |                                         | X Walk 1 Dir                                   | rection To N       |     | X Walk 2 Direction          | N/A        |
|                                         | St.                           | N/A                                     | X Walk 1 Wi                                    | idth (in) N/A      | N/A | X Walk 2 Width (in)         | N/A        |
| Street 1 Name RETRIEVER WY              |                               |                                         | X Walk 1 Slo                                   | ope (%) 3.2        |     | X Walk 2 Slope (%)          | N/A        |
| Stop Condition-Street 2 StopSign        |                               |                                         | X Walk 1 X S                                   | Slope (%) 3.1      |     | X Walk 2 X Slope (%)        | N/A        |
| Street 2 Name N/A                       |                               | N/A                                     | Ramp inside                                    | e XWalk1? N/A      | N/A | Ramp inside XWalk2?         | N/A        |
| Stop Condition-Street 1 N/A             |                               |                                         | Road Slope                                     | (%) N/A            | N/A | Clear Space?                | N/A        |
|                                         |                               |                                         | Road X Slop                                    | be (%) N/A         | N/A | Clear Space to XWalk (in)   | N/A        |
|                                         |                               | N/A                                     | Any Obstruc                                    | ctions? N/A        | N/A | Storm Grate/Utility Hazard? | N/A        |
|                                         | Total Cost: \$ 1              | 850.00                                  | Obstruction                                    |                    |     | Storm Grate/Utility Type    |            |
|                                         |                               |                                         |                                                | N/A                |     |                             | N/A        |