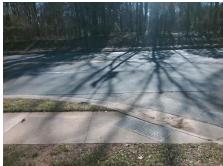

Intersection ID: 10032788 Main Street: N\_WENDOVER\_RD Cross Street: N/A Location: NE **Overall Compliance: No Severity Score: ADA ID: DEE2399FA078** Ramp Type: Directional1 Initial Pass/Fail: Fail 50

| Possible Solution      |       |         | Field Measurements/Component Compliance |                       |      |                        |                             |  |
|------------------------|-------|---------|-----------------------------------------|-----------------------|------|------------------------|-----------------------------|--|
| Possible Solutions:    |       |         | Compliance Description                  |                       | Data | Compliance Description |                             |  |
| Remove & Replace Entir | e Ran | np.     | N/A                                     | Ramp Length (in)      | 29.0 | N/A                    | Grade Break?                |  |
| •                      |       | •       | Yes                                     | Ramp Width (in)       | 57.0 | N/A                    | Grade Break Slope (%)       |  |
|                        |       |         | No                                      | Ramp Slope (%)        | 12.1 | N/A                    | Grade Break XSlope (%)      |  |
|                        |       |         | No                                      | Ramp XSlope (%)       | 9.4  |                        |                             |  |
|                        |       |         | N/A                                     | Flare Type LT         | N/A  | N/A                    | Flare Type RT               |  |
|                        |       |         | N/A                                     | Flare Slope LT (%)    | N/A  | N/A                    | Flare Slope RT (%)          |  |
| Surveyor Notes:        |       |         | N/A                                     | Flare Traversable LT? | N/A  | N/A                    | Flare Traversable RT?       |  |
| N/A                    |       |         | N/A                                     | Landing Length (in)   | 0.0  | N/A                    | DWS Provided?               |  |
|                        |       |         | N/A                                     | Landing Width (in)    | 0.0  | N/A                    | DWS Contrast?               |  |
|                        |       |         | N/A                                     | Landing Slope (%)     | 0.0  | N/A                    | DWS Length (in)             |  |
|                        |       |         | N/A                                     | Landing X Slope (%)   | 0.0  | N/A                    | DWS Full Width?             |  |
| PROW/ADA:              |       |         | N/A                                     | Landing Curb? (Y/N)   | N/A  | N/A                    | DWS Offset LT (in)          |  |
| R304.2.2, R304.5.3     |       |         | N/A                                     | Shared Landing?       | N/A  | N/A                    | DWS Offset RT (in)          |  |
|                        |       |         | N/A                                     | Gutter Ponding?       | 0.0  | N/A                    | Gutter Slope (%)            |  |
|                        |       |         | N/A                                     | Gutter Lip Ht (in)    | 0.0  | N/A                    | Gutter X Slope (%)          |  |
|                        |       |         | N/A                                     | Painted X Walk1?      | No   |                        | Road Slope (%)              |  |
|                        |       |         |                                         | X Walk 1 Direction    | To W |                        | Road X Slope (%)            |  |
|                        |       |         |                                         | X Walk 1 Width (in)   | N/A  |                        | Clear Space?                |  |
|                        |       |         |                                         | X Walk 1 Slope (%)    | 4.6  | N/A                    | Clear Space to XWalk (in)   |  |
|                        |       |         |                                         | X Walk 1 X Slope (%)  | 2.4  | N/A                    | Storm Grate/Utility Hazard? |  |
|                        |       |         | N/A                                     | Ramp inside XWalk1?   | N/A  |                        | Storm Grate/Utility Type    |  |
|                        |       |         | N/A                                     | Any Obstructions?     | N/A  |                        |                             |  |
| Total Cost:            | \$    | 1600.00 |                                         | Obstruction Type      |      | Yes                    | Surface Condition? (G/P)    |  |
|                        |       |         |                                         |                       | N/A  | N/A                    | Curb Slope (%)              |  |