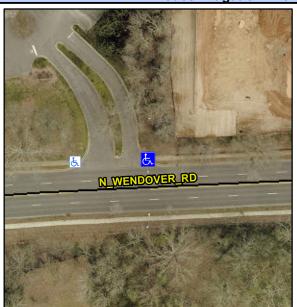

Intersection ID: 10032788 Main Street: N\_WENDOVER\_RD Cross Street: N/A Location: NE **Overall Compliance: No Severity Score: ADA ID: DEE2399FA078** Ramp Type: Directional1 Initial Pass/Fail: Fail 50

Codes/Mitigation Info/P

| Street 1 Name           | ENTRANCE |
|-------------------------|----------|
| Stop Condition-Street 1 | StopSign |
| Street 2 Name           | N/A      |
| Stop Condition-Street 2 | N/A      |