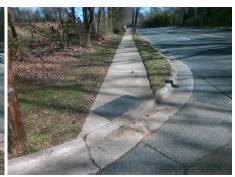

Intersection ID: 10032788 Main Street: N\_WENDOVER\_RD Cross Street: N/A Location: NE **Overall Compliance: No Severity Score: ADA ID: DEE2399FA078** Ramp Type: Directional1 Initial Pass/Fail: Fail 50

| Possible Solution      |       |         | Field Measurements/Component Compliance |                       |      |                        |                             |  |
|------------------------|-------|---------|-----------------------------------------|-----------------------|------|------------------------|-----------------------------|--|
| Possible Solutions:    |       |         | Compliance Description                  |                       | Data | Compliance Description |                             |  |
| Remove & Replace Entir | e Ran | np.     | N/A                                     | Ramp Length (in)      | 29.0 | N/A                    | Grade Break?                |  |
| •                      |       | •       | Yes                                     | Ramp Width (in)       | 57.0 | N/A                    | Grade Break Slope (%)       |  |
|                        |       |         | No                                      | Ramp Slope (%)        | 12.1 | N/A                    | Grade Break XSlope (%)      |  |
|                        |       |         | No                                      | Ramp XSlope (%)       | 9.4  |                        |                             |  |
|                        |       |         | N/A                                     | Flare Type LT         | N/A  | N/A                    | Flare Type RT               |  |
|                        |       |         | N/A                                     | Flare Slope LT (%)    | N/A  | N/A                    | Flare Slope RT (%)          |  |
| Surveyor Notes:        |       |         | N/A                                     | Flare Traversable LT? | N/A  | N/A                    | Flare Traversable RT?       |  |
| N/A                    |       |         | N/A                                     | Landing Length (in)   | 0.0  | N/A                    | DWS Provided?               |  |
|                        |       |         | N/A                                     | Landing Width (in)    | 0.0  | N/A                    | DWS Contrast?               |  |
|                        |       |         | N/A                                     | Landing Slope (%)     | 0.0  | N/A                    | DWS Length (in)             |  |
|                        |       |         | N/A                                     | Landing X Slope (%)   | 0.0  | N/A                    | DWS Full Width?             |  |
| PROW/ADA:              |       |         | N/A                                     | Landing Curb? (Y/N)   | N/A  | N/A                    | DWS Offset LT (in)          |  |
| R304.2.2, R304.5.3     |       |         | N/A                                     | Shared Landing?       | N/A  | N/A                    | DWS Offset RT (in)          |  |
|                        |       |         | N/A                                     | Gutter Ponding?       | 0.0  | N/A                    | Gutter Slope (%)            |  |
|                        |       |         | N/A                                     | Gutter Lip Ht (in)    | 0.0  | N/A                    | Gutter X Slope (%)          |  |
|                        |       |         | N/A                                     | Painted X Walk1?      | No   |                        | Road Slope (%)              |  |
|                        |       |         |                                         | X Walk 1 Direction    | To W |                        | Road X Slope (%)            |  |
|                        |       |         |                                         | X Walk 1 Width (in)   | N/A  |                        | Clear Space?                |  |
|                        |       |         |                                         | X Walk 1 Slope (%)    | 4.6  | N/A                    | Clear Space to XWalk (in)   |  |
|                        |       |         |                                         | X Walk 1 X Slope (%)  | 2.4  | N/A                    | Storm Grate/Utility Hazard? |  |
|                        |       |         | N/A                                     | Ramp inside XWalk1?   | N/A  |                        | Storm Grate/Utility Type    |  |
|                        |       |         | N/A                                     | Any Obstructions?     | N/A  |                        |                             |  |
| Total Cost:            | \$    | 1600.00 |                                         | Obstruction Type      |      | Yes                    | Surface Condition? (G/P)    |  |
|                        |       |         |                                         |                       | N/A  | N/A                    | Curb Slope (%)              |  |