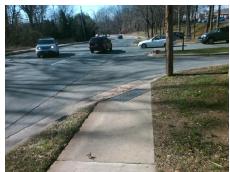

Intersection ID: 10032788 Main Street: N\_WENDOVER\_RD Cross Street: N/A Location: NE **Overall Compliance: No Severity Score: ADA ID: DEE2399FA078** Ramp Type: Directional1 Initial Pass/Fail: Fail 50

| Possible Solution      |       |         | Field Measurements/Component Compliance |                       |      |                        |                             |  |
|------------------------|-------|---------|-----------------------------------------|-----------------------|------|------------------------|-----------------------------|--|
| Possible Solutions:    |       |         | Compliance Description                  |                       | Data | Compliance Description |                             |  |
| Remove & Replace Entir | e Ran | np.     | N/A                                     | Ramp Length (in)      | 29.0 | N/A                    | Grade Break?                |  |
| •                      |       | •       | Yes                                     | Ramp Width (in)       | 57.0 | N/A                    | Grade Break Slope (%)       |  |
|                        |       |         | No                                      | Ramp Slope (%)        | 12.1 | N/A                    | Grade Break XSlope (%)      |  |
|                        |       |         | No                                      | Ramp XSlope (%)       | 9.4  |                        |                             |  |
|                        |       |         | N/A                                     | Flare Type LT         | N/A  | N/A                    | Flare Type RT               |  |
|                        |       |         | N/A                                     | Flare Slope LT (%)    | N/A  | N/A                    | Flare Slope RT (%)          |  |
| Surveyor Notes:        |       |         | N/A                                     | Flare Traversable LT? | N/A  | N/A                    | Flare Traversable RT?       |  |
| N/A                    |       |         | N/A                                     | Landing Length (in)   | 0.0  | N/A                    | DWS Provided?               |  |
|                        |       |         | N/A                                     | Landing Width (in)    | 0.0  | N/A                    | DWS Contrast?               |  |
|                        |       |         | N/A                                     | Landing Slope (%)     | 0.0  | N/A                    | DWS Length (in)             |  |
|                        |       |         | N/A                                     | Landing X Slope (%)   | 0.0  | N/A                    | DWS Full Width?             |  |
| PROW/ADA:              |       |         | N/A                                     | Landing Curb? (Y/N)   | N/A  | N/A                    | DWS Offset LT (in)          |  |
| R304.2.2, R304.5.3     |       |         | N/A                                     | Shared Landing?       | N/A  | N/A                    | DWS Offset RT (in)          |  |
|                        |       |         | N/A                                     | Gutter Ponding?       | 0.0  | N/A                    | Gutter Slope (%)            |  |
|                        |       |         | N/A                                     | Gutter Lip Ht (in)    | 0.0  | N/A                    | Gutter X Slope (%)          |  |
|                        |       |         | N/A                                     | Painted X Walk1?      | No   |                        | Road Slope (%)              |  |
|                        |       |         |                                         | X Walk 1 Direction    | To W |                        | Road X Slope (%)            |  |
|                        |       |         |                                         | X Walk 1 Width (in)   | N/A  |                        | Clear Space?                |  |
|                        |       |         |                                         | X Walk 1 Slope (%)    | 4.6  | N/A                    | Clear Space to XWalk (in)   |  |
|                        |       |         |                                         | X Walk 1 X Slope (%)  | 2.4  | N/A                    | Storm Grate/Utility Hazard? |  |
|                        |       |         | N/A                                     | Ramp inside XWalk1?   | N/A  |                        | Storm Grate/Utility Type    |  |
|                        |       |         | N/A                                     | Any Obstructions?     | N/A  |                        |                             |  |
| Total Cost:            | \$    | 1600.00 |                                         | Obstruction Type      |      | Yes                    | Surface Condition? (G/P)    |  |
|                        |       |         |                                         |                       | N/A  | N/A                    | Curb Slope (%)              |  |