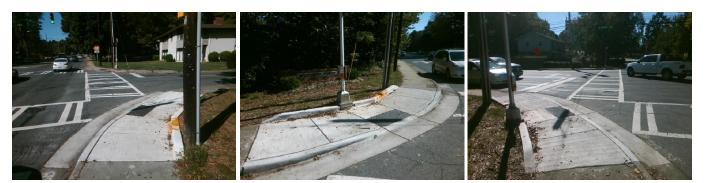

## Access Compliance Report Public Rights-of-Way (Curb Ramps)

N/A

Curb Slope (%)

7.7

| Intersection ID: 19055                  | Main Street: MONROE_RD |                             |         | Cross Street: LUMARKA_DR                |                                           |       |                                | Location:                   | E     |
|-----------------------------------------|------------------------|-----------------------------|---------|-----------------------------------------|-------------------------------------------|-------|--------------------------------|-----------------------------|-------|
| ADA ID: DEE7EF964B55                    | Ramp Ty                | Ramp Type: ParaDiag         |         |                                         | nitial Pass/Fail: Fail Overall Compliance |       |                                | o Severity Score:           | 12.5  |
| Codes/Mitigation Info/Possible Solution |                        |                             |         | Field Measurements/Component Compliance |                                           |       |                                |                             |       |
|                                         | unitate las            | Possible Solutions:         |         | Compliance Description D                |                                           |       | ta Compliance Description Data |                             |       |
|                                         |                        | Remove & Replace Curb Ram   | o With  | N/A                                     | Ramp Length LT (in)                       | 99.0  | N/A                            | Ramp Length RT (in)         | 93.0  |
|                                         |                        | Two New Directional Ramps o |         | Yes                                     | Ramp Width LT (in)                        | 63.0  | Yes                            | Ramp Width RT (in)          | 63.0  |
|                                         |                        | Equivalent.                 |         | Yes                                     | Ramp Slope LT (%)                         | 3.8   | No                             | Ramp Slope RT (%)           | 10.9  |
|                                         |                        |                             |         | Yes                                     | Ramp XSlope LT (%)                        | 1.2   | Yes                            | Ramp XSlope RT (%)          | 1.3   |
|                                         |                        |                             |         | N/A                                     | Landing Length (in)                       | N/A   | N/A                            | DWS Provided?               | N/A   |
|                                         |                        |                             |         | N/A                                     | Landing Width (in)                        | N/A   | N/A                            | DWS Contrast?               | N/A   |
|                                         |                        | Surveyor Notes:             |         | N/A                                     | Landing Slope (%)                         | N/A   | N/A                            | DWS Length (in)             | N/A   |
|                                         |                        | LT RP < 5%                  |         | N/A                                     | Landing X Slope (%)                       | N/A   | N/A                            | DWS Full Width?             | N/A   |
| Ed allower                              |                        |                             |         | N/A                                     | Landing Curb? (Y/N)                       | N/A   | N/A                            | DWS Offset (in)             | N/A   |
| This of the second                      |                        |                             |         | N/A                                     | Shared Landing?                           | N/A   |                                |                             |       |
|                                         |                        |                             |         | N/A                                     | Gutter Ponding?                           | N/A   | N/A                            | Gutter Slope (%)            | N/A   |
|                                         |                        | PROW/ADA:                   |         | N/A                                     | Gutter Lip Ht (in)                        | N/A   | N/A                            | Gutter X Slope (%)          | N/A   |
|                                         |                        | R304.3.2                    |         | N/A                                     | Painted X Walk1?                          | Yes   | N/A                            | Painted X Walk2?            | Yes   |
|                                         |                        |                             |         |                                         | X Walk 1 Direction                        | To NW |                                | X Walk 2 Direction          | To SW |
|                                         |                        |                             |         | N/A                                     | X Walk 1 Width (in)                       | 100.0 | N/A                            | X Walk 2 Width (in)         | 80.0  |
|                                         |                        |                             |         |                                         | X Walk 1 Slope (%)                        | 2.2   |                                | X Walk 2 Slope (%)          | 1.8   |
| Street 1 Name                           | LUMARKA DR             |                             |         |                                         | X Walk 1 X Slope (%)                      | 4.4   |                                | X Walk 2 X Slope (%)        | 1.8   |
| Stop Condition-Street 1                 | Signal                 |                             |         | N/A                                     | Ramp inside XWalk1?                       | Yes   | N/A                            | Ramp inside XWalk2?         | Yes   |
| Street 2 Name                           | MONROE RD              |                             |         |                                         | Road Slope (%)                            | 0.0   | N/A                            | Clear Space?                | N/A   |
| Stop Condition-Street 2                 | Signal                 |                             |         |                                         | Road X Slope (%)                          | 4.2   | N/A                            | Clear Space to XWalk (in)   | N/A   |
|                                         |                        |                             |         | N/A                                     | Any Obstructions?                         | N/A   | N/A                            | Storm Grate/Utility Hazard? | N/A   |
|                                         |                        |                             |         |                                         | Obstruction Type                          |       |                                | Storm Grate/Utility Type    |       |
|                                         |                        | Total Cost: \$              | 3200.00 |                                         |                                           | N/A   |                                |                             | N/A   |
|                                         |                        |                             |         |                                         |                                           |       | Yes                            | Surface Condition? (G/P)    | Good  |