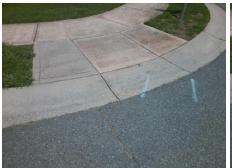

## Access Compliance Report Public Rights-of-Way (Curb Ramps)

Intersection ID: 45689Main Street: ALOYSIA\_LNCross Street: CANIPE\_FARM\_CTLocation: NWADA ID: DEEB5EA3D7B9Ramp Type: PerpDiagInitial Pass/Fail: Fail Overall Compliance: No Severity Score: 10

Surveyor Notes:

N/A

PROW/ADA:

Not Found, R304.5.1, R304.5.3

Total Cost: \$ 3200.00

| Field Measurements/Component Compliance |     |                       |      |                    |                             |      |
|-----------------------------------------|-----|-----------------------|------|--------------------|-----------------------------|------|
| Compliance Description                  |     | Data                  | Comp | liance Description | Data                        |      |
| ı                                       | N/A | Ramp Length (in)      | 46.5 | Yes                | Ramp Slope (%)              | 6.0  |
| ı                                       | No  | Ramp Width (in)       | 41.0 | No                 | Ramp XSlope (%)             | 4.5  |
| 1                                       | N/A | Flare Type LT         | N/A  | N/A                | Flare Type RT               | N/A  |
| ı                                       | N/A | Flare Slope LT (%)    | N/A  | N/A                | Flare Slope RT (%)          | N/A  |
| ı                                       | N/A | Flare Traversable LT? | N/A  | N/A                | Flare Traversable RT?       | N/A  |
| ı                                       | N/A | Landing Length (in)   | N/A  | N/A                | DWS Provided?               | N/A  |
| ı                                       | N/A | Landing Width (in)    | N/A  | N/A                | DWS Contrast?               | N/A  |
| ı                                       | N/A | Landing Slope (%)     | N/A  | N/A                | DWS Length (in)             | N/A  |
| ı                                       | N/A | Landing X Slope (%)   | N/A  | N/A                | DWS Full Width?             | N/A  |
| ı                                       | N/A | Landing Curb? (Y/N)   | N/A  | N/A                | DWS Offset (in)             | N/A  |
| ı                                       | N/A | Shared Landing?       | N/A  |                    |                             |      |
| ı                                       | N/A | Gutter Ponding?       | N/A  | N/A                | Gutter Slope (%)            | N/A  |
| 1                                       | N/A | Gutter Lip Ht (in)    | N/A  | N/A                | Gutter X Slope (%)          | N/A  |
| ı                                       | N/A | Painted X Walk1?      | No   | N/A                | Painted X Walk2?            | No   |
|                                         |     | X Walk 1 Direction    | To S |                    | X Walk 2 Direction          | To E |
| ı                                       | N/A | X Walk 1 Width (in)   | N/A  | N/A                | X Walk 2 Width (in)         | N/A  |
|                                         |     | X Walk 1 Slope (%)    | 0.1  |                    | X Walk 2 Slope (%)          | 3.6  |
|                                         |     | X Walk 1 X Slope (%)  | 3.0  |                    | X Walk 2 X Slope (%)        | 2.1  |
| ı                                       | N/A | Ramp inside XWalk1?   | N/A  | N/A                | Ramp inside XWalk2?         | N/A  |
|                                         |     | Road Slope (%)        | 2.6  | N/A                | Clear Space?                | N/A  |
|                                         |     | Road X Slope (%)      | 1.3  | N/A                | Clear Space to XWalk (in)   | N/A  |
| ı                                       | N/A | Any Obstructions?     | N/A  | N/A                | Storm Grate/Utility Hazard? | N/A  |
|                                         |     | Obstruction Type      |      |                    | Storm Grate/Utility Type    |      |
|                                         |     |                       | N/A  |                    |                             | N/A  |
|                                         |     |                       |      | Yes                | Surface Condition? (G/P)    | Good |
|                                         |     |                       |      |                    |                             |      |
|                                         |     |                       |      |                    |                             |      |