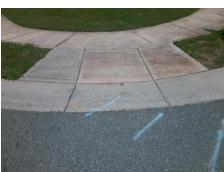

## Access Compliance Report Public Rights-of-Way (Curb Ramps)

Intersection ID: 45689Main Street: ALOYSIA\_LNCross Street: CANIPE\_FARM\_CTLocation: NWADA ID: DEEB5EA3D7B9Ramp Type: PerpDiagInitial Pass/Fail: Fail Overall Compliance: No Severity Score: 10

Surveyor Notes:

N/A

PROW/ADA:

Not Found, R304.5.1, R304.5.3

Total Cost: \$ 3200.00

| Field Measurements/Component Compliance |     |                       |      |                    |                             |      |
|-----------------------------------------|-----|-----------------------|------|--------------------|-----------------------------|------|
| Compliance Description                  |     | Data                  | Comp | liance Description | Data                        |      |
| ı                                       | N/A | Ramp Length (in)      | 46.5 | Yes                | Ramp Slope (%)              | 6.0  |
| ı                                       | No  | Ramp Width (in)       | 41.0 | No                 | Ramp XSlope (%)             | 4.5  |
| 1                                       | N/A | Flare Type LT         | N/A  | N/A                | Flare Type RT               | N/A  |
| ı                                       | N/A | Flare Slope LT (%)    | N/A  | N/A                | Flare Slope RT (%)          | N/A  |
| ı                                       | N/A | Flare Traversable LT? | N/A  | N/A                | Flare Traversable RT?       | N/A  |
| ı                                       | N/A | Landing Length (in)   | N/A  | N/A                | DWS Provided?               | N/A  |
| ı                                       | N/A | Landing Width (in)    | N/A  | N/A                | DWS Contrast?               | N/A  |
| ı                                       | N/A | Landing Slope (%)     | N/A  | N/A                | DWS Length (in)             | N/A  |
| ı                                       | N/A | Landing X Slope (%)   | N/A  | N/A                | DWS Full Width?             | N/A  |
| ı                                       | N/A | Landing Curb? (Y/N)   | N/A  | N/A                | DWS Offset (in)             | N/A  |
| ı                                       | N/A | Shared Landing?       | N/A  |                    |                             |      |
| ı                                       | N/A | Gutter Ponding?       | N/A  | N/A                | Gutter Slope (%)            | N/A  |
| 1                                       | N/A | Gutter Lip Ht (in)    | N/A  | N/A                | Gutter X Slope (%)          | N/A  |
| ı                                       | N/A | Painted X Walk1?      | No   | N/A                | Painted X Walk2?            | No   |
|                                         |     | X Walk 1 Direction    | To S |                    | X Walk 2 Direction          | To E |
| ı                                       | N/A | X Walk 1 Width (in)   | N/A  | N/A                | X Walk 2 Width (in)         | N/A  |
|                                         |     | X Walk 1 Slope (%)    | 0.1  |                    | X Walk 2 Slope (%)          | 3.6  |
|                                         |     | X Walk 1 X Slope (%)  | 3.0  |                    | X Walk 2 X Slope (%)        | 2.1  |
| ı                                       | N/A | Ramp inside XWalk1?   | N/A  | N/A                | Ramp inside XWalk2?         | N/A  |
|                                         |     | Road Slope (%)        | 2.6  | N/A                | Clear Space?                | N/A  |
|                                         |     | Road X Slope (%)      | 1.3  | N/A                | Clear Space to XWalk (in)   | N/A  |
| ı                                       | N/A | Any Obstructions?     | N/A  | N/A                | Storm Grate/Utility Hazard? | N/A  |
|                                         |     | Obstruction Type      |      |                    | Storm Grate/Utility Type    |      |
|                                         |     |                       | N/A  |                    |                             | N/A  |
|                                         |     |                       |      | Yes                | Surface Condition? (G/P)    | Good |
|                                         |     |                       |      |                    |                             |      |
|                                         |     |                       |      |                    |                             |      |