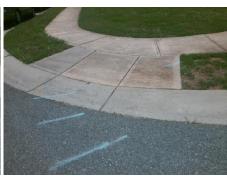

## Access Compliance Report Public Rights-of-Way (Curb Ramps)

Intersection ID: 45689Main Street: ALOYSIA\_LNCross Street: CANIPE\_FARM\_CTLocation: NWADA ID: DEEB5EA3D7B9Ramp Type: PerpDiagInitial Pass/Fail: Fail Overall Compliance: No Severity Score: 10

Surveyor Notes:

N/A

PROW/ADA:

Not Found, R304.5.1, R304.5.3

Total Cost: \$ 3200.00

| Field Measurements/Component Compliance |     |                       |      |                    |                             |      |
|-----------------------------------------|-----|-----------------------|------|--------------------|-----------------------------|------|
| Compliance Description                  |     | Data                  | Comp | liance Description | Data                        |      |
| ı                                       | N/A | Ramp Length (in)      | 46.5 | Yes                | Ramp Slope (%)              | 6.0  |
| ı                                       | No  | Ramp Width (in)       | 41.0 | No                 | Ramp XSlope (%)             | 4.5  |
| 1                                       | N/A | Flare Type LT         | N/A  | N/A                | Flare Type RT               | N/A  |
| ı                                       | N/A | Flare Slope LT (%)    | N/A  | N/A                | Flare Slope RT (%)          | N/A  |
| ı                                       | N/A | Flare Traversable LT? | N/A  | N/A                | Flare Traversable RT?       | N/A  |
| ı                                       | N/A | Landing Length (in)   | N/A  | N/A                | DWS Provided?               | N/A  |
| ı                                       | N/A | Landing Width (in)    | N/A  | N/A                | DWS Contrast?               | N/A  |
| ı                                       | N/A | Landing Slope (%)     | N/A  | N/A                | DWS Length (in)             | N/A  |
| ı                                       | N/A | Landing X Slope (%)   | N/A  | N/A                | DWS Full Width?             | N/A  |
| ı                                       | N/A | Landing Curb? (Y/N)   | N/A  | N/A                | DWS Offset (in)             | N/A  |
| ı                                       | N/A | Shared Landing?       | N/A  |                    |                             |      |
| ı                                       | N/A | Gutter Ponding?       | N/A  | N/A                | Gutter Slope (%)            | N/A  |
| 1                                       | N/A | Gutter Lip Ht (in)    | N/A  | N/A                | Gutter X Slope (%)          | N/A  |
| ı                                       | N/A | Painted X Walk1?      | No   | N/A                | Painted X Walk2?            | No   |
|                                         |     | X Walk 1 Direction    | To S |                    | X Walk 2 Direction          | To E |
| ı                                       | N/A | X Walk 1 Width (in)   | N/A  | N/A                | X Walk 2 Width (in)         | N/A  |
|                                         |     | X Walk 1 Slope (%)    | 0.1  |                    | X Walk 2 Slope (%)          | 3.6  |
|                                         |     | X Walk 1 X Slope (%)  | 3.0  |                    | X Walk 2 X Slope (%)        | 2.1  |
| ı                                       | N/A | Ramp inside XWalk1?   | N/A  | N/A                | Ramp inside XWalk2?         | N/A  |
|                                         |     | Road Slope (%)        | 2.6  | N/A                | Clear Space?                | N/A  |
|                                         |     | Road X Slope (%)      | 1.3  | N/A                | Clear Space to XWalk (in)   | N/A  |
| ı                                       | N/A | Any Obstructions?     | N/A  | N/A                | Storm Grate/Utility Hazard? | N/A  |
|                                         |     | Obstruction Type      |      |                    | Storm Grate/Utility Type    |      |
|                                         |     |                       | N/A  |                    |                             | N/A  |
|                                         |     |                       |      | Yes                | Surface Condition? (G/P)    | Good |
|                                         |     |                       |      |                    |                             |      |
|                                         |     |                       |      |                    |                             |      |