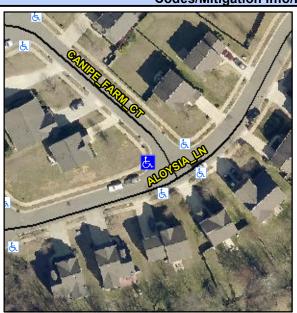

## Access Compliance Report Public Rights-of-Way (Curb Ramps)

Intersection ID: 45689Main Street: ALOYSIA\_LNCross Street: CANIPE\_FARM\_CTLocation: NWADA ID: DEEB5EA3D7B9Ramp Type: PerpDiagInitial Pass/Fail: Fail Overall Compliance: No Severity Score: 10

## Field Measurements/Component Compliance

Street 1 Name
Stop Condition-Street 2
Street 2 Name
Stop Condition-Street 1

ALOYSIA LN None CANIPE FARM CT StopSign Possible Solutions:

Remove & Replace Curb Ramp With Two New Directional Ramps or Equivalent.