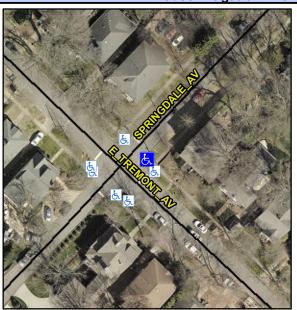

## **Access Compliance Report Public Rights-of-Way** (Curb Ramps)

Intersection ID: 14762 Main Street: E TREMONT AV **Cross Street: SPRINGDALE AV** Location: Ε **Overall Compliance: No Severity Score:** 10 ADA ID: DEF1C86D118C Ramp Type: Directional1 Initial Pass/Fail: Fail

## Field Measurements/Component Compliance

**SPRINGDALE AV** Street 1 Name Stop Condition-Street 1 StopSign N/A Street 2 Name Stop Condition-Street 2 N/A Possible Solutions: Remove & Replace Entire Ramp. Surveyor Notes: N/A PROW/ADA: R304.5.1, R304.5.3