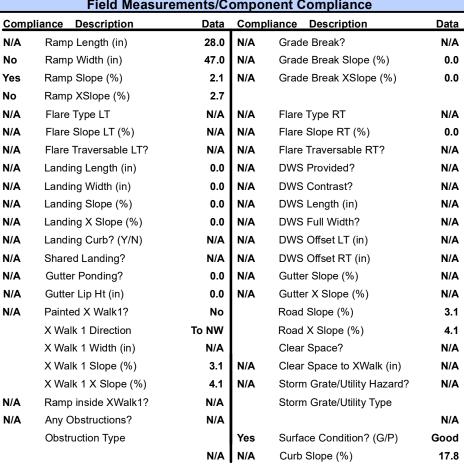

## Field Measurements/Component Compliance

**SPRINGDALE AV** Street 1 Name Stop Condition-Street 1 StopSign N/A Street 2 Name Stop Condition-Street 2 N/A Possible Solutions: Remove & Replace Entire Ramp. Surveyor Notes: N/A PROW/ADA: R304.5.1, R304.5.3