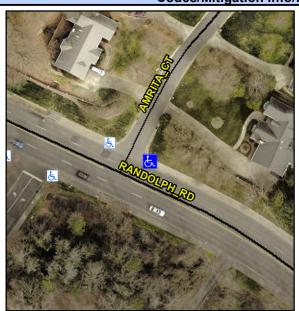

## **Access Compliance Report Public Rights-of-Way** (Curb Ramps)

Intersection ID: 19122 Main Street: AMRITA\_CT **Cross Street: RANDOLPH RD** Location: NE ADA ID: DEF1D27C98B4 Ramp Type: Directional1 Initial Pass/Fail: Fail **Overall Compliance: No** Severity Score: 13.75

**Codes/Mitigation Info/Possible Solution** 

**AMRITA CT** Street 1 Name Stop Condition-Street 1 StopSign Street 2 Name N/A Stop Condition-Street 2 N/A Possible Solutions: Remove & Replace Entire Ramp. Surveyor Notes: N/A PROW/ADA: R304.2.2, R304.5.3