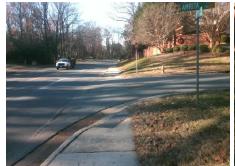

## **Access Compliance Report Public Rights-of-Way** (Curb Ramps)

Intersection ID: 19122 Main Street: AMRITA\_CT **Cross Street: RANDOLPH RD** Location: NE ADA ID: DEF1D27C98B4 Ramp Type: Directional1 Initial Pass/Fail: Fail **Overall Compliance: No** Severity Score: 13.75

**Codes/Mitigation Info/Possible Solution** 

**AMRITA CT** Street 1 Name Stop Condition-Street 1 StopSign Street 2 Name N/A Stop Condition-Street 2 N/A Possible Solutions: Remove & Replace Entire Ramp. Surveyor Notes: N/A PROW/ADA: R304.2.2, R304.5.3