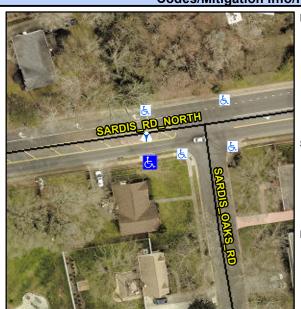

## Access Compliance Report Public Rights-of-Way (Curb Ramps)

Intersection ID: 42838Main Street:SARDIS\_OAKS\_RDCross Street:SARDIS\_RD\_NORTHLocation:SWADA ID: DEF703D959A0Ramp Type:ParaInitial Pass/Fail:FailOverall Compliance:NoSeverity Score:13.75

## Field Measurements/Component Compliance

| Street 1 Name           | SARDIS RD NORTH |
|-------------------------|-----------------|
| Stop Condition-Street 1 | None            |
| Street 2 Name           | N/A             |
| Stop Condition-Street 2 | N/A             |