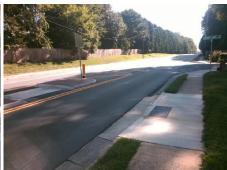

Total Cost: \$ 1600.00

| Field Measurements/Component Compliance |                      |      |     |                             |      |  |
|-----------------------------------------|----------------------|------|-----|-----------------------------|------|--|
|                                         | liance Description   | Data |     | liance Description          | Data |  |
| N/A                                     | Ramp Length LT (in)  | 72.0 | N/A | Ramp Length RT (in)         | 72.0 |  |
| Yes                                     | Ramp Width LT (in)   | 64.0 | Yes | Ramp Width RT (in)          | 64.0 |  |
| No                                      | Ramp Slope LT (%)    | 8.8  | Yes | Ramp Slope RT (%)           | 5.5  |  |
| Yes                                     | Ramp XSlope LT (%)   | 0.0  | No  | Ramp XSlope RT (%)          | 2.2  |  |
| N/A                                     | Landing Length (in)  | N/A  | N/A | DWS Provided?               | N/A  |  |
| N/A                                     | Landing Width (in)   | N/A  | N/A | DWS Contrast?               | N/A  |  |
| N/A                                     | Landing Slope (%)    | N/A  | N/A | DWS Length (in)             | N/A  |  |
| N/A                                     | Landing X Slope (%)  | N/A  | N/A | DWS Full Width?             | N/A  |  |
| N/A                                     | Landing Curb? (Y/N)  | N/A  | N/A | DWS Offset (in)             | N/A  |  |
| N/A                                     | Shared Landing?      | N/A  |     |                             |      |  |
| N/A                                     | Gutter Ponding?      | N/A  | N/A | Gutter Slope (%)            | N/A  |  |
| N/A                                     | Gutter Lip Ht (in)   | N/A  | N/A | Gutter X Slope (%)          | N/A  |  |
| N/A                                     | Painted X Walk1?     | No   | N/A | Painted X Walk2?            | N/A  |  |
|                                         | X Walk 1 Direction   | To N |     | X Walk 2 Direction          | N/A  |  |
| N/A                                     | X Walk 1 Width (in)  | N/A  | N/A | X Walk 2 Width (in)         | N/A  |  |
|                                         | X Walk 1 Slope (%)   | 4.0  |     | X Walk 2 Slope (%)          | N/A  |  |
|                                         | X Walk 1 X Slope (%) | 0.8  |     | X Walk 2 X Slope (%)        | N/A  |  |
| N/A                                     | Ramp inside XWalk1?  | N/A  | N/A | Ramp inside XWalk2?         | N/A  |  |
|                                         | Road Slope (%)       | N/A  | N/A | Clear Space?                | N/A  |  |
|                                         | Road X Slope (%)     | N/A  | N/A | Clear Space to XWalk (in)   | N/A  |  |
| N/A                                     | Any Obstructions?    | N/A  | N/A | Storm Grate/Utility Hazard? | N/A  |  |
|                                         | Obstruction Type     |      |     | Storm Grate/Utility Type    |      |  |
|                                         |                      | N/A  |     |                             | N/A  |  |
|                                         |                      |      | Yes | Surface Condition? (G/P)    | Good |  |
|                                         |                      |      | N/A | Curb Slope (%)              | 12.1 |  |
| Was.                                    |                      |      |     |                             |      |  |