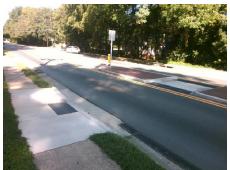

Total Cost: \$ 1600.00

| Field Measurements/Component Compliance |                      |      |     |                             |      |  |
|-----------------------------------------|----------------------|------|-----|-----------------------------|------|--|
|                                         | liance Description   | Data |     | liance Description          | Data |  |
| N/A                                     | Ramp Length LT (in)  | 72.0 | N/A | Ramp Length RT (in)         | 72.0 |  |
| Yes                                     | Ramp Width LT (in)   | 64.0 | Yes | Ramp Width RT (in)          | 64.0 |  |
| No                                      | Ramp Slope LT (%)    | 8.8  | Yes | Ramp Slope RT (%)           | 5.5  |  |
| Yes                                     | Ramp XSlope LT (%)   | 0.0  | No  | Ramp XSlope RT (%)          | 2.2  |  |
| N/A                                     | Landing Length (in)  | N/A  | N/A | DWS Provided?               | N/A  |  |
| N/A                                     | Landing Width (in)   | N/A  | N/A | DWS Contrast?               | N/A  |  |
| N/A                                     | Landing Slope (%)    | N/A  | N/A | DWS Length (in)             | N/A  |  |
| N/A                                     | Landing X Slope (%)  | N/A  | N/A | DWS Full Width?             | N/A  |  |
| N/A                                     | Landing Curb? (Y/N)  | N/A  | N/A | DWS Offset (in)             | N/A  |  |
| N/A                                     | Shared Landing?      | N/A  |     |                             |      |  |
| N/A                                     | Gutter Ponding?      | N/A  | N/A | Gutter Slope (%)            | N/A  |  |
| N/A                                     | Gutter Lip Ht (in)   | N/A  | N/A | Gutter X Slope (%)          | N/A  |  |
| N/A                                     | Painted X Walk1?     | No   | N/A | Painted X Walk2?            | N/A  |  |
|                                         | X Walk 1 Direction   | To N |     | X Walk 2 Direction          | N/A  |  |
| N/A                                     | X Walk 1 Width (in)  | N/A  | N/A | X Walk 2 Width (in)         | N/A  |  |
|                                         | X Walk 1 Slope (%)   | 4.0  |     | X Walk 2 Slope (%)          | N/A  |  |
|                                         | X Walk 1 X Slope (%) | 0.8  |     | X Walk 2 X Slope (%)        | N/A  |  |
| N/A                                     | Ramp inside XWalk1?  | N/A  | N/A | Ramp inside XWalk2?         | N/A  |  |
|                                         | Road Slope (%)       | N/A  | N/A | Clear Space?                | N/A  |  |
|                                         | Road X Slope (%)     | N/A  | N/A | Clear Space to XWalk (in)   | N/A  |  |
| N/A                                     | Any Obstructions?    | N/A  | N/A | Storm Grate/Utility Hazard? | N/A  |  |
|                                         | Obstruction Type     |      |     | Storm Grate/Utility Type    |      |  |
|                                         |                      | N/A  |     |                             | N/A  |  |
|                                         |                      |      | Yes | Surface Condition? (G/P)    | Good |  |
|                                         |                      |      | N/A | Curb Slope (%)              | 12.1 |  |
| Was.                                    |                      |      |     |                             |      |  |