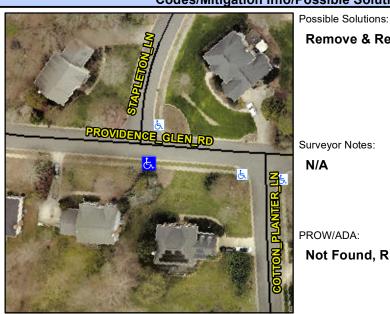

## **Access Compliance Report Public Rights-of-Way** (Curb Ramps)

Main Street: PROVIDENCE GLEN RD Intersection ID: 26084 **Cross Street: STAPLETON LN** Location: SE **Overall Compliance: No** ADA ID: DEF8E0E38DB5 Ramp Type: Perp Initial Pass/Fail: Fail

N/A

N/A

N/A

PROVIDENCE GLEN RD Street 1 Name Stop Condition-Street 2 None N/A Street 2 Name Stop Condition-Street 1 N/A

Remove & Replace Entire Ramp. Surveyor Notes: N/A PROW/ADA: Not Found, R304.2.2, R304.5.3