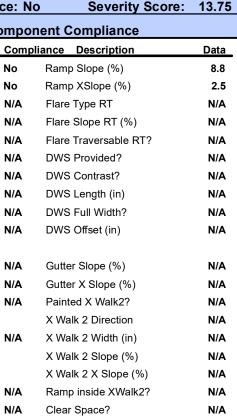

Compliance Description

Ramp Length (in)

Ramp Width (in)

Flare Slope LT (%)

Landing Length (in)

Landing Width (in)

Landing Slope (%)

Landing X Slope (%)

Landing Curb? (Y/N)

Shared Landing?

**Gutter Ponding?** 

Gutter Lip Ht (in)

Painted X Walk1?

X Walk 1 Direction

X Walk 1 Width (in)

X Walk 1 Slope (%)

X Walk 1 X Slope (%)

Ramp inside XWalk1?

Road Slope (%)

Flare Traversable LT?

Flare Type LT

N/A

Yes

N/A

## Field Measurements/Component Compliance

No

No

N/A

Yes

Data

48.0

87.0

N/A

No

To N

N/A

3.6

1.2

N/A

N/A

N/A

N/A

N/A

PROVIDENCE GLEN RD Street 1 Name Stop Condition-Street 2 None N/A Street 2 Name Stop Condition-Street 1 N/A

Remove & Replace Entire Ramp. Surveyor Notes: N/A PROW/ADA: Not Found, R304.2.2, R304.5.3

Road X Slope (%) N/A Any Obstructions? Total Cost: **Obstruction Type** 1850.00

Clear Space to XWalk (in)

Storm Grate/Utility Type

Surface Condition? (G/P)

Storm Grate/Utility Hazard?

N/A

N/A

N/A