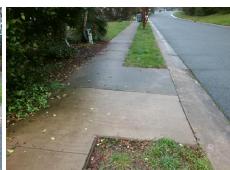

N/A

N/A

N/A

PROVIDENCE GLEN RD Street 1 Name Stop Condition-Street 2 None N/A Street 2 Name Stop Condition-Street 1 N/A

Remove & Replace Entire Ramp. Surveyor Notes: N/A PROW/ADA: Not Found, R304.2.2, R304.5.3