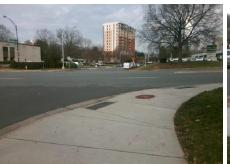

Intersection ID: 13754 Main Street: S\_MCDOWELL\_ST Cross Street: BAXTER\_ST Location: SE

ADA ID: DEFF97B7EFFB Ramp Type: Combination2 Initial Pass/Fail: Fail Overall Compliance: No Severity Score: 25

Compliance Description