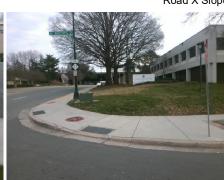

Intersection ID: 13754 Main Street: S\_MCDOWELL\_ST Cross Street: BAXTER\_ST Location: SE

ADA ID: DEFF97B7EFFB Ramp Type: Combination2 Initial Pass/Fail: Fail Overall Compliance: No Severity Score: 25

Compliance Description