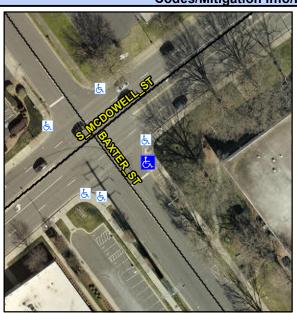

Intersection ID: 13754 Main Street: S\_MCDOWELL\_ST Cross Street: BAXTER\_ST Location: SE

ADA ID: DEFF97B7EFFB Ramp Type: Combination2 Initial Pass/Fail: Fail Overall Compliance: No Severity Score: 25

Compliance Description

N/A

N/A

N/A

N/A

N/A

Street 1 Name
StopSign
Stop Condition-Street 1
BAXTER ST
Street 2 Name
N/A
Stop Condition-Street 2
N/A

Possible Solutions:

Remove & Replace Entire Ramp.